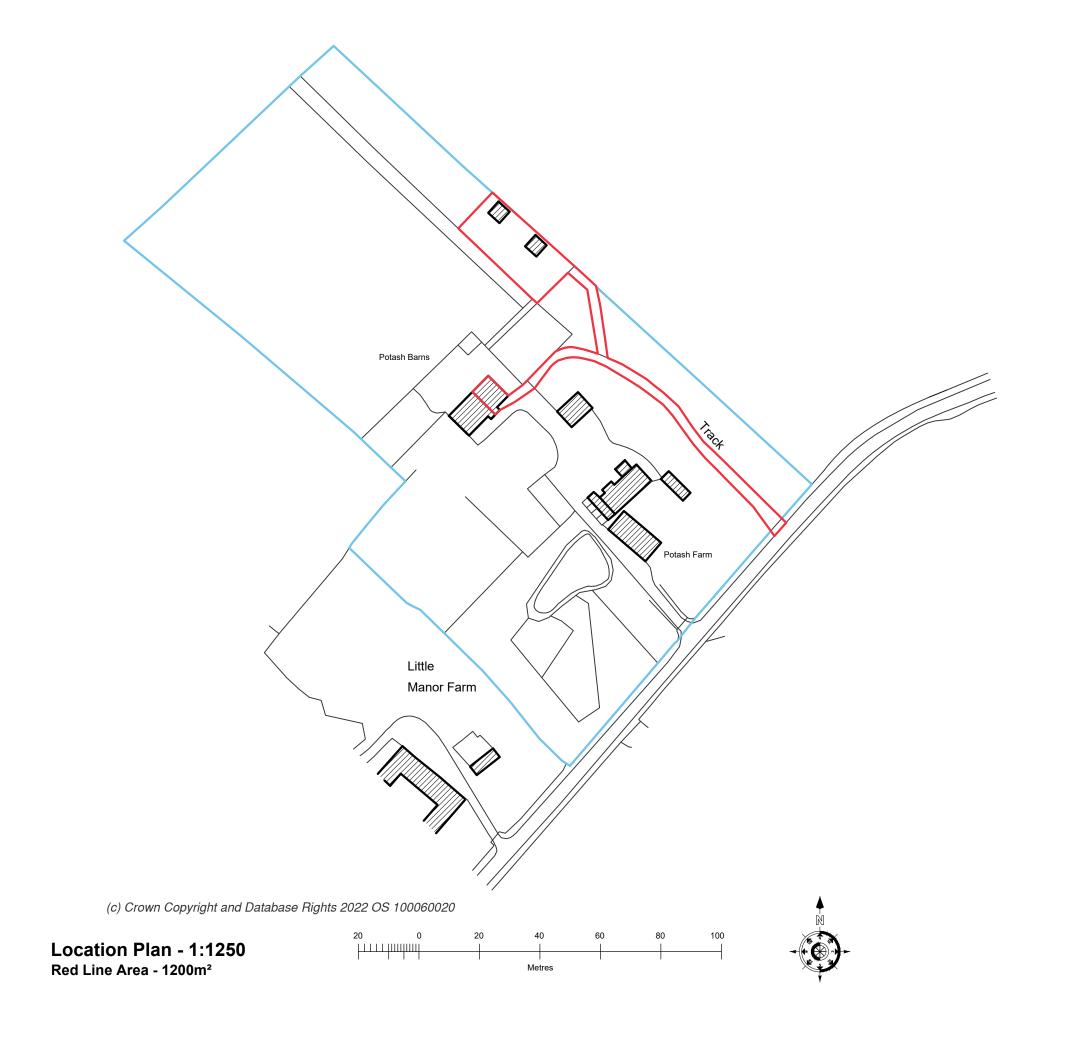

Client

MR N HADINGHAM

Site

POTASH FARM, THE STREET, BRUNDISH, IP13 8BL,

Project

PLANNING REGULARISATION

Details

LOCATION PLAN

Scale

1:1250 (A3)

Date

MAY 2023

Drawn by

RJB

Drawing number

2328 1A