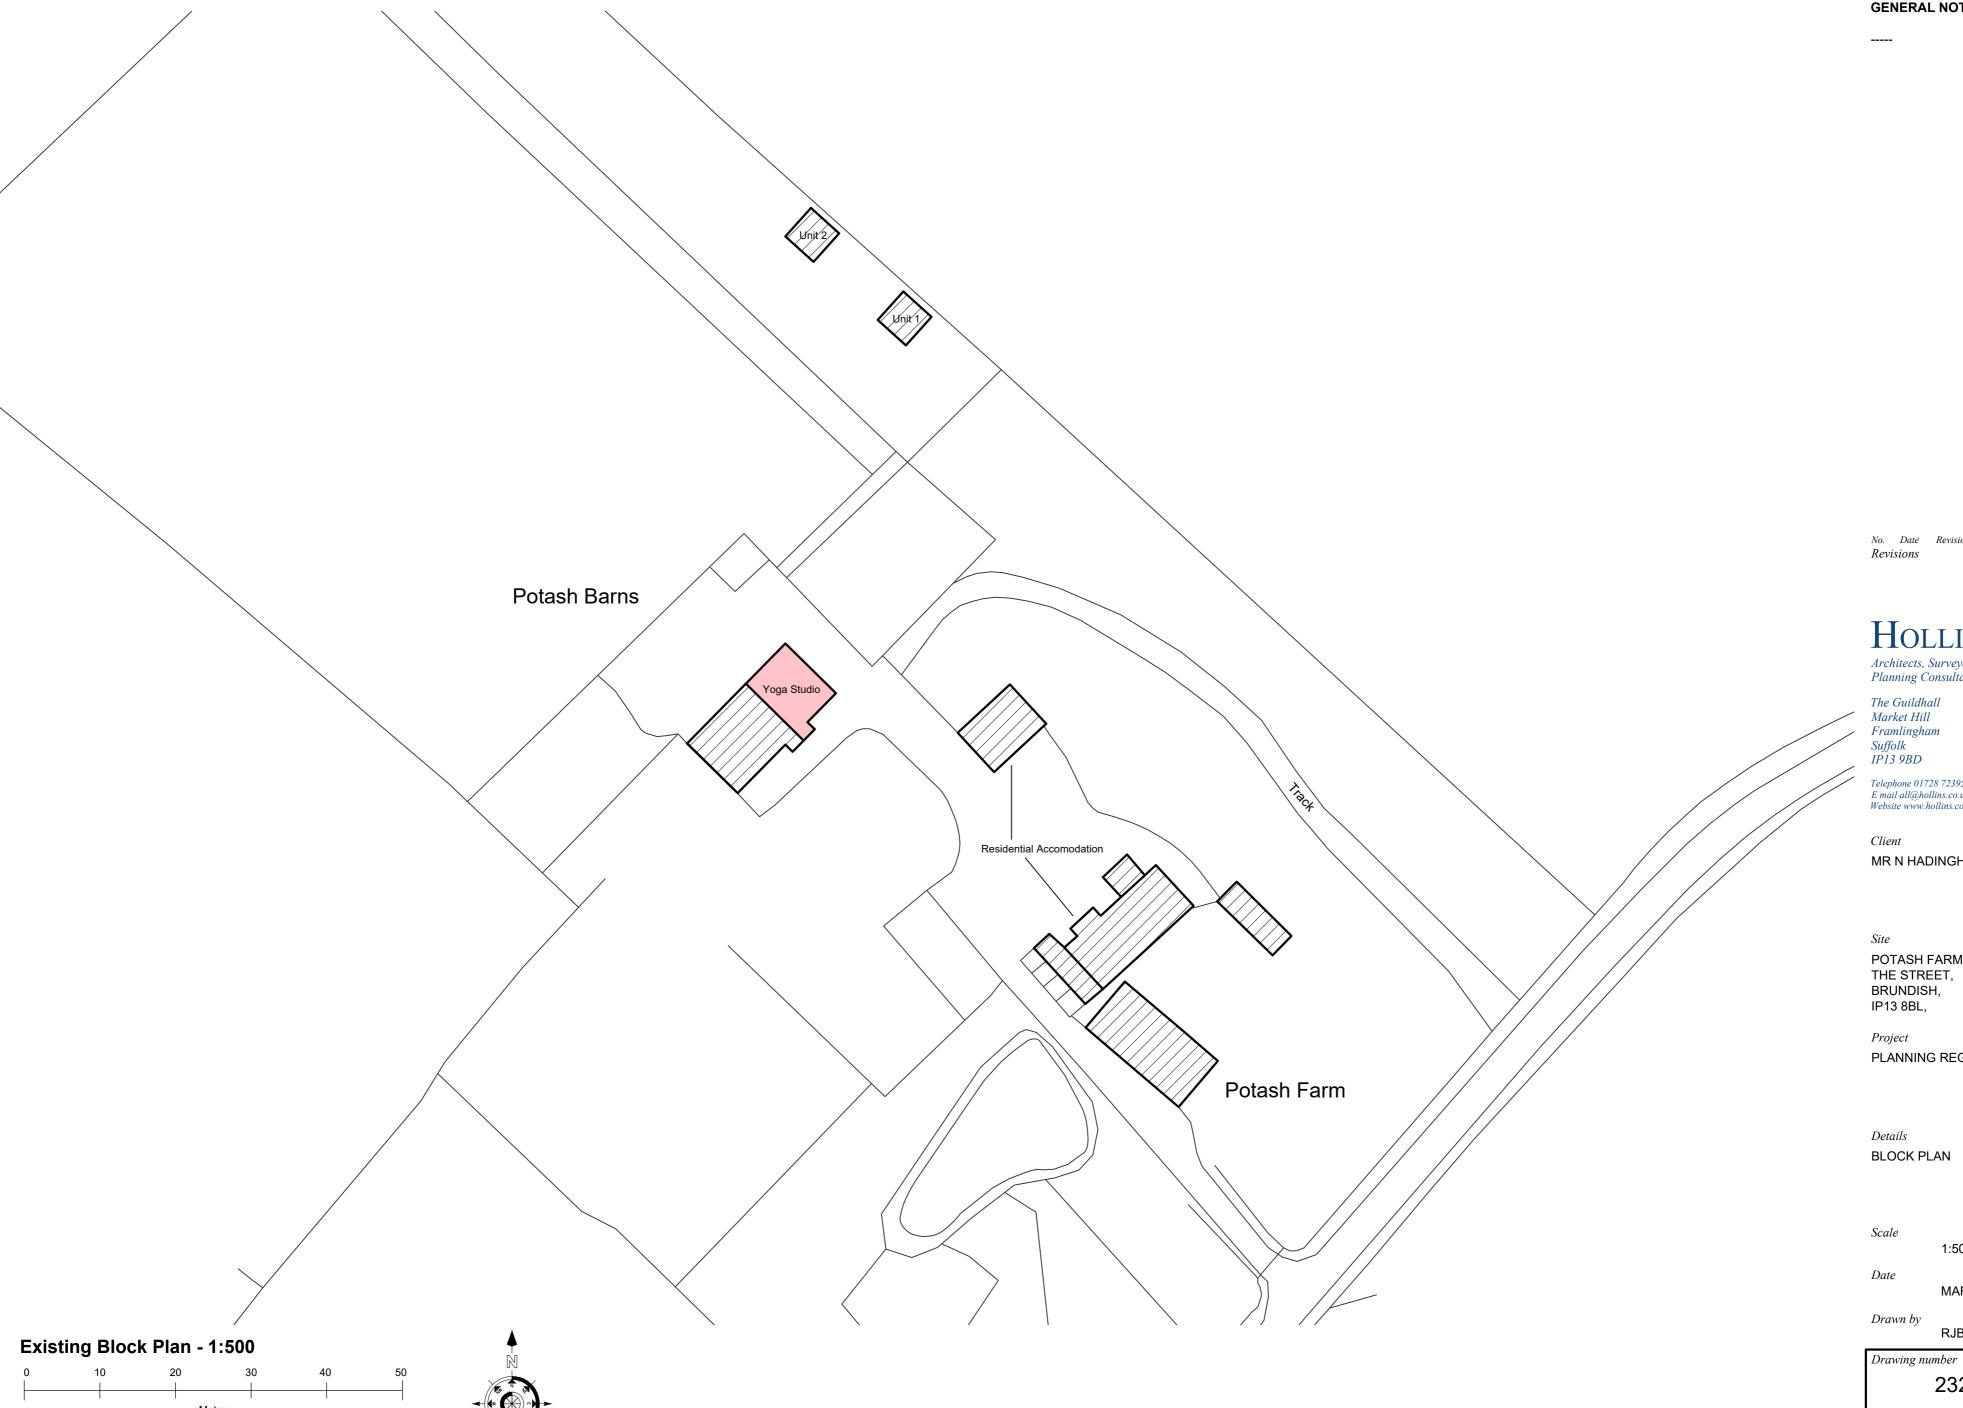

## Hollins

Architects, Surveyors & Planning Consultants

The Guildhall Market Hill Framlingham Suffolk IP13 9BD

Telephone 01728 723959 E mail all@hollins.co.uk Website www.hollins.co.uk

Client

MR N HADINGHAM

POTASH FARM, THE STREET, BRUNDISH, IP13 8BL,

Project

PLANNING REGULARISATION

Details

**BLOCK PLAN** 

Scale

1:500 (A2)

MARCH 2023

Drawn by

2328 3

This drawing is copyright. This drawing must not be scaled. Before commencing any work the contractor must set out and check all dimensions on site. This drawing to be read in conjunction with any consultants details. Any discrepancies must be reported to Hollins Architects & Surveyors.