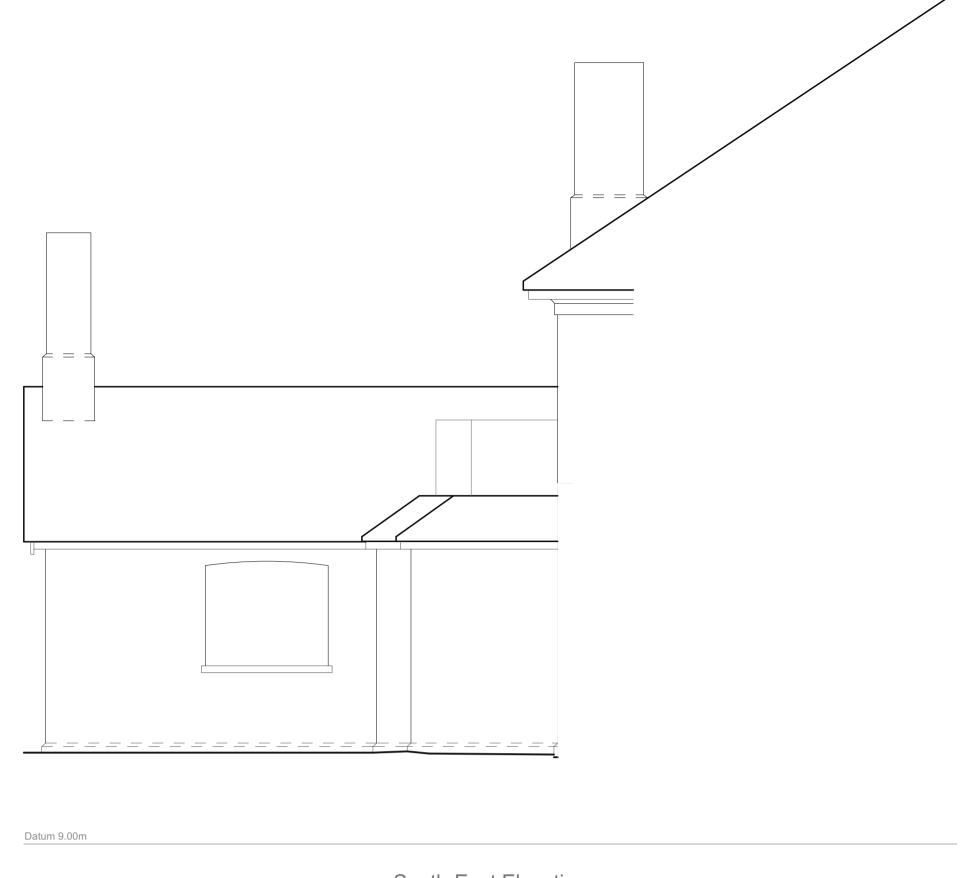

South-East Elevation

P-11 Existing South-East Elevation 1:50

Meadstead
Hampshire GU34 4AS

REVISION DATE DESCRIPTION

PROJECT NO:
MODEL FILE: 23-05-02 Application Model 01.pln
DRAWN BY:
CHK'D BY:

COPYRIGHT IN THIS DRAWING REMAINS WITH FREDRICK ADAM LTD AND NO EXPRESS OR IMPLIED LICENSE IS GRANTED BY WAY OF THIS DRAWING OR OTHERWISE TO REPRODUCE / USE THIS DRAWING OR THE DESIGN CONTAINED IN IT
SHEET TITLE