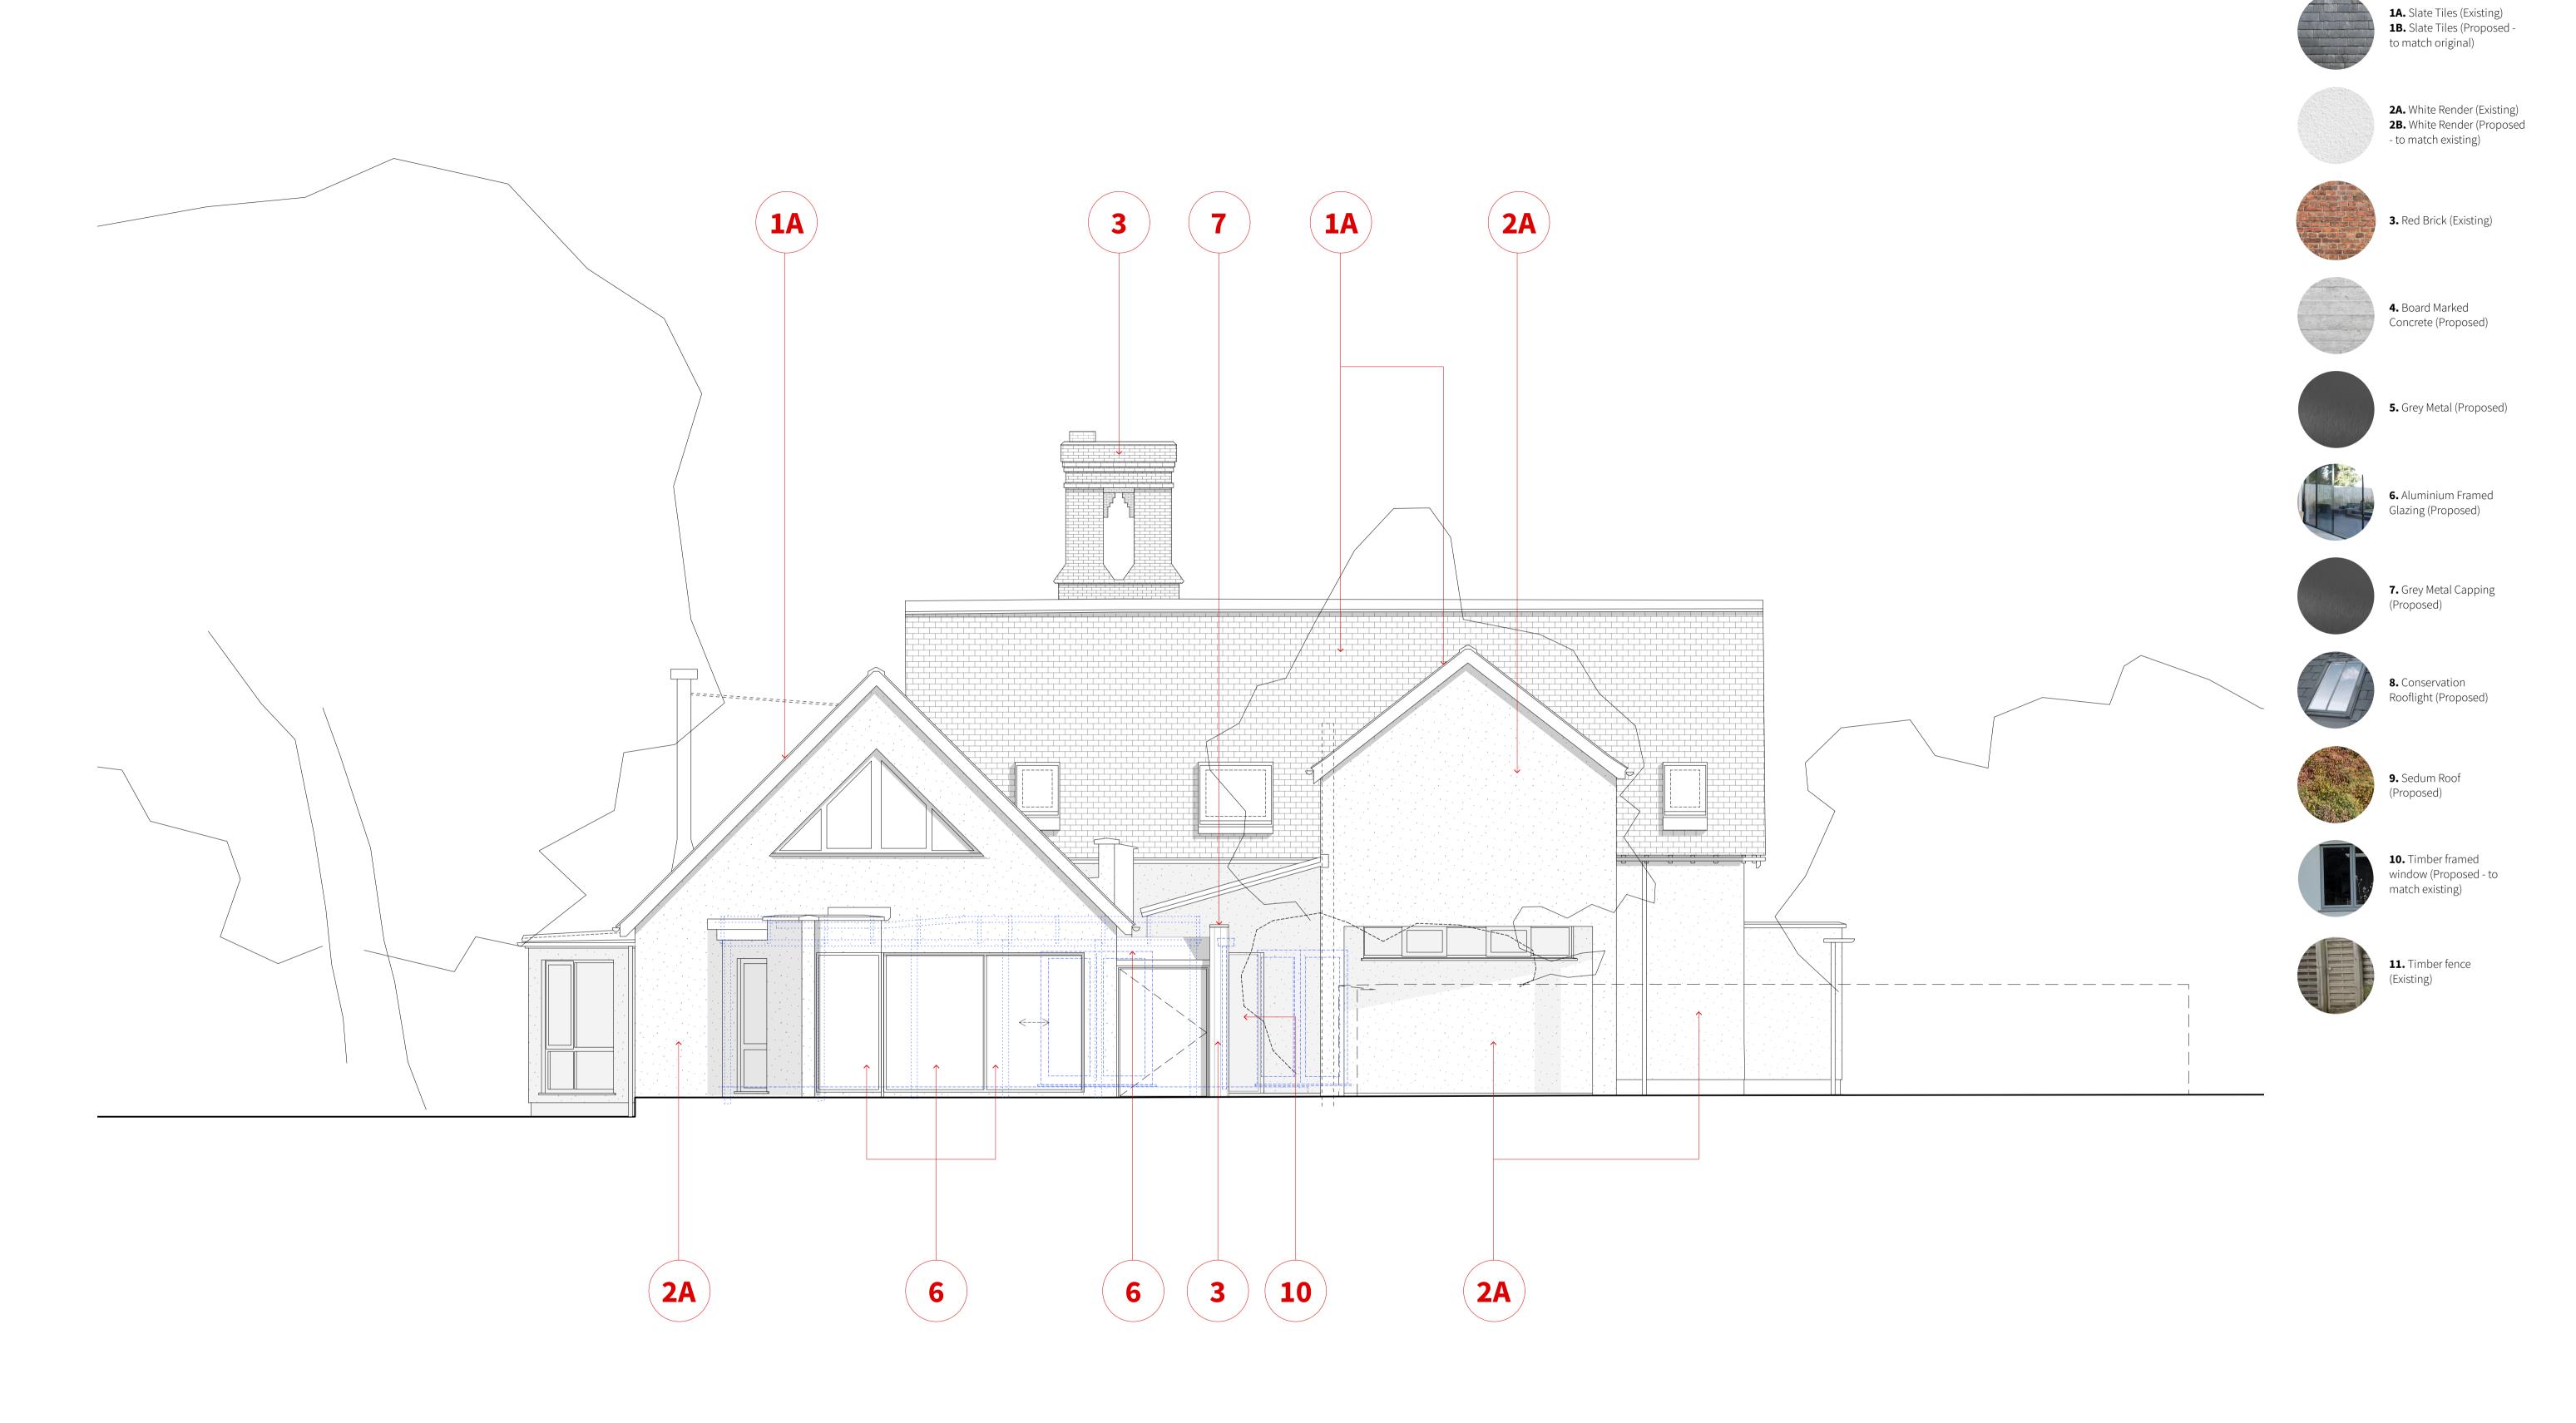

10m Demolished Proposed

Planning\_Drawings.

Project: 238\_The Old School

Scale: 1:50@A1 / 1:100@A3 Date: 10/05/2023

311\_Proposed South West (Rear) Elevation

Unit 2, Foundry Mews / Barnes / London / SW13 9AZ