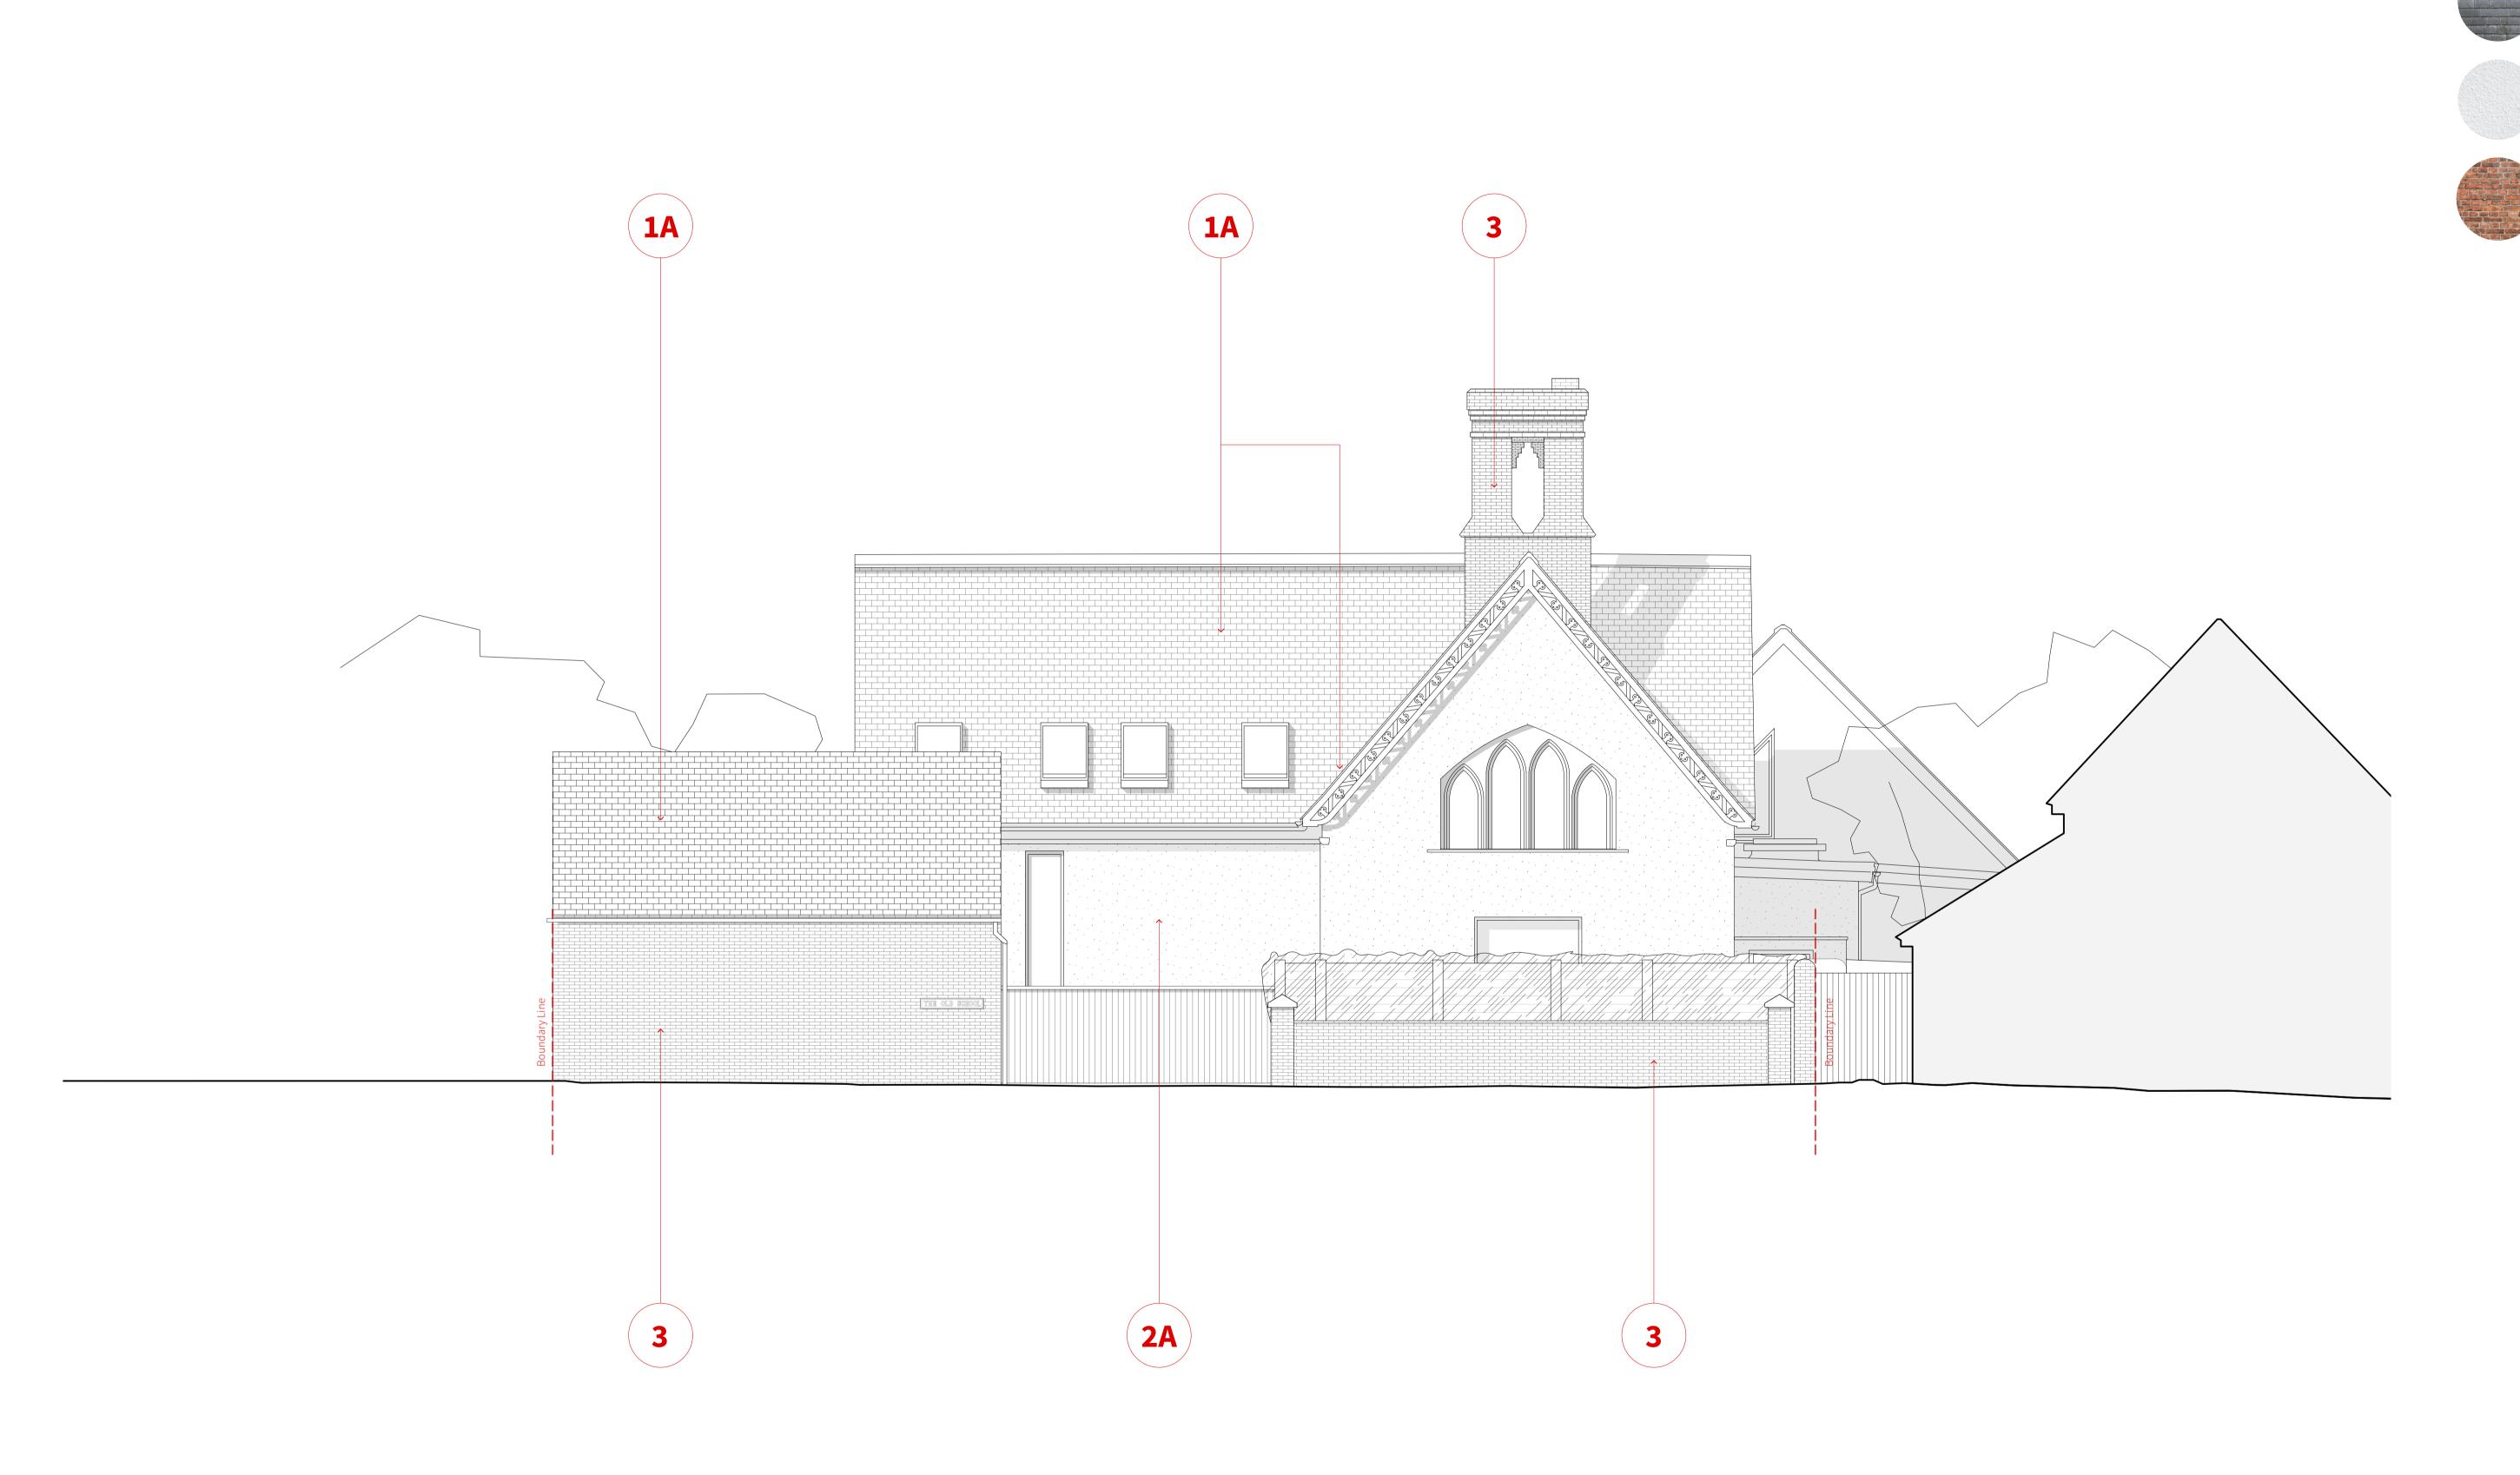

**1A.** Slate Tiles

**2A.** White Render

**3.** Red Brick (Existing)

Planning\_Drawings.

Project: 238\_The Old School Scale: 1:50@A1 / 1:100 @ A3

Date: 24/11/2022 213\_Existing North East (Front) Elevation