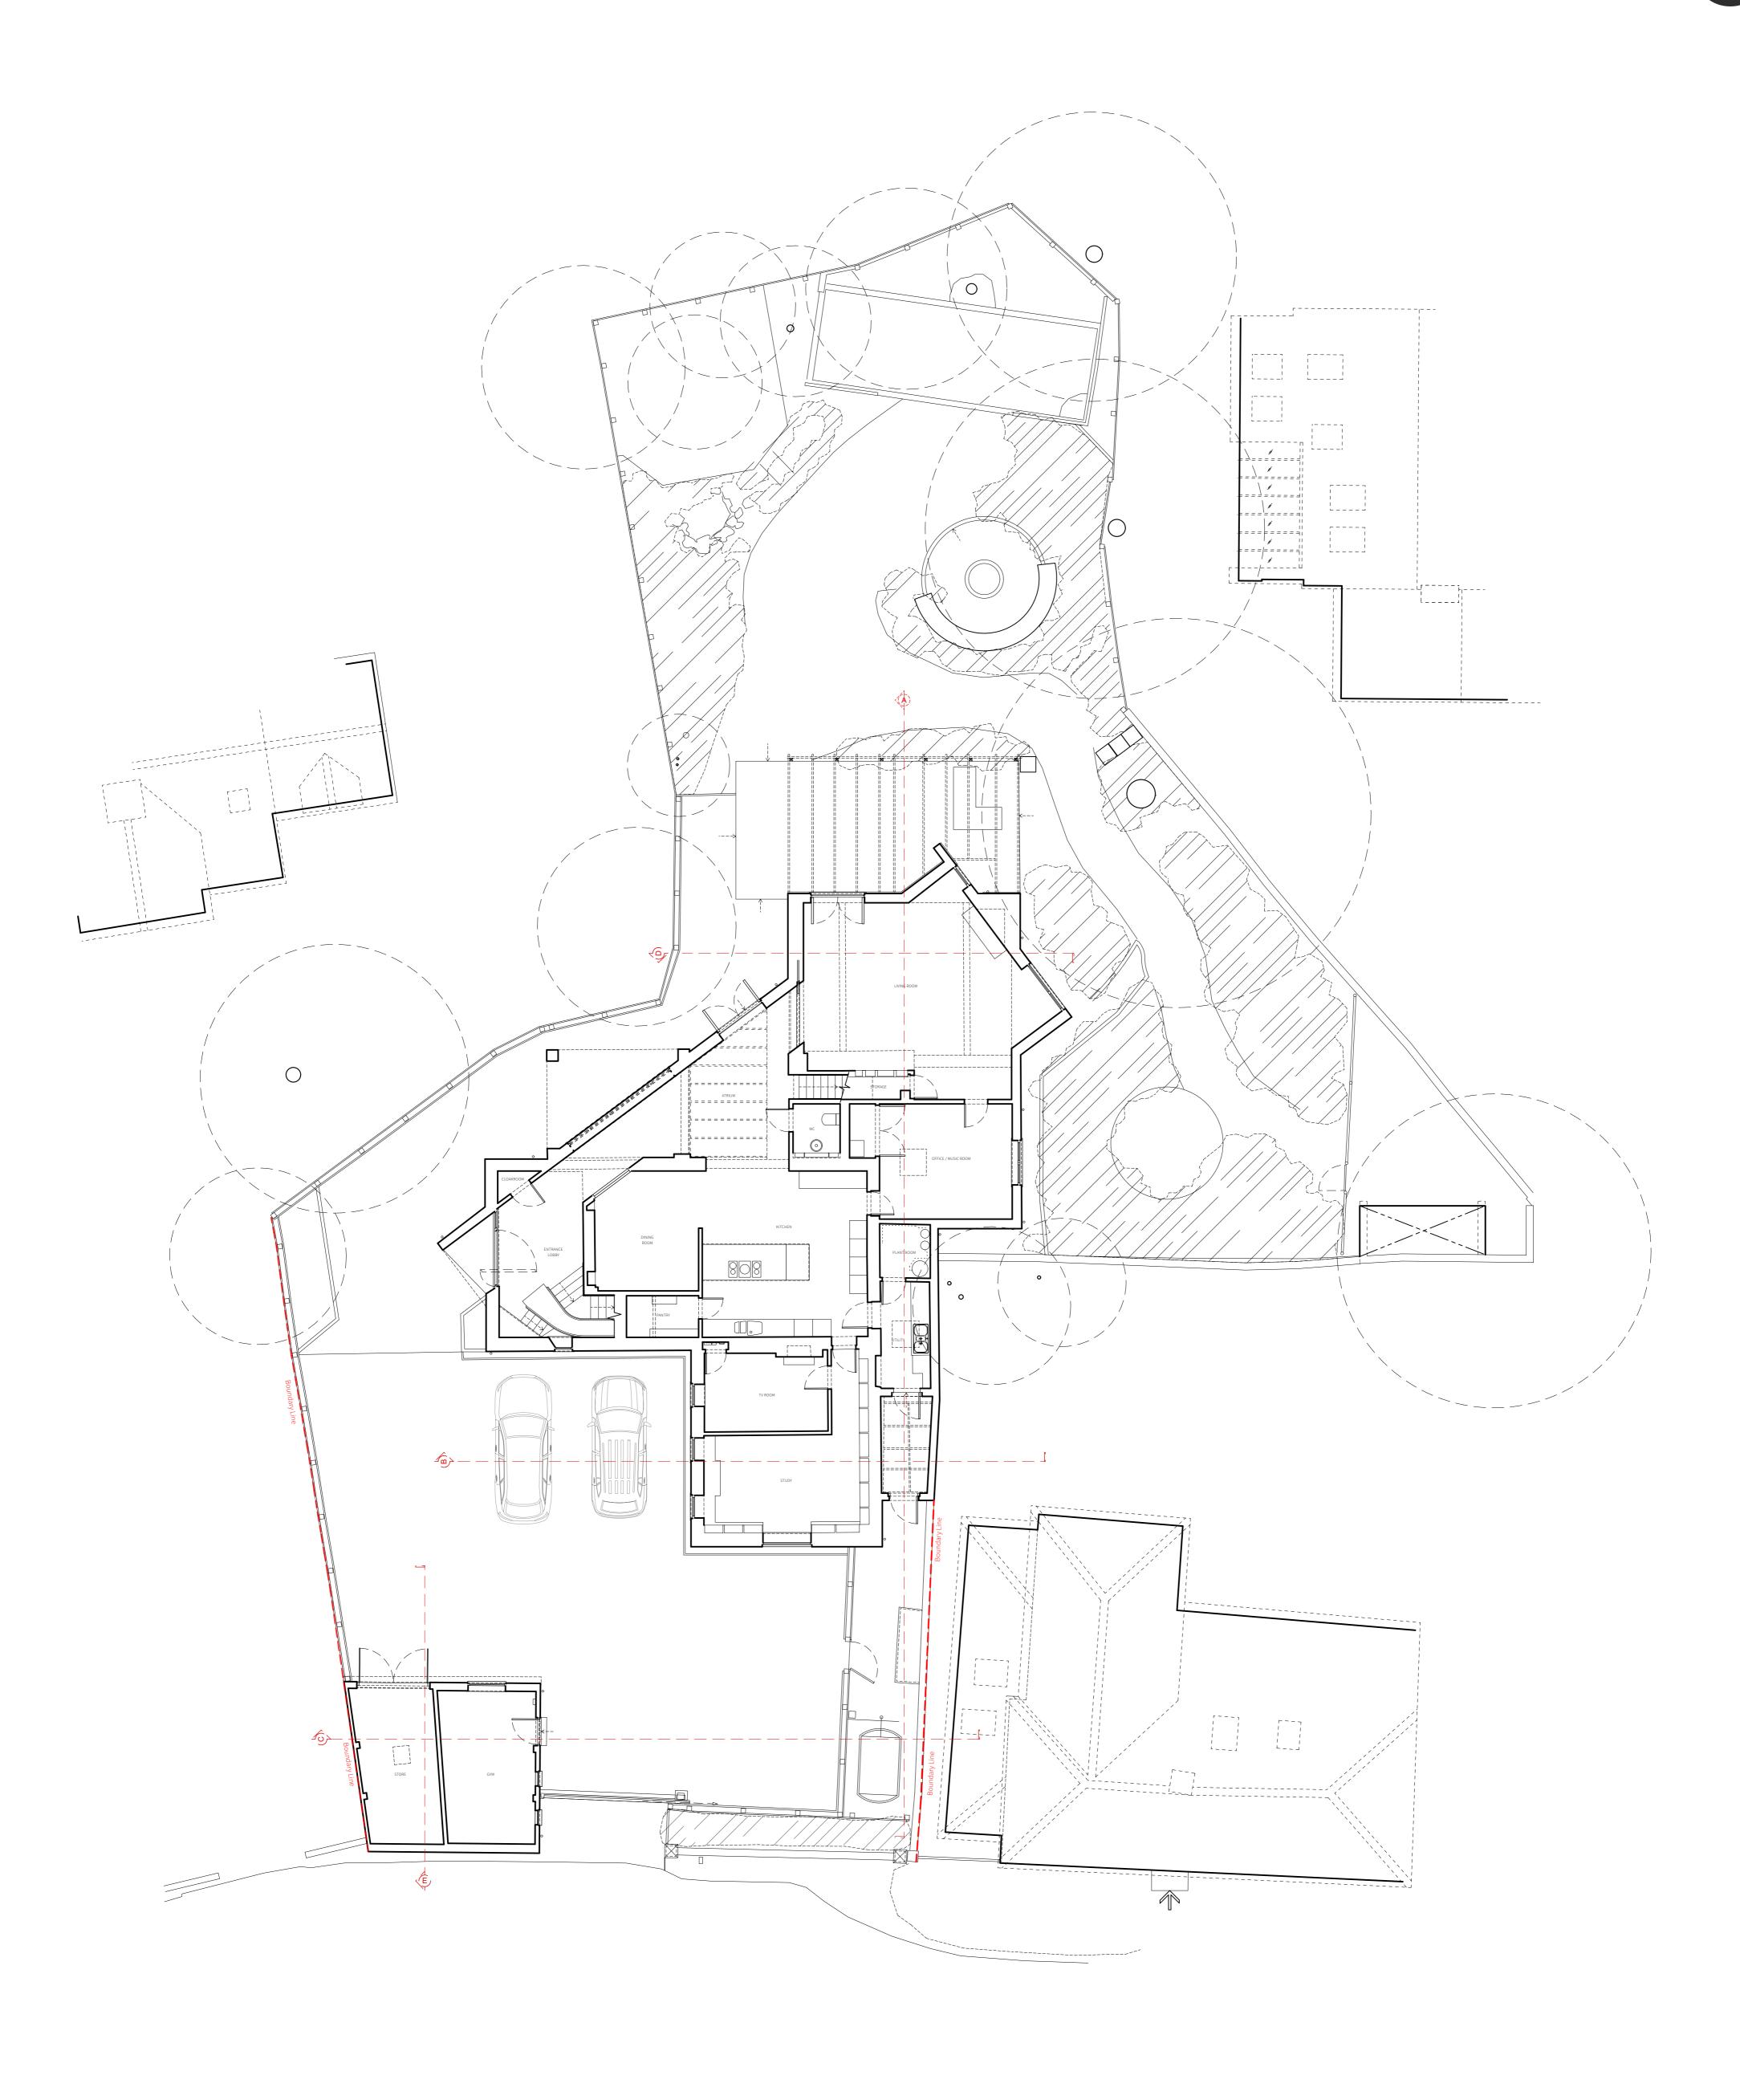

Planning\_Drawings.

Project: 238\_The Old School Scale: 1:100@A1 / 1:200@A3

Date: 24/11/2022 200\_Existing Site Plan

Unit 2, Foundry Mews / Barnes / London / SW13 9AZ