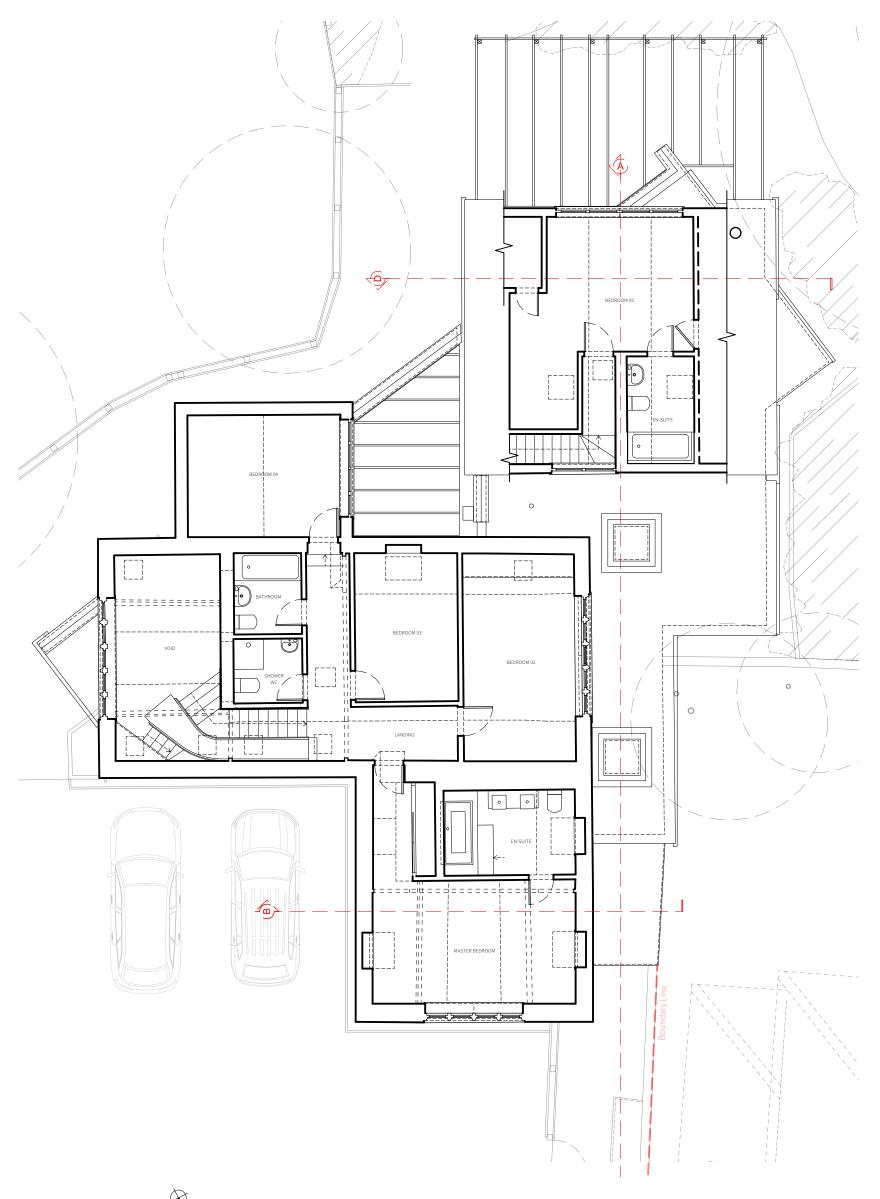

## 202\_Existing First Floor Plan

Unit 2, Foundry Mews / Barnes / London / SW13 9AZ