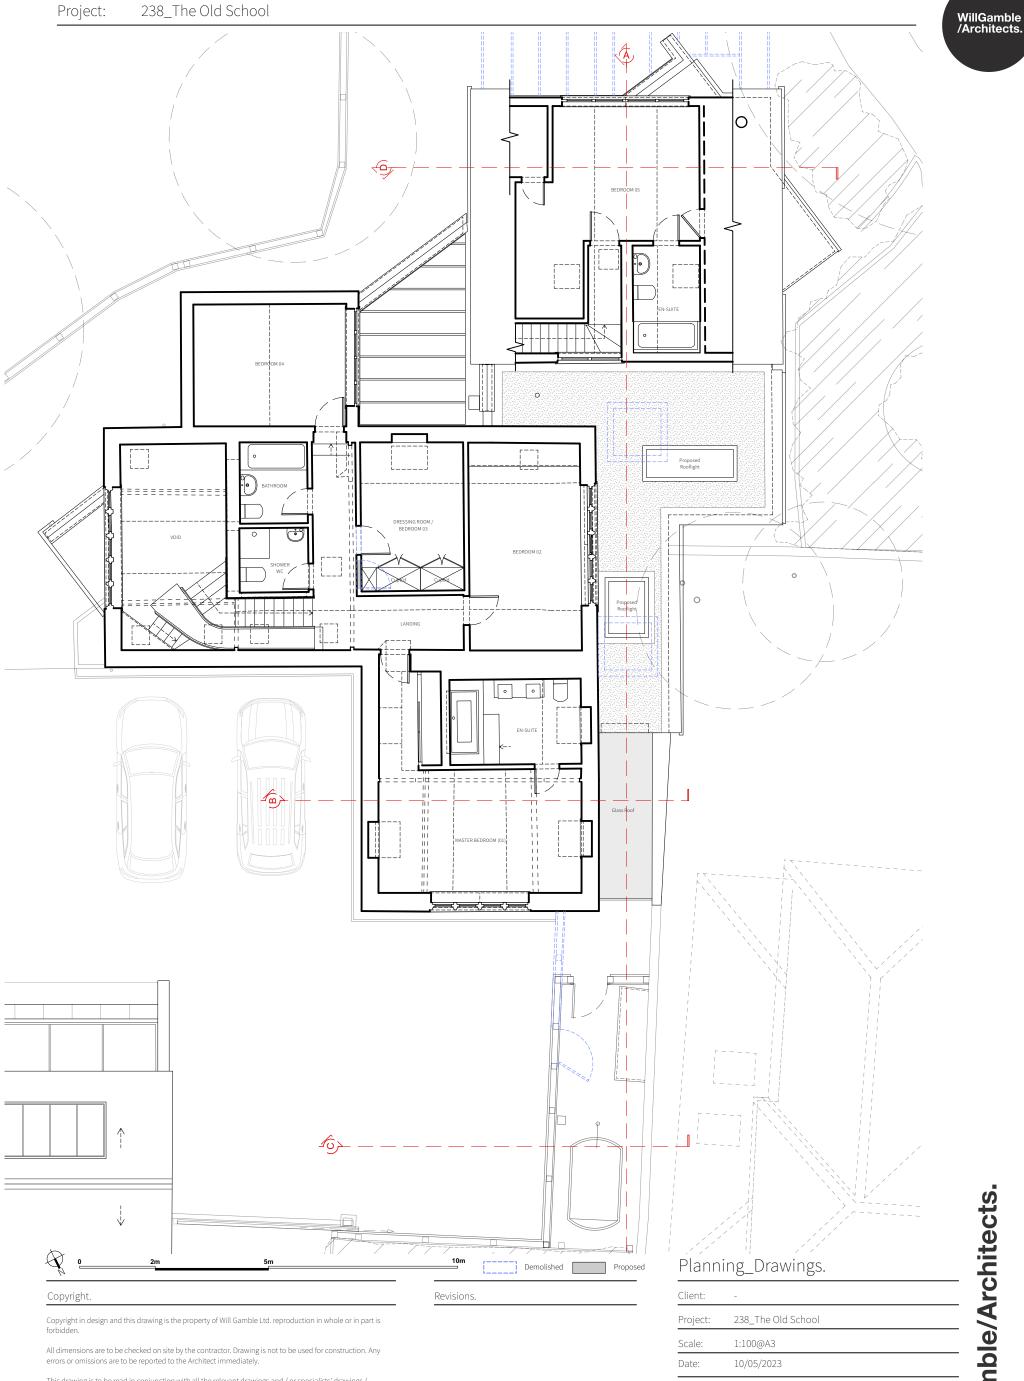

| Planning_Drawings.            |                    |
|-------------------------------|--------------------|
| Client:                       | -                  |
| Project:                      | 238_The Old School |
| Scale:                        | 1:100@A3           |
| Date:                         | 10/05/2023         |
| 302_Proposed First Floor Plan |                    |