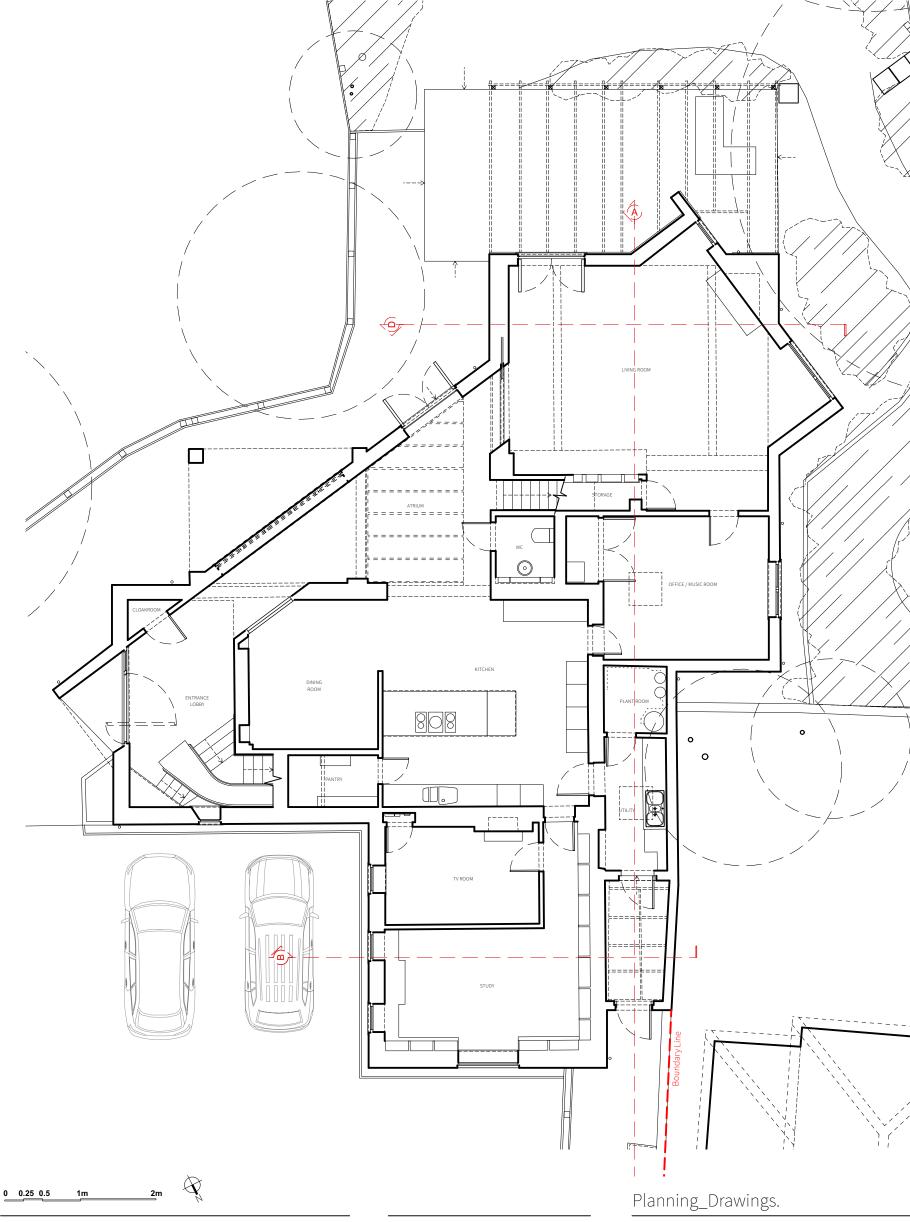

Revisions.

Project: 238\_The Old School

Scale: 1:100@A3

Date: 24/11/2022

Client:

201\_Existing Ground Floor Plan

Unit 2, Foundry Mews / Barnes / London / SW13 9AZ