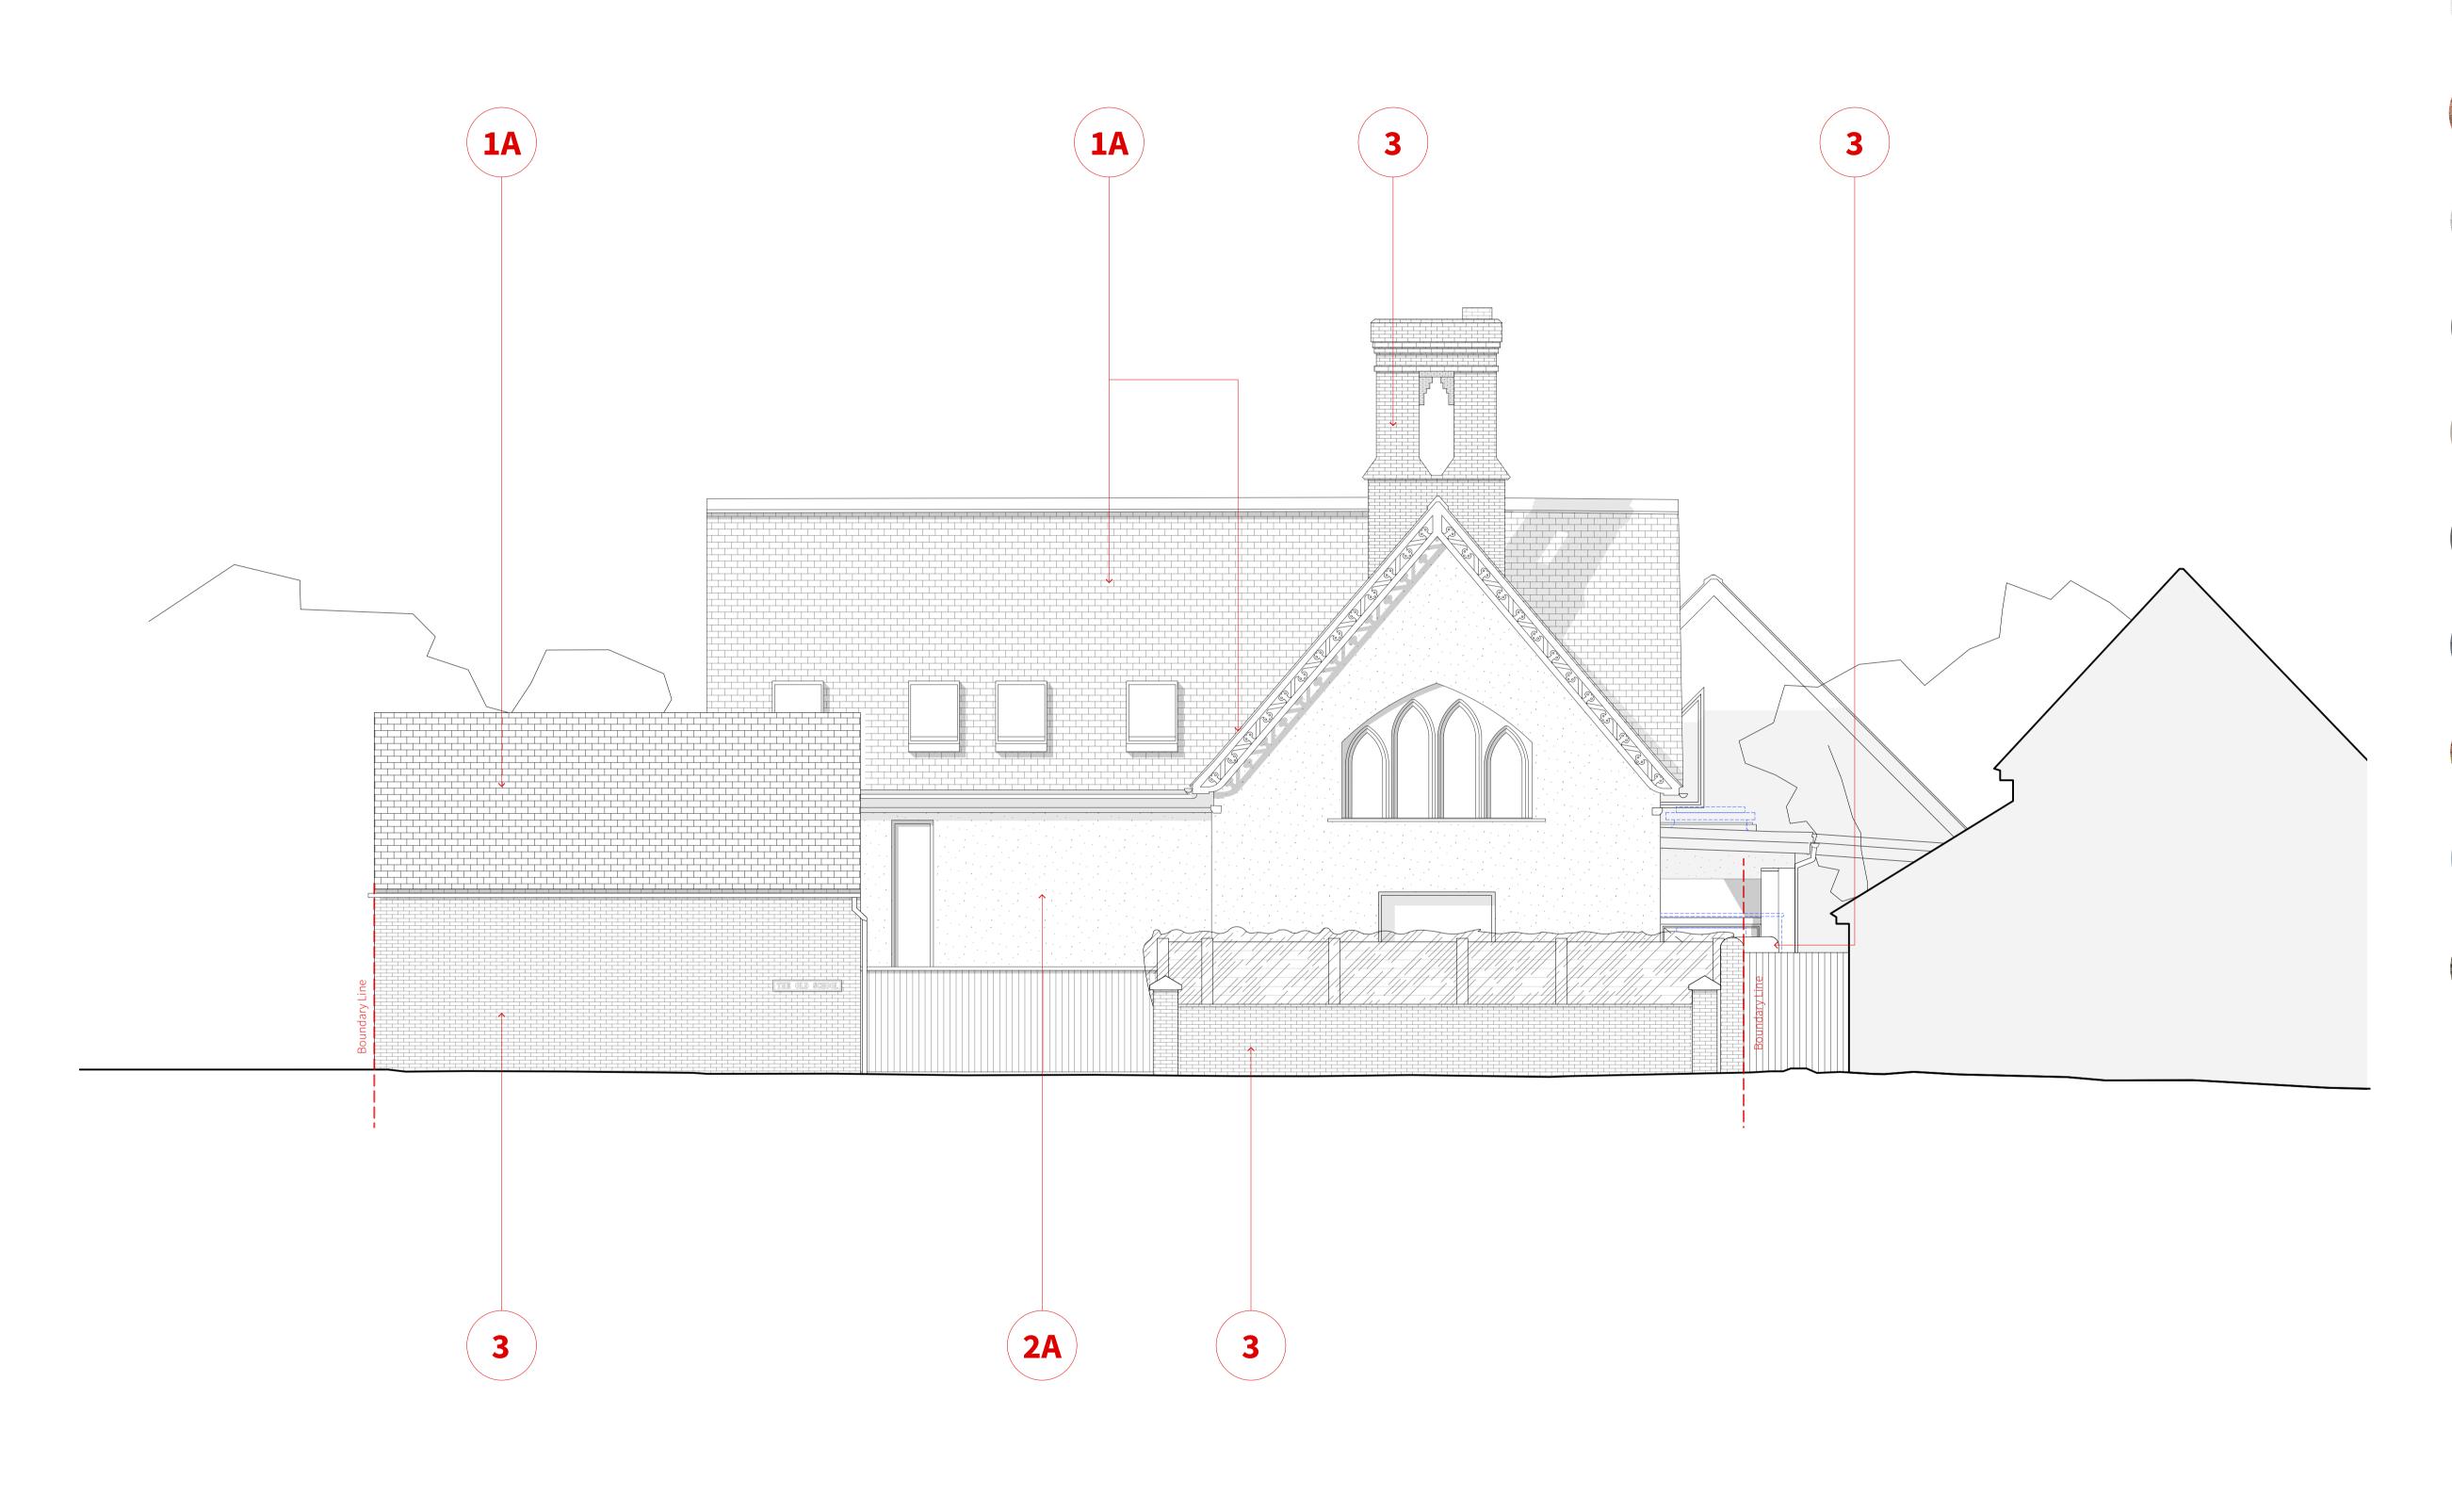

**1A.** Slate Tiles (Existing)**1B.** Slate Tiles (Proposed - to match original)

2A. White Render (Existing)2B. White Render (Proposed - to match existing)

4. Board Marked Concrete (Proposed)

5. Grey Metal (Proposed)

6. Aluminium Framed Glazing (Proposed)

7. Grey Metal Capping (Proposed)

**8.** Conservation Rooflight (Proposed)

9. Sedum Roof (Proposed)

10. Timber framed window (Proposed - to match existing)

## Planning\_Drawings. Client:

Project: 238\_The Old School Scale: 1:50@A1 / 1:100@A3 Date: 10/05/2023 313\_Proposed North East (Front) Elevation Unit 2, Foundry Mews / Barnes / London / SW13 9AZ