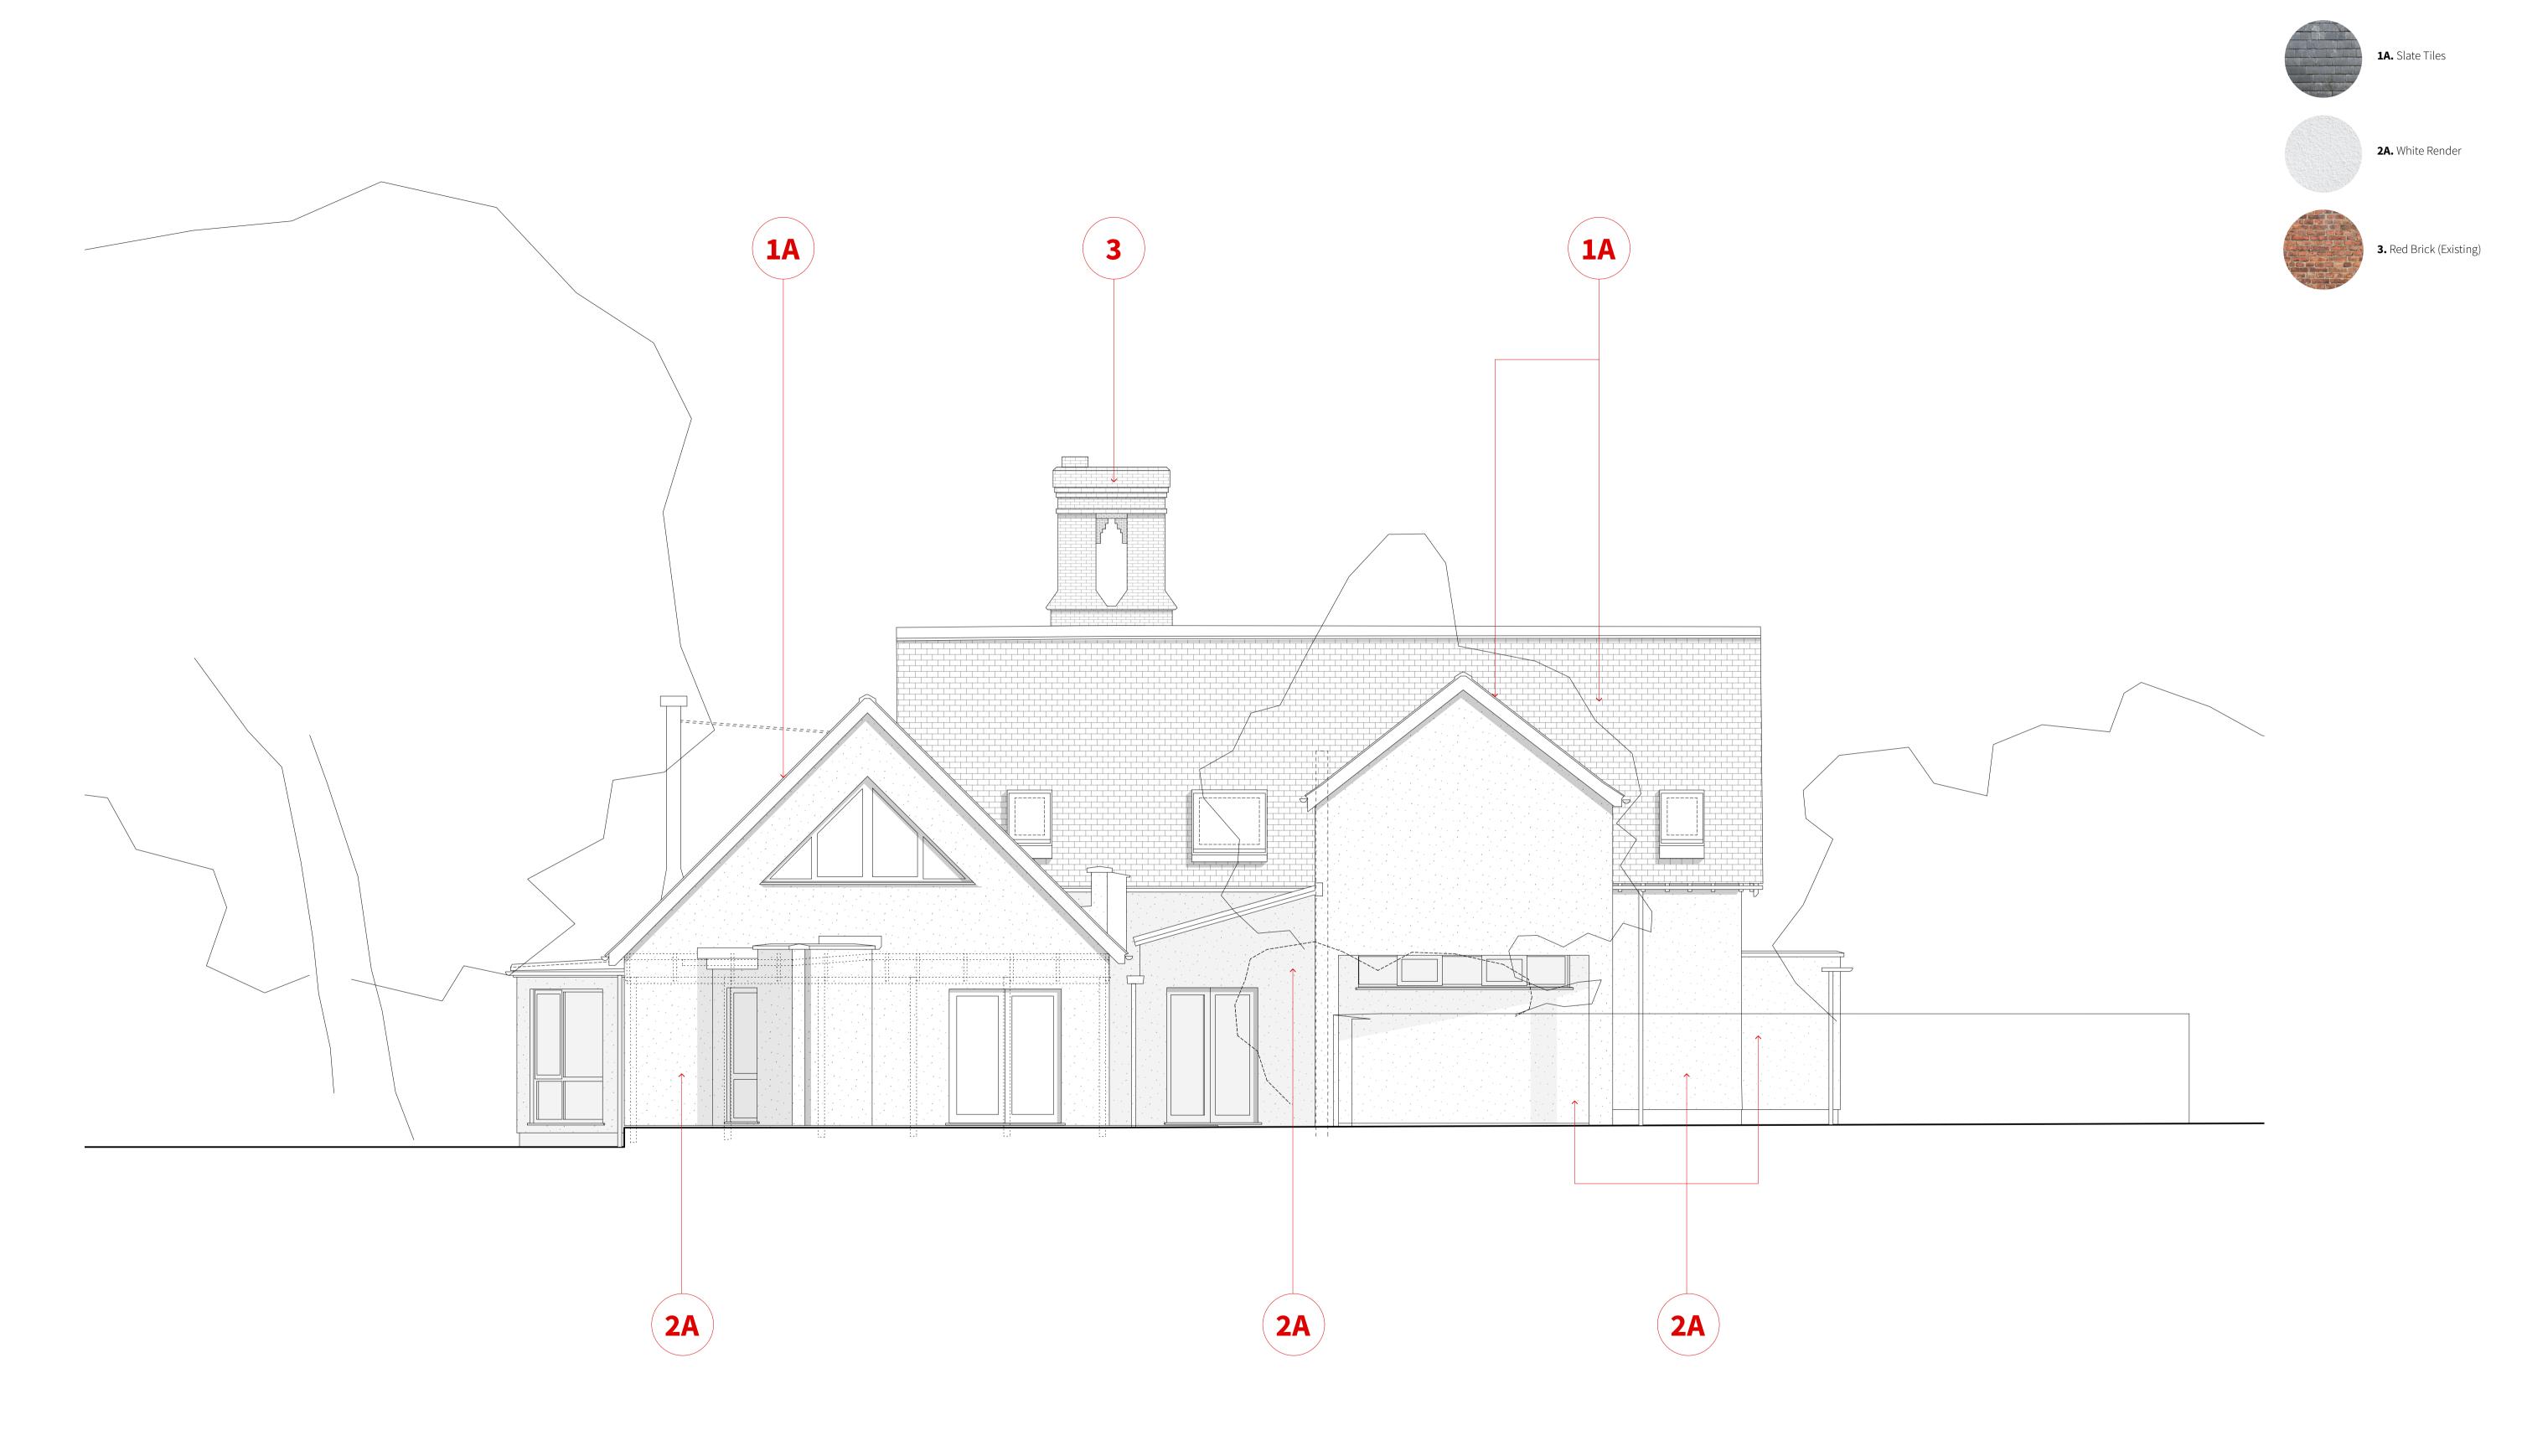

Planning\_Drawings.

Project: 238\_The Old School

Scale: 1:50@A1 / 1:100@A3

Date: 24/11/2022 211\_Existing South West (Rear)

Elevation

Unit 2, Foundry Mews / Barnes / London / SW13 9AZ