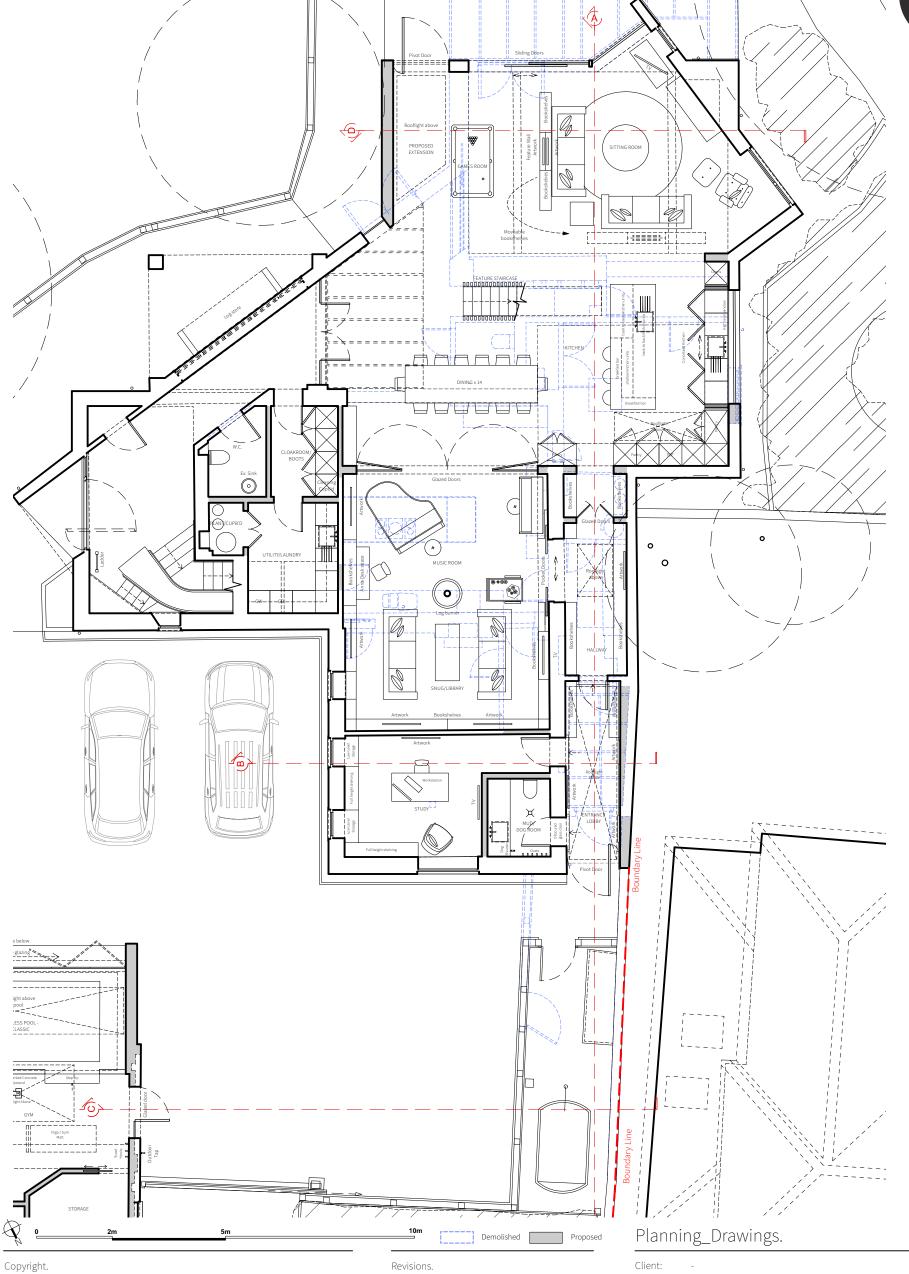

| Planning_Drawings.             |                    |
|--------------------------------|--------------------|
| Client:                        | -                  |
| Project:                       | 238_The Old School |
| Scale:                         | 1:100@A3           |
| Date:                          | 10/05/2023         |
| 301_Proposed Ground Floor Plan |                    |