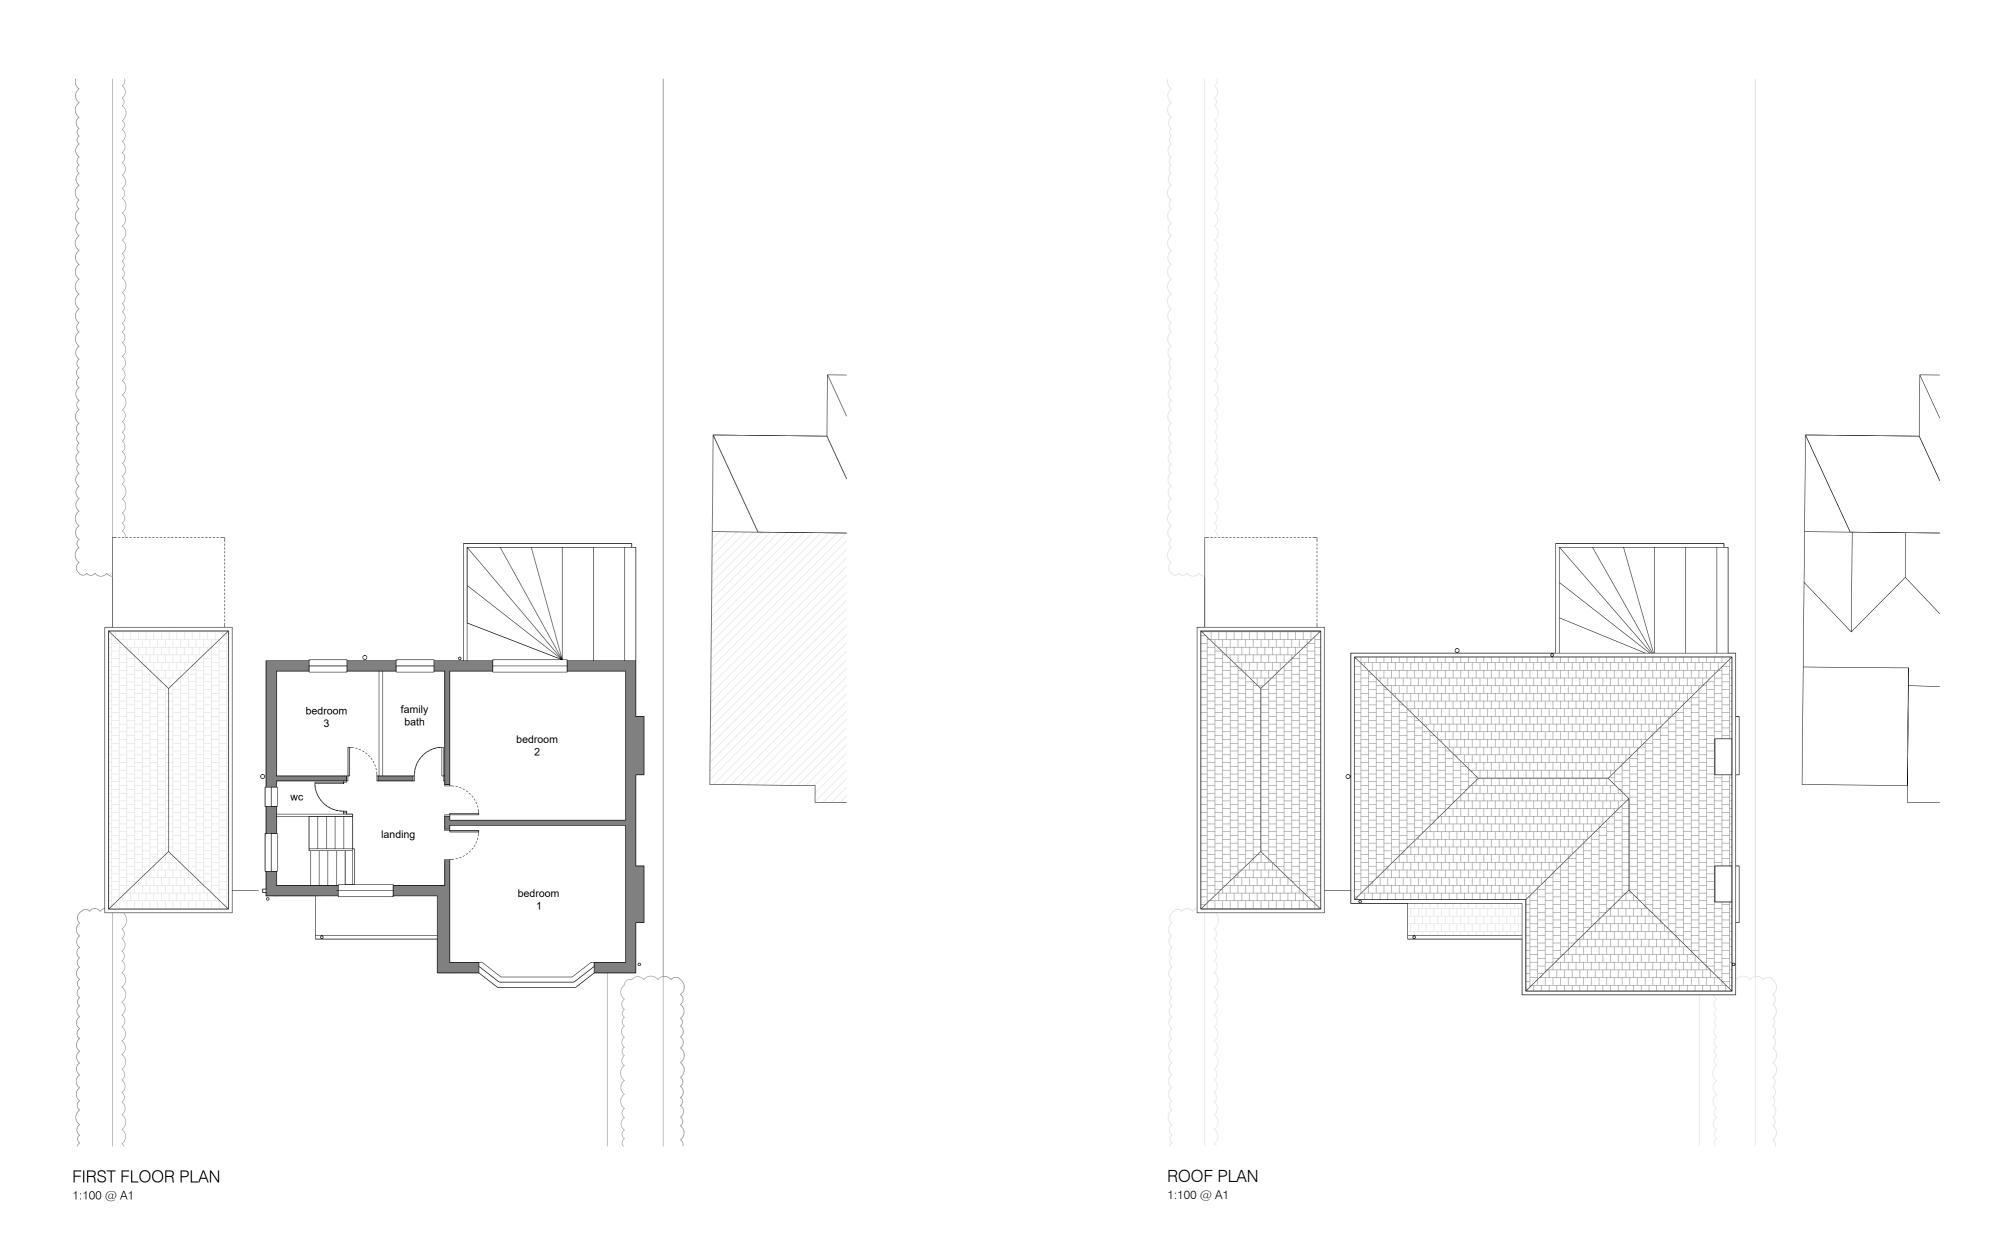

1:100 0 1000 2000 3000 4000 5000

PROJECT:
52 CHAPEL LANE,
LETTY GREEN,
HERTFORD

no. REVISION

TITLE: EXISTING PLANS

DRAWING STATUS:
PLANNING
DRAWING REF.: