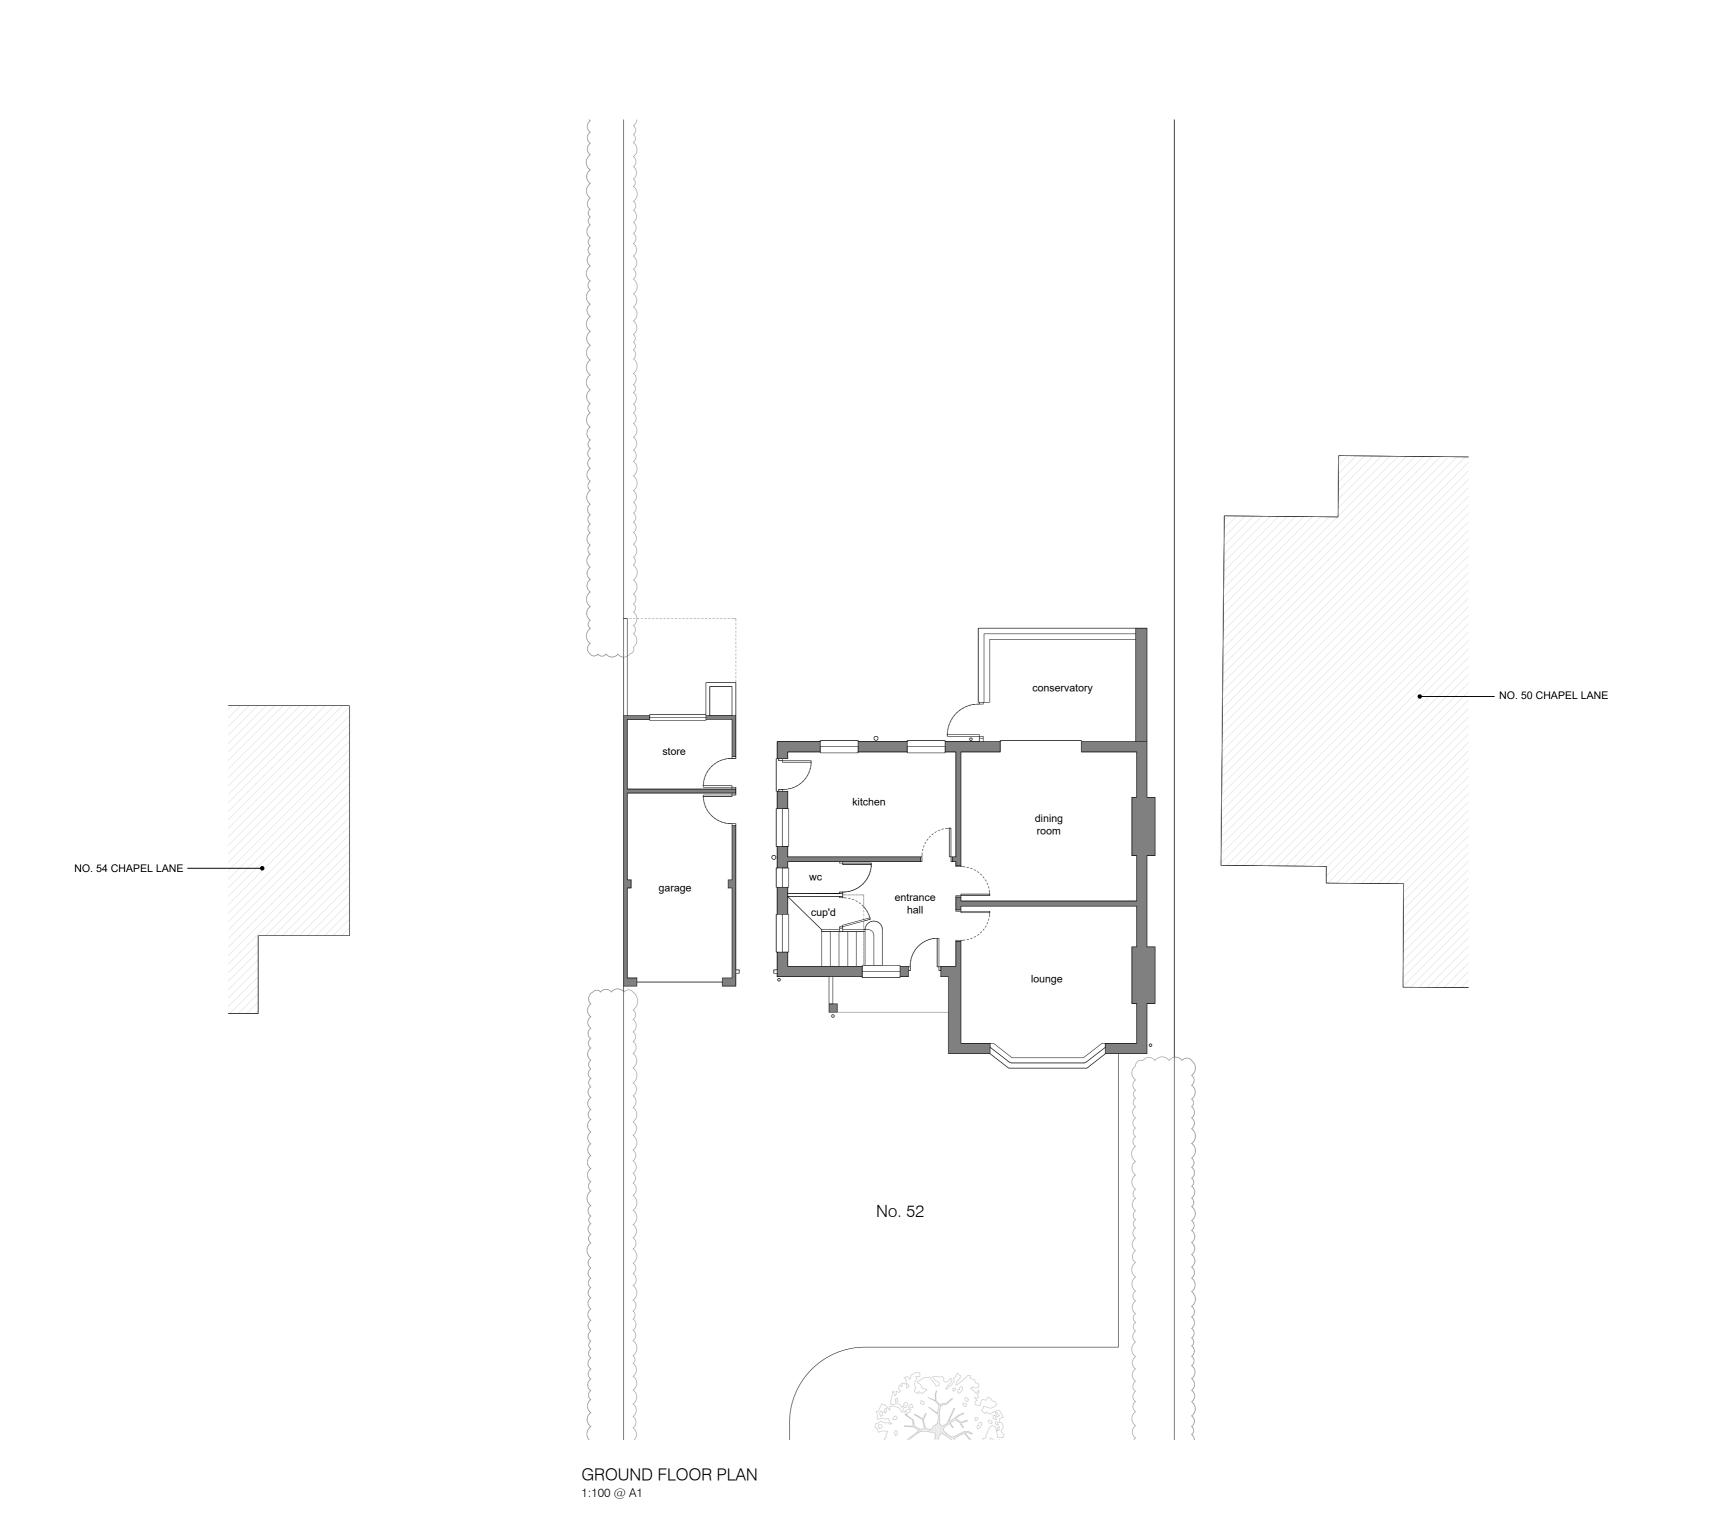

1:100 0 1000 2000 3000 4000 5000

PROJECT:
52 CHAPEL LANE,
LETTY GREEN,
HERTFORD

no. REVISION

TITLE: EXISTING PLANS

DRAWING STATUS:
PLANNING
DRAWING REF.: