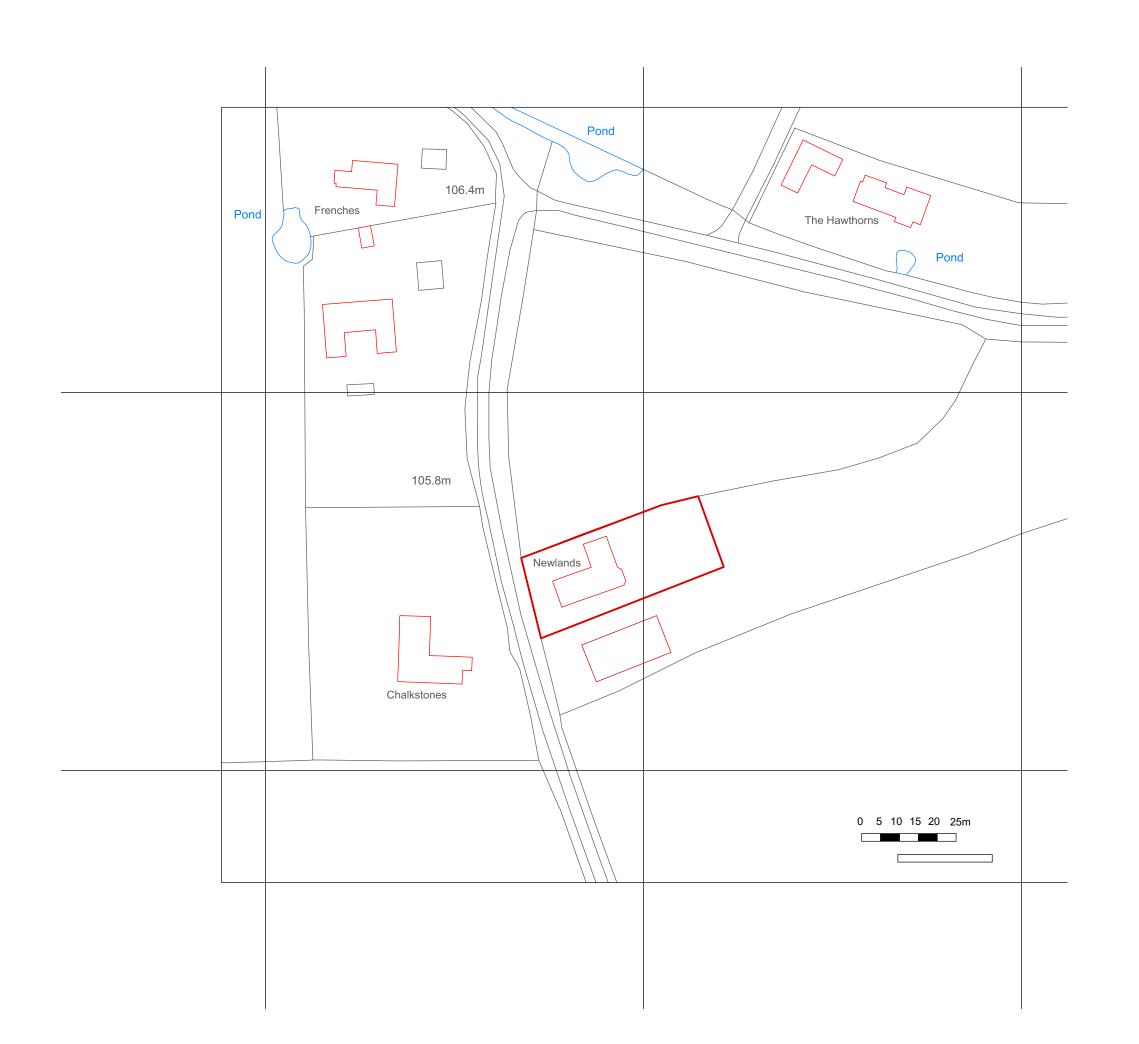

T+44 (0)7767 842686 phil@jandba.com

Project: Newlands Howe Lane Hempstead

Client: Alan and Jo Tyndal

Drawing: Location Plan

Date: Apr 2023

Scale: 1:1250 @ A3

Drawn: PJ

Drg. No: 36-001