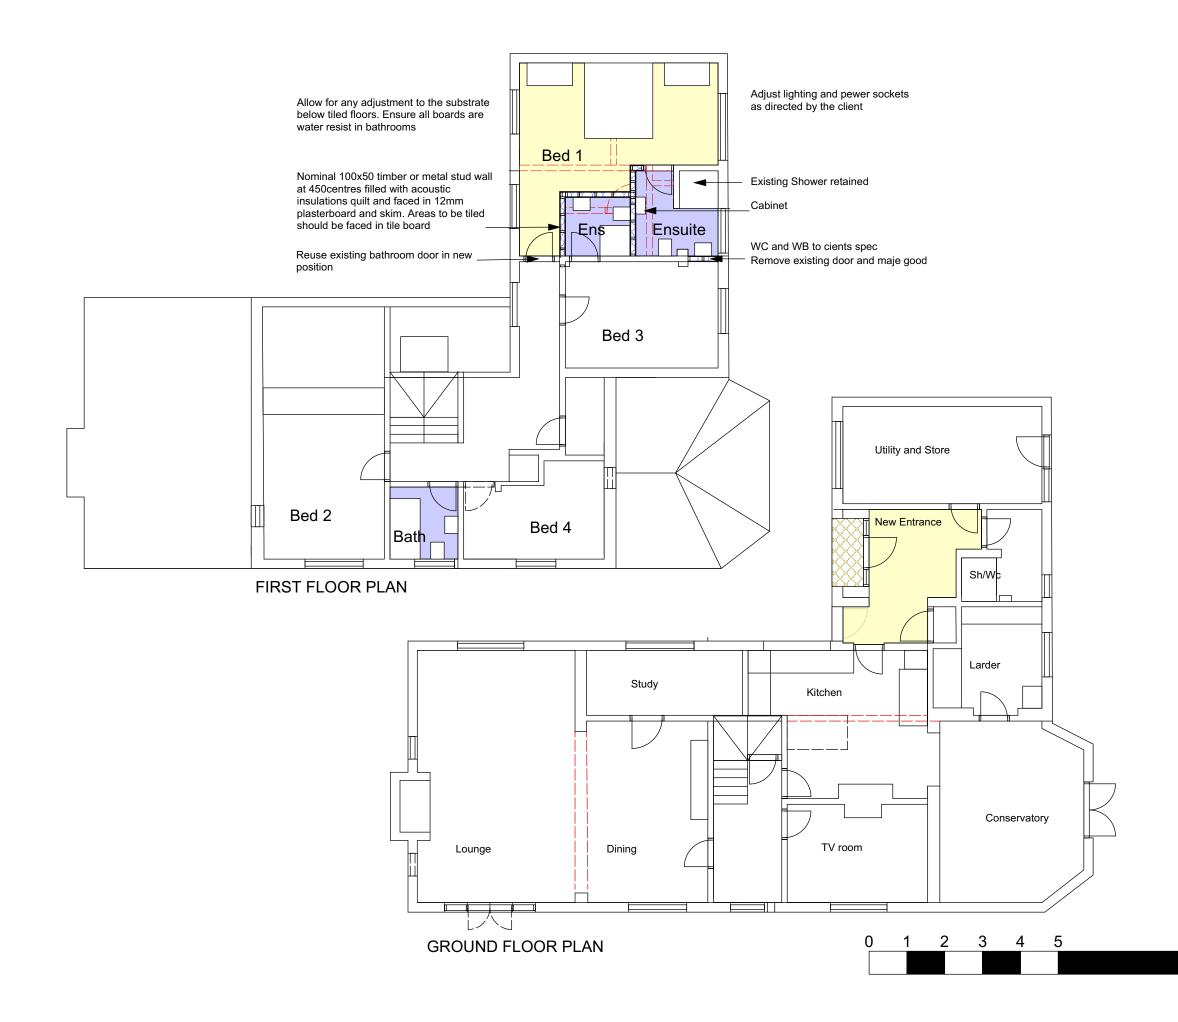

This drawing is the copyright of the architects. All dimensions and conditions to be verified on site prior to proceeding. Do not scale from this drawing.

All dimensions are to structural faces or centres not to finishes

Coping stone not shown for clarity

| Rev | DD/MM/YY | Initial and Description |
|-----|----------|-------------------------|
|     |          |                         |

| Philip Jor | dan RIBA    |                    |
|------------|-------------|--------------------|
| T +44 (0)7 | 767 842686  | phil@jandba.com    |
| Project:   | Newlands Ho | owe Lane Hempstead |
| Client:    | Alan and Jo | <b>Fyndal</b>      |
| Drawing:   | Ground and  | First Floor Plans  |
| Date:      | Apr 2023    |                    |
| Scale:     | 1:100 @ A3  |                    |
| Drawn:     | PJ          |                    |
| Drg. No:   | 36- SK      |                    |
| Revision:  |             |                    |