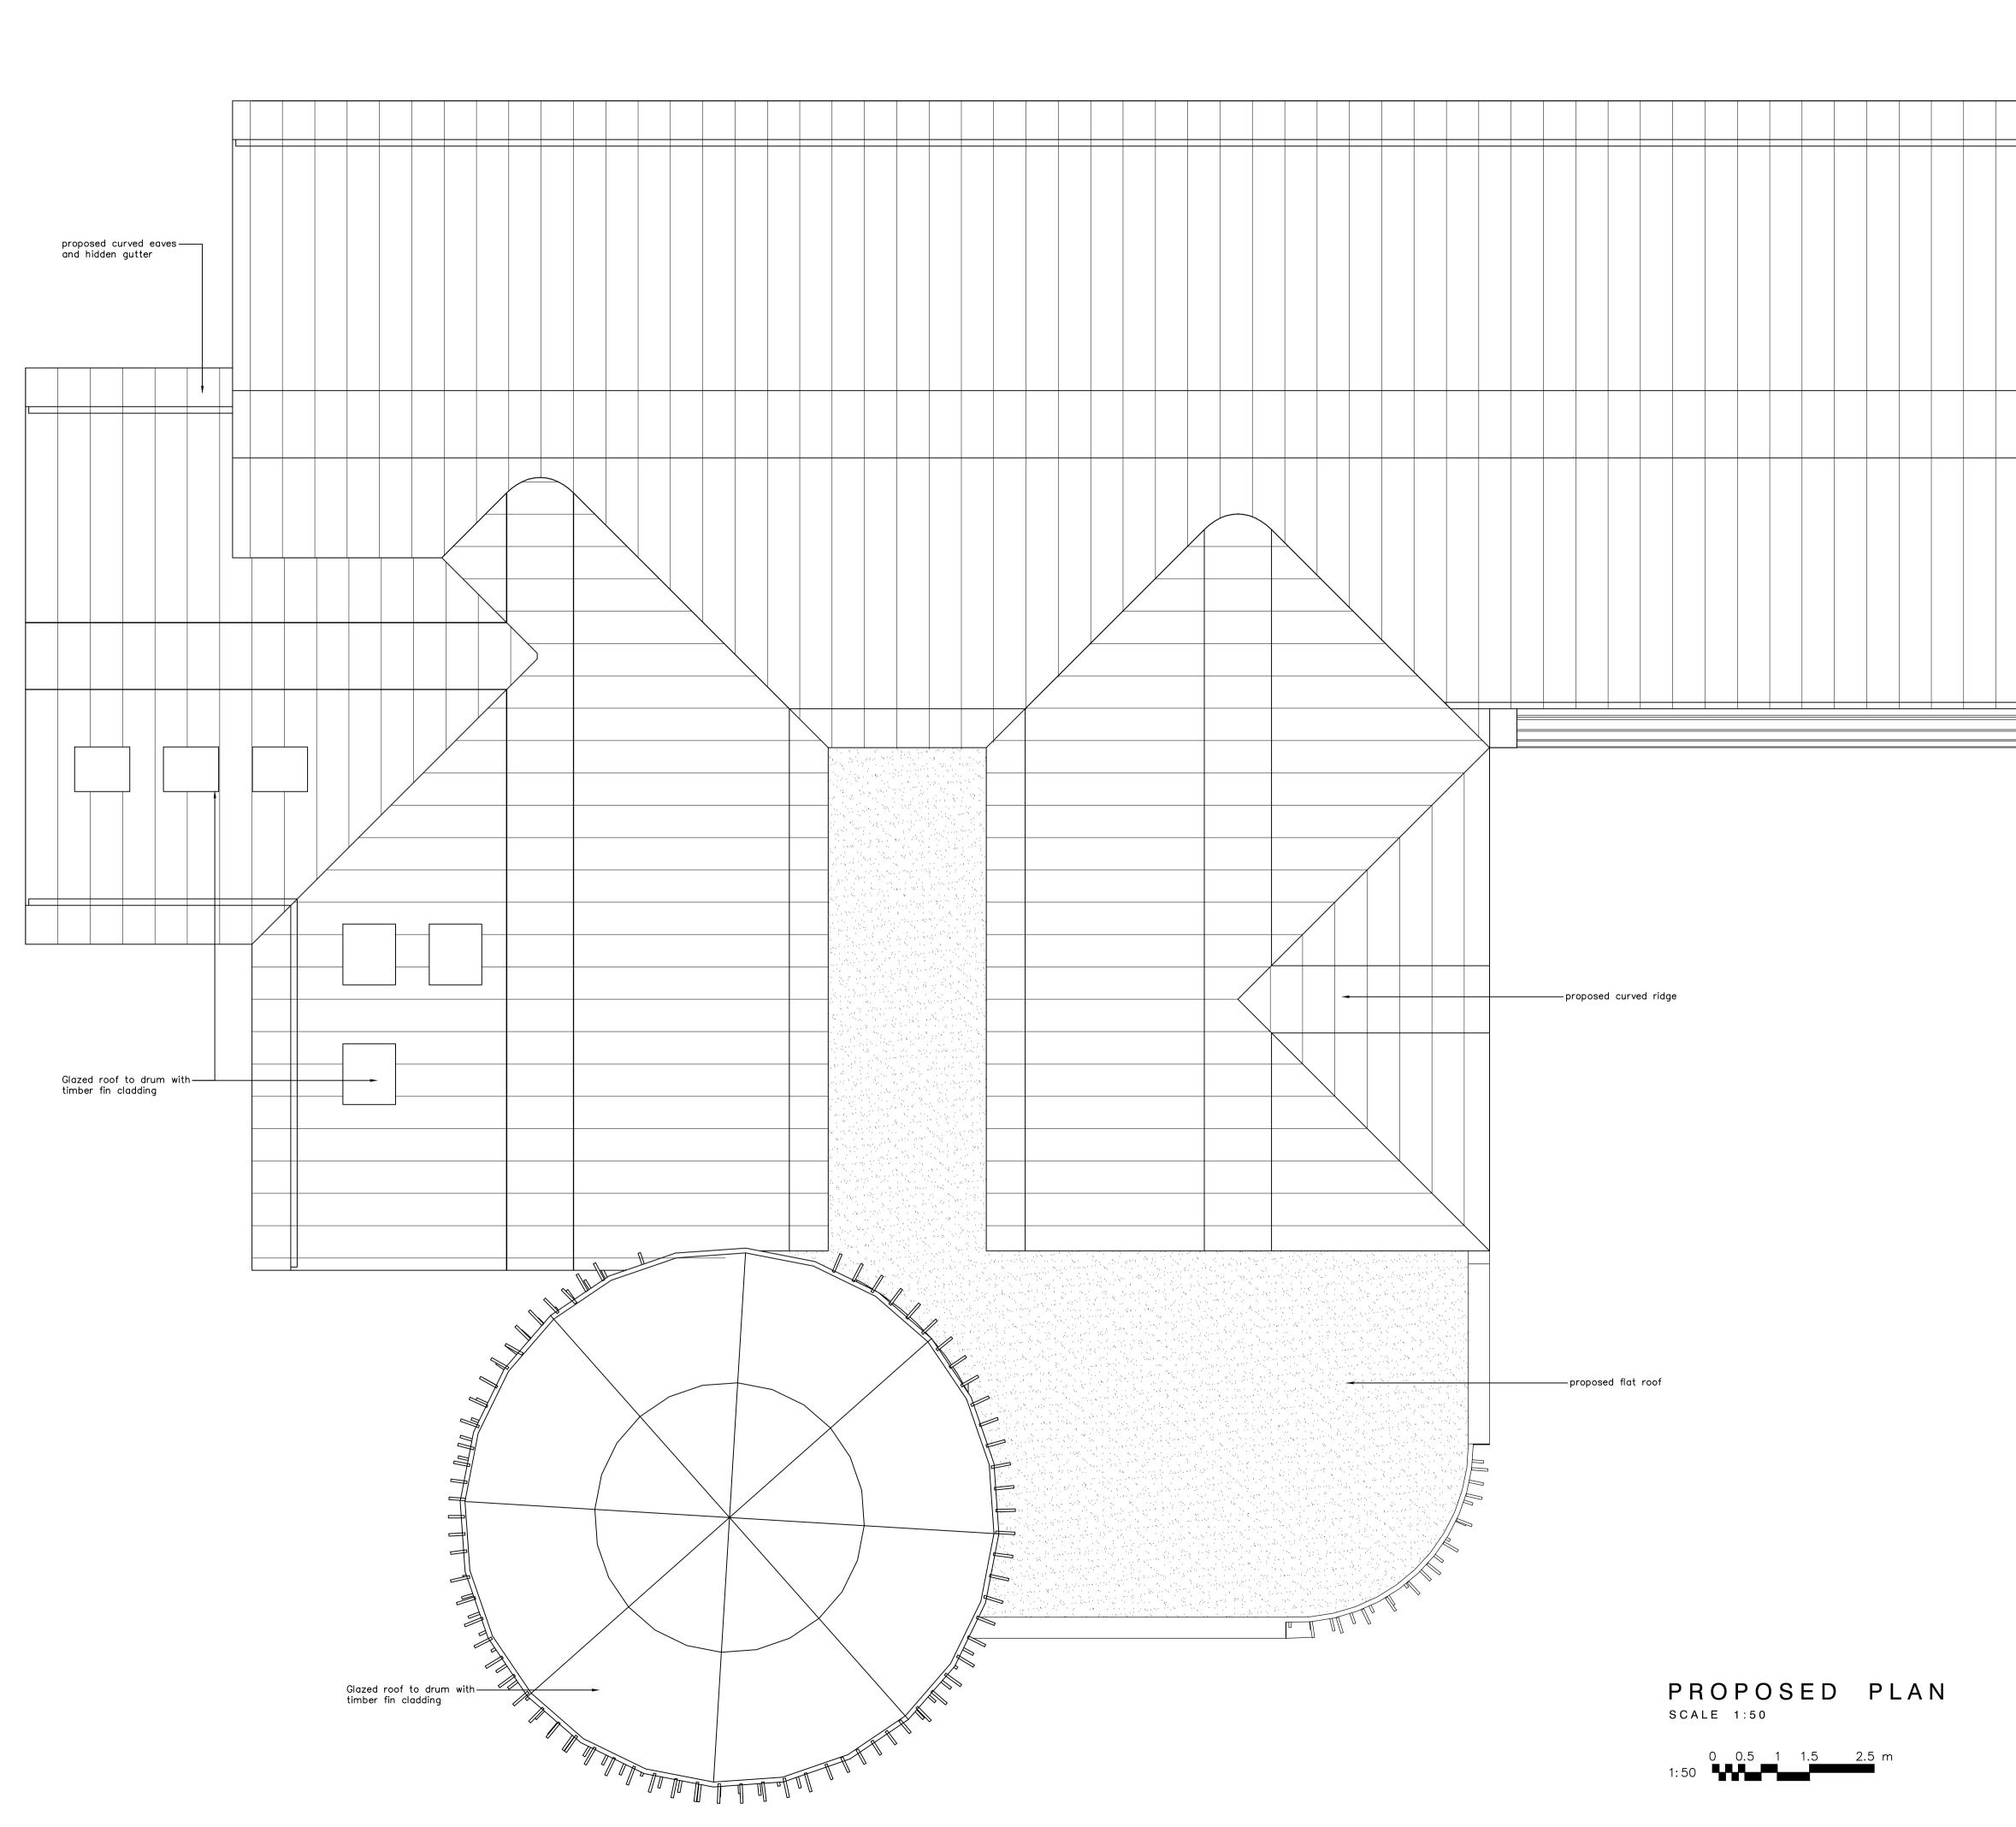

| CLIENT:  | Mr Aaron Downes                                                                              |  |  |  |  |  |  |  |  |  |
|----------|----------------------------------------------------------------------------------------------|--|--|--|--|--|--|--|--|--|
| PROJECT: | Proposed Restaurant Including Roadway/Vehicle Access                                         |  |  |  |  |  |  |  |  |  |
|          | Midville Road, Stickney, lincolnshire, PE22 8DU                                              |  |  |  |  |  |  |  |  |  |
| TITLE:   | Proposed Roof Plan - Restaurant                                                              |  |  |  |  |  |  |  |  |  |
| SCALE:   | Scale as Indicated (A1) REVISION LETTER:                                                     |  |  |  |  |  |  |  |  |  |
| DRAWN:   | MC DRAWING NO: B3656-3015                                                                    |  |  |  |  |  |  |  |  |  |
| CHECKED: | ORIGINAL SIZE: A1                                                                            |  |  |  |  |  |  |  |  |  |
|          | Architectural Consultants                                                                    |  |  |  |  |  |  |  |  |  |
| STAMFORD | 4-5 Church Street, Alford LN13 9EF 🐮 (01507) 463 863 😻 alford@neildowlman-architecture.co.uk |  |  |  |  |  |  |  |  |  |
|          | www.neildowlman-architecture.co.uk                                                           |  |  |  |  |  |  |  |  |  |
|          |                                                                                              |  |  |  |  |  |  |  |  |  |
|          | DOWLMAN                                                                                      |  |  |  |  |  |  |  |  |  |