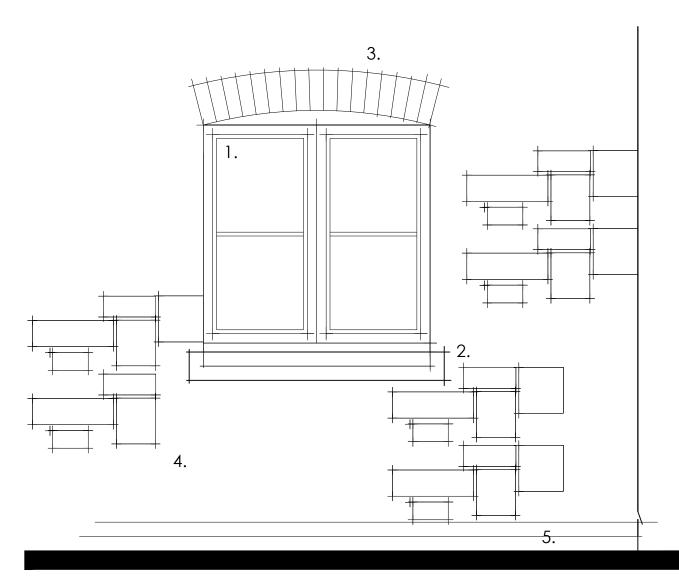

- 1. White windows (to match adjacent development)
- 2. Recon stone cills (to match adjacent development)
- 3. Arch brick lintel detail (to match adjacent development)
- 4. Bradstone rough dressed walling Southwold (to match adjacent development)
- 5. Red Brickwork below D.P.C (to match adjacent development)
- 6. Composite front door black (to match adjacent development)