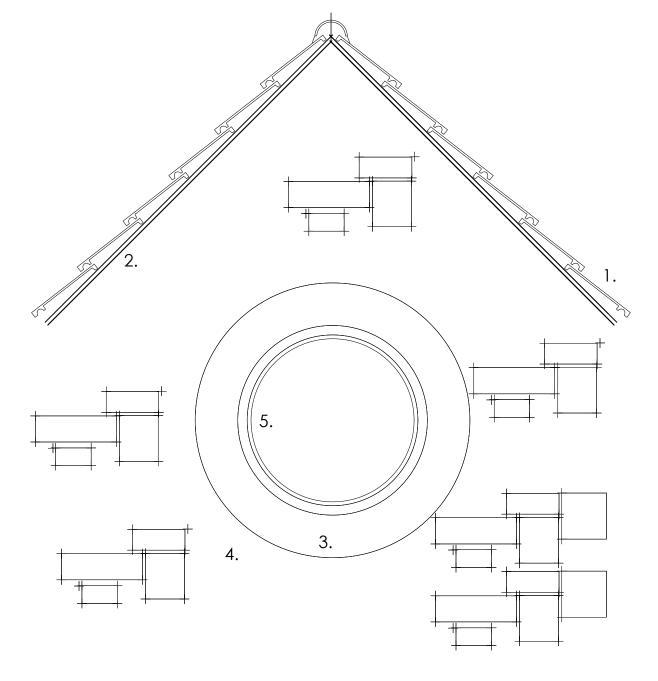

Photograph of walling used on adjacent development

Bradstone rough dressed walling -Southwold

1. Roof tiles (to match adjacent development)

2. Wet verge detail

3. Bath stone window surround

4. Bradstone rough dressed walling - Southwold (to match adjacent development)

5. White windows - (to match adjacent development)

Title :