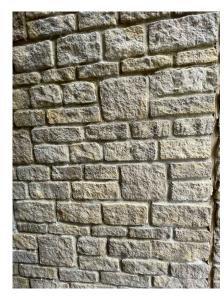

Photograph of walling used on adjacent development

Bradstone rough dressed walling -Southwold

1. Roof tiles (to match adjacent development)

2. Wet verge detail

3. Bath stone window surround

4. Bradstone rough dressed walling - Southwold (to match adjacent development)