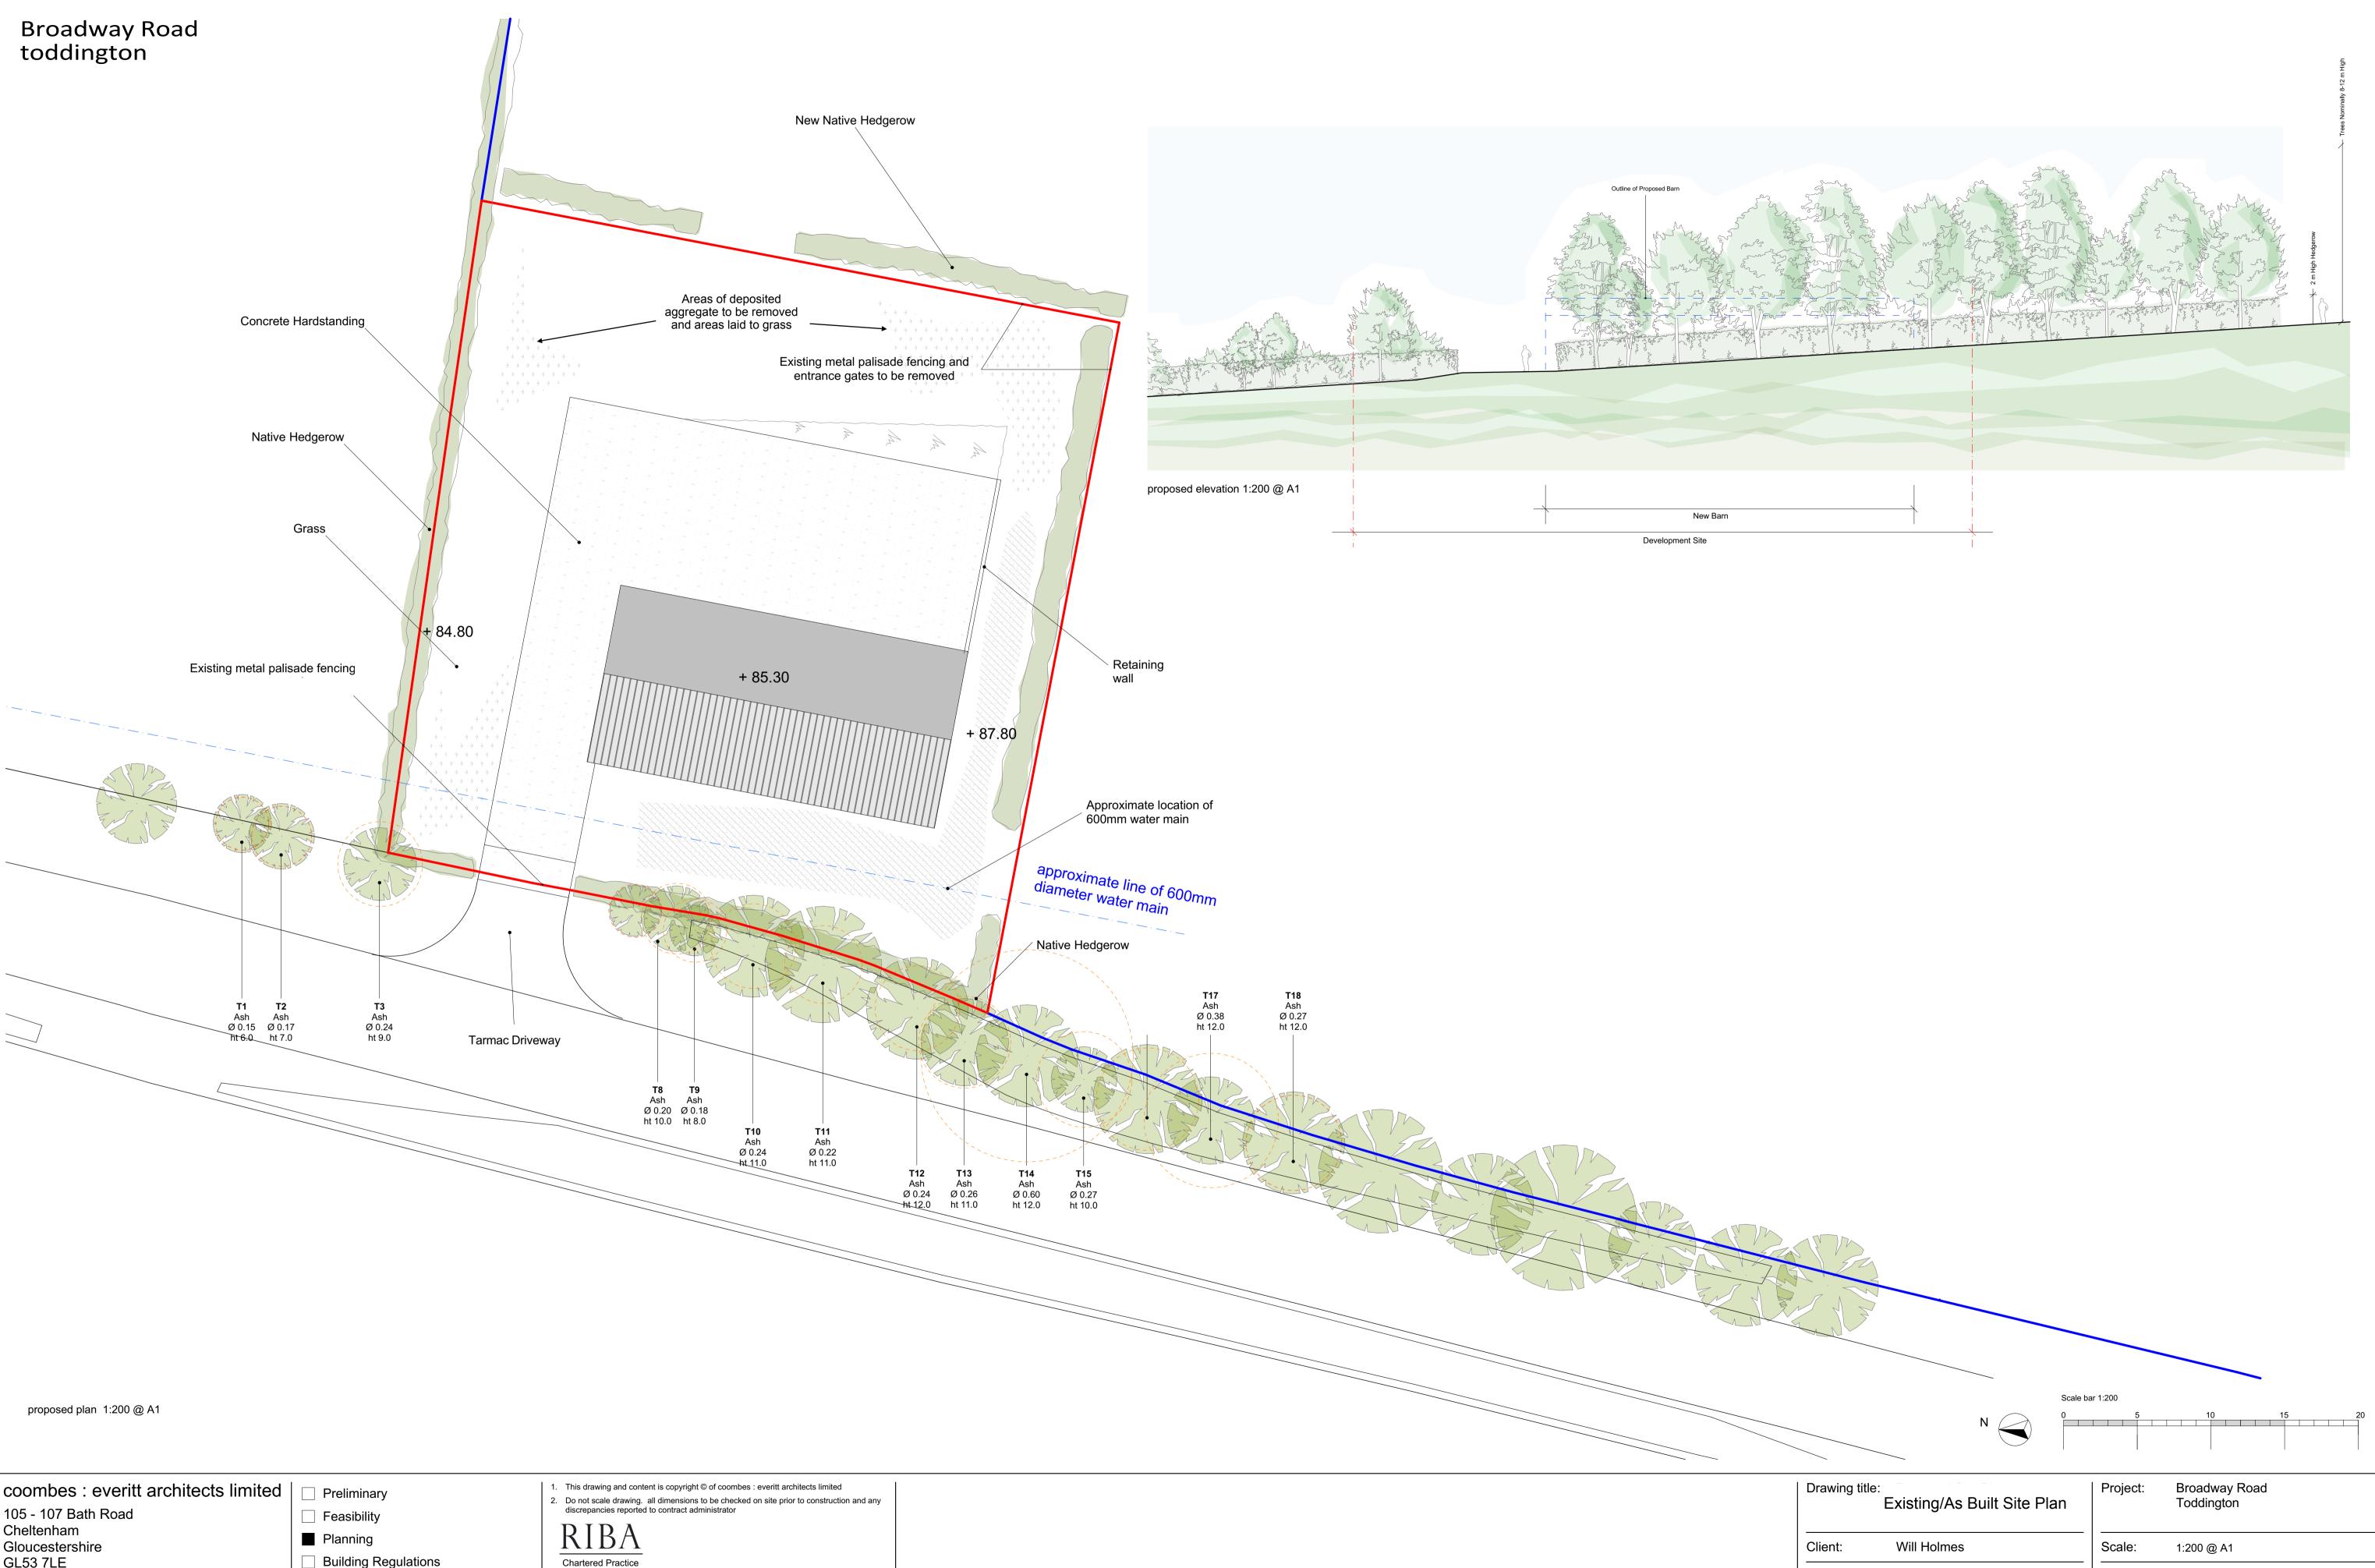

| Drawing title: | Existing/As | Built Site Plan | Project: | Broadway Ro<br>Toddington | ad |
|----------------|-------------|-----------------|----------|---------------------------|----|
| Client:        | Will Holmes |                 | Scale:   | 1:200 @ A1                |    |
| Drawn by:      | JB          | Checked: TC     | Date:    | January 2019              |    |
| Job number:    | 16.30.003   |                 | Draw no: | PL502 D                   |    |
|                |             |                 |          |                           |    |