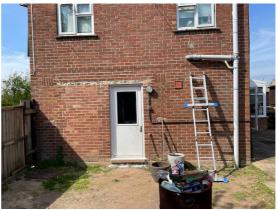

www.whitworth.co.uk

This document is to be read in conjunction with all relevant and listed drawings. This document is copyright of Whitworth and it or no part is to be reproduced or re-used without prior consent of Whitworth. Whitworth is a trading name of The Whitworth Co-Partnership LLP

May 2023

Issue 1

### 1.0 Introduction

Application for a singll stroey side extension to form 2 additional bedrooms, and coinstruct an entrance porch on the front elevation.

## 2.0 Existing building & Setting

The existing house is part of a pair of semi detached houses lying to the east of Silver Street. The propertry is accessed by a public footpath, there is no vehicular access to the site. The surrounding land uses to the north, east ansd south are residential gardens.



Rear (east) elevation



South elevation where the extension is to be built

#### 3.0 Proposals

A single storey extension will be constructed to the souyth of the existing dwelling to provide additional bedroom space and an entrance porch will be added to the front elevation.

#### 3.1 Use

The current propoeerty is and will remain a residential

#### 3.2 Appearance & Materials

Both extensions will have flt roofs to minimise their impact. Windows and doors will be UPVC, externasl walls finished with fibre cement board such as Hardiplank or similar and the roof will be finished with a single ply membrane.

## 3.3 Scale, Amount & Layout

The existing house has a fiitporint of  $56m^2$ , the bedroom extension has a footprint of  $35m^2$  and the porch  $5.8m^2$ .

#### 3.4 Access

Vehcualr access, acces to the pr