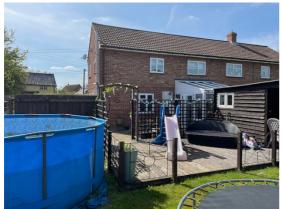

| info@whitworth.co.uk | www.whitworth.co.uk

This document is to be read in conjunction with all relevant and listed drawings. This document is copyright of Whitworth and it or no part is to be reproduced or re-used without prior consent of Whitworth. Whitworth is a trading name of The Whitworth Co-Partnership LLP

May 2023

Issue 1

### 1.0 Introduction

Application for a singll stroey side extension to form 2 additional bedrooms, and coinstruct an entrance porch on the front elevation.

## 2.0 Existing building & Setting

The existing house is part of a pair of semi detached houses lying to the east of Silver Street. The propertry is accessed by a public footpath, there is no vehicular access to the site. The surrounding land uses to the north, east ansd south are residential gardens.



Rear (east) elevation



South elevation where the extension is to be built

#### 3.0 Proposals

A single storey extension will be constructed to the souyth of the existing dwelling to provide additional bedroom space and an entrance porch will be added to the front elevation.

#### 3.1 Use

The current propoeerty is and will remain a residential

#### 3.2 Appearance & Materials

Both extensions will have flt roofs to minimise their impact. Windows and doors will be UPVC, externasl walls finished with fibre cement board such as Hardiplank or similar and the roof will be finished with a single ply membrane.

## 3.3 Scale, Amount & Layout

The existing house has a fiitporint of  $56m^2$ , the bedroom extension has a footprint of  $35m^2$  and the porch  $5.8m^2$ .

#### 3.4 Access

Vehcual