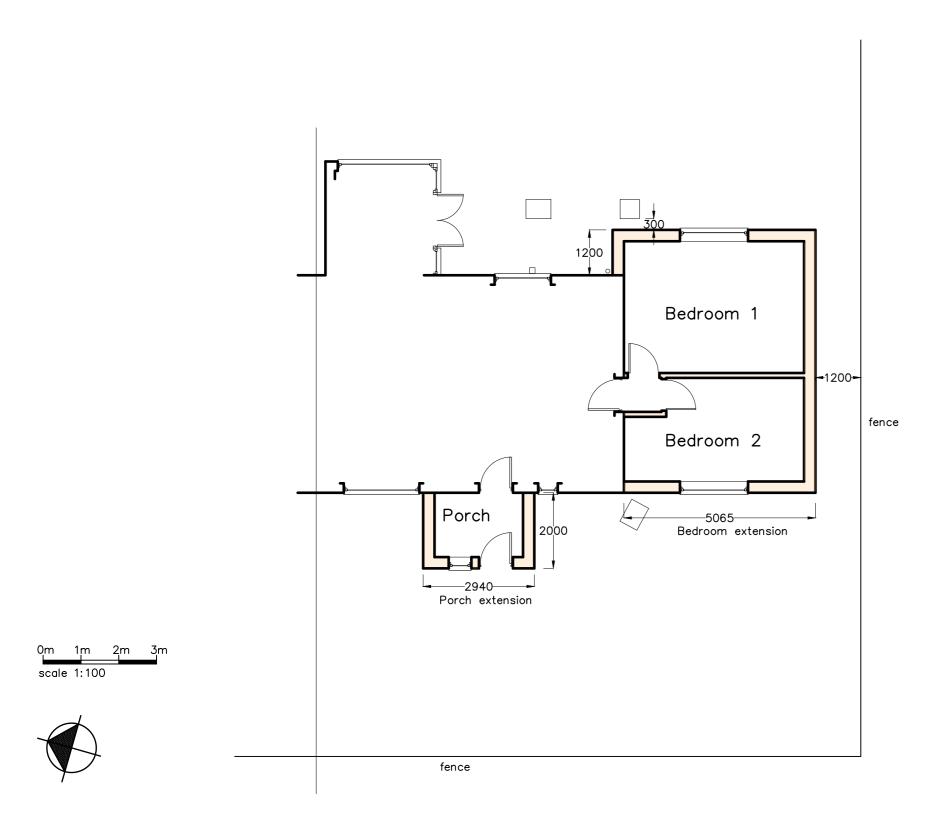

revision description

Client:

Ms N Hayward

Job Title:

10 Silver Street, Old Newton

Drawing Title:

Proposed extensions

Scale: Drawn By: