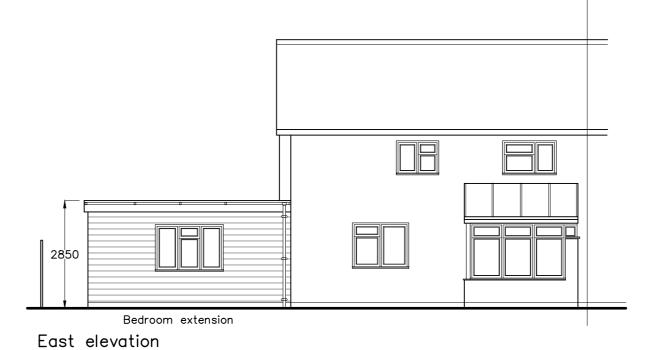

revision description

Client:

Ms N Hayward

Job Title:

10 Silver Street, Old Newton

Drawing Title:

Proposed extensions

Scale: Drawn By: