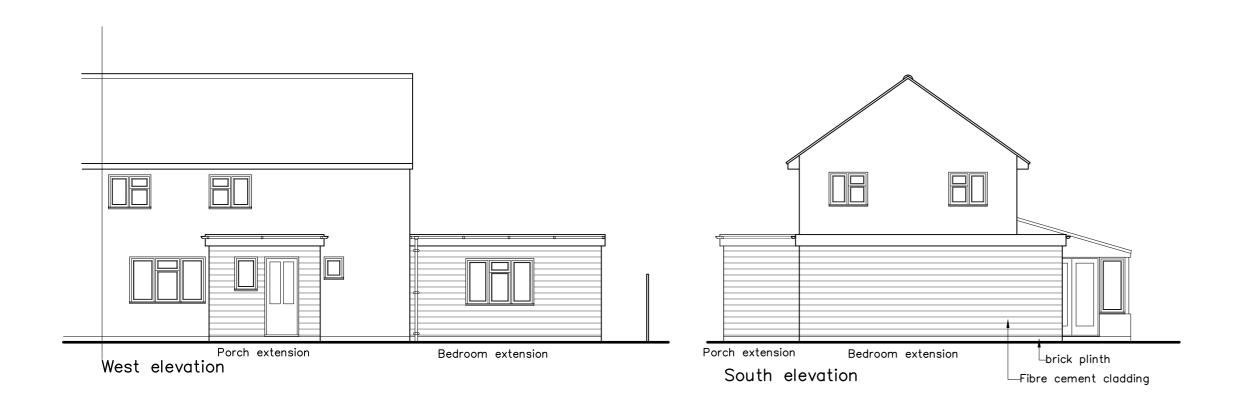

revision description

Client:

Ms N Hayward

Job Title:

10 Silver Street, Old Newton

Drawing Title:

Proposed extensions

Scale: Drawn By: