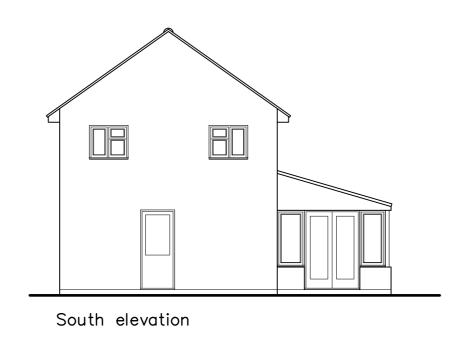

revision description

Client:

Ms N Hayward

Job Title:

Scale:

10 Silver Street, Old Newton

Drawing Title:

**Existing Building** 