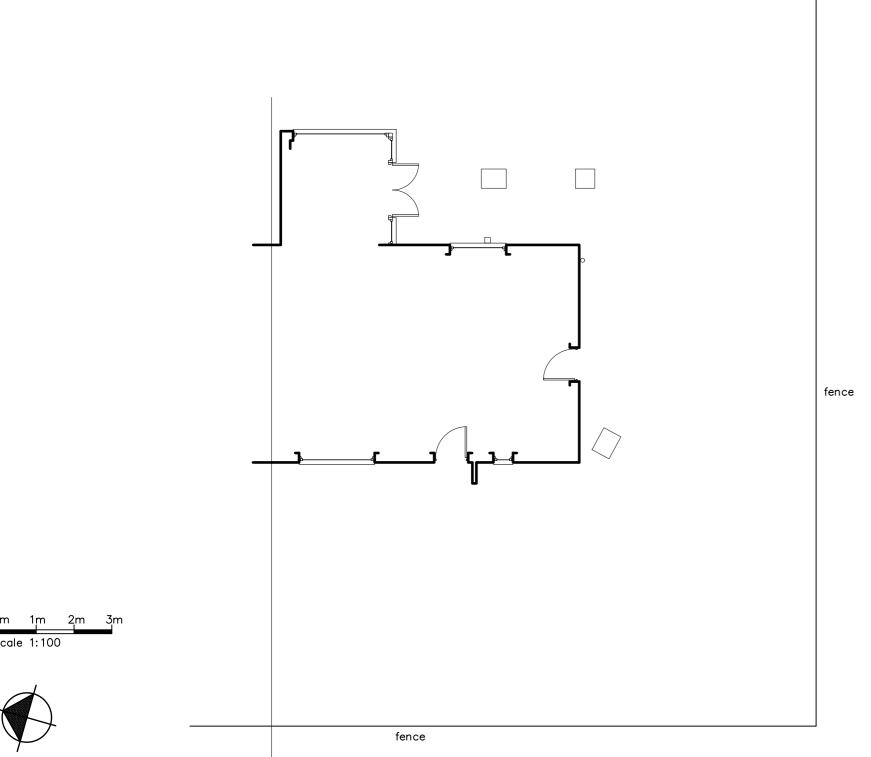

revision description

Client:

Ms N Hayward

Job Title:

Scale:

10 Silver Street, Old Newton

Drawing Title:

**Existing Building** 