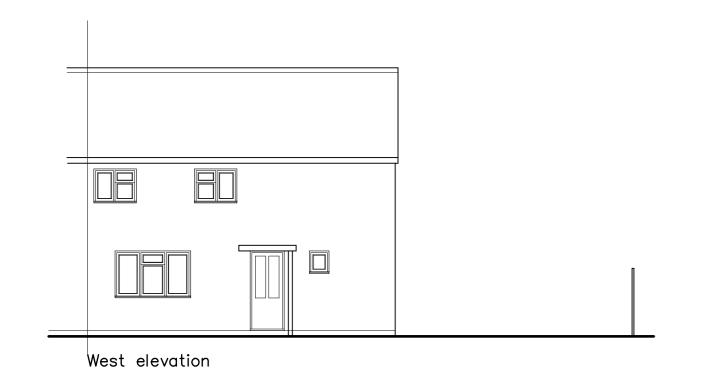

revision description

Client:

Ms N Hayward

Job Title:

Scale:

10 Silver Street, Old Newton

Drawing Title:

**Existing Building** 