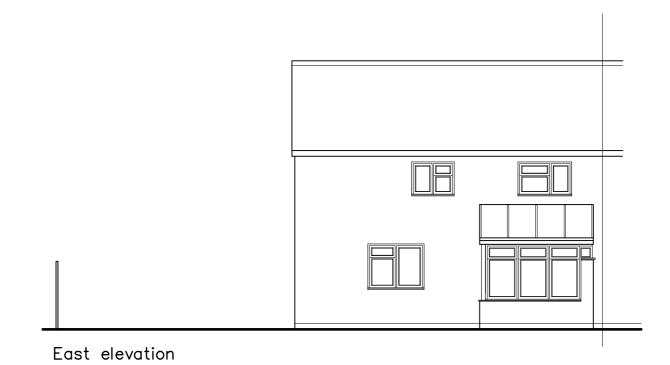

revision description

Client:

Ms N Hayward

Job Title:

Scale:

10 Silver Street, Old Newton

Drawing Title:

**Existing Building** 