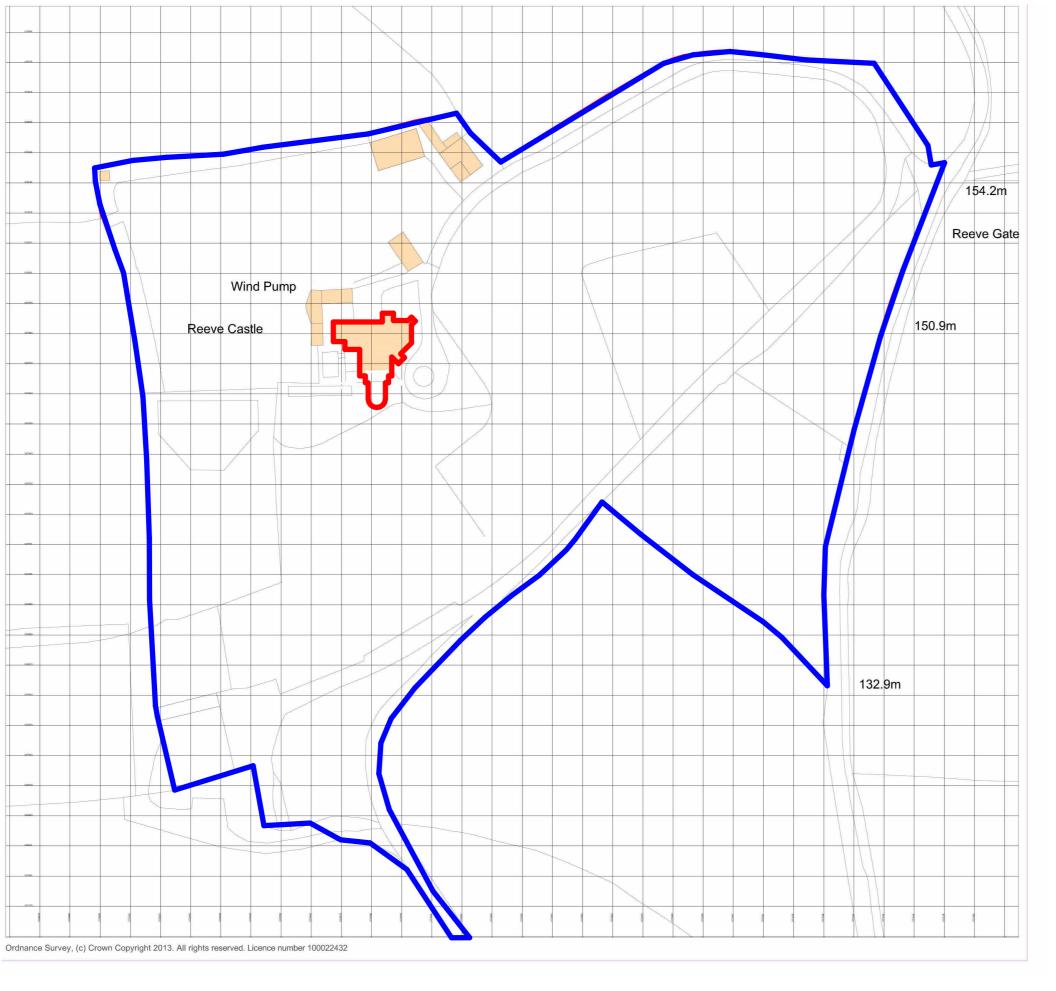

Scale 1:1250

This drawing must not be scaled for Construction purposes. Figured dimensions only to be used.

Where applicable all dimensions are to be checked on site before any work is put in hand. All dimentions on this drawing are in millimeters unless otherwise stated.

| Project Name   |                                 |
|----------------|---------------------------------|
|                | Reeve Castle Kitchen            |
| Sheet Name     | Location Plan                   |
| Sheet No.      | 10004                           |
| Status         | S2 : SUITABLE FOI<br>INFORMATIO |
| Project number | 23062                           |
| Date           | APRIL 2023                      |
| Drawn by       | RF                              |
| Checked by     | AF                              |
| Scale          | @ A3                            |