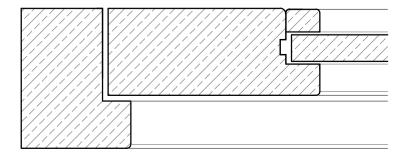

/1/

Vertical Section Scale: 1:2

Horizontal Section Scale: 1:2

Proposed Window 1 Elevation Scale: 1:10

Vertical Section Scale: 1:2

Proposed Door 1 Elevation Scale: 1:10

Horizontal Glazed Section Scale: 1:2

| Planning                                                                                                                                                                                                                  |                                      |               |
|---------------------------------------------------------------------------------------------------------------------------------------------------------------------------------------------------------------------------|--------------------------------------|---------------|
|                                                                                                                                                                                                                           |                                      |               |
| Medusa Design Ltd   Architectural Designers   Eagle House, Sudbury Road, Great Whelnetham,<br>Bury St Edmunds, Suffolk, IP30 0UN   Tel: 01787 883339   E-Mail: info@medusadesign.co.uk   Web site: www.medusadesign.co.uk |                                      |               |
| Client:<br>Halcyon Property Trading Ltd<br>3 High Street, Earls Colne,<br>Essex, CO6 2PA<br>Project:<br>Proposed Replacement Windows and Doors                                                                            |                                      |               |
| Drawing Details:<br>Proposed Window 1 and Door 1 Details                                                                                                                                                                  |                                      |               |
| Date:<br>Feb 2022                                                                                                                                                                                                         | <sub>Scale/s:</sub><br>As Shown @ A1 | Drawn:<br>MJM |
| Number:                                                                                                                                                                                                                   | 2043/23/02                           | Rev:          |