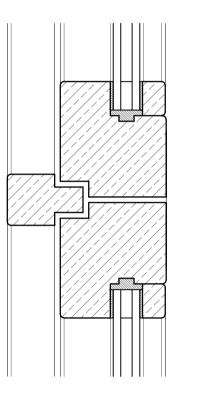

/1/

Vertical Section Scale: 1:2

Horizontal Section Scale: 1:2

Proposed Window 1 Elevation Scale: 1:10

Vertical Section Scale: 1:2

Proposed Door 1 Elevation Scale: 1:10

Horizontal Glazed Section Scale: 1:2

| Planning                                                                                                                                                                                                                  |                                      |               |
|---------------------------------------------------------------------------------------------------------------------------------------------------------------------------------------------------------------------------|--------------------------------------|---------------|
|                                                                                                                                                                                                                           |                                      |               |
| Medusa Design Ltd   Architectural Designers   Eagle House, Sudbury Road, Great Whelnetham,<br>Bury St Edmunds, Suffolk, IP30 0UN   Tel: 01787 883339   E-Mail: info@medusadesign.co.uk   Web site: www.medusadesign.co.uk |                                      |               |
| Client:<br>Halcyon Property Trading Ltd<br>3 High Street, Earls Colne,<br>Essex, CO6 2PA<br>Project:<br>Proposed Replacement Windows and Doors                                                                            |                                      |               |
| Drawing Details:<br>Proposed Window 1 and Door 1 Details                                                                                                                                                                  |                                      |               |
| Date:<br>Feb 2022                                                                                                                                                                                                         | <sub>Scale/s:</sub><br>As Shown @ A1 | Drawn:<br>MJM |
| Number:                                                                                                                                                                                                                   | 2043/23/02                           | Rev:          |