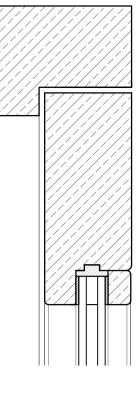

/1/

Vertical Section Scale: 1:2

Horizontal Section Scale: 1:2

Proposed Window 1 Elevation Scale: 1:10

Vertical Section Scale: 1:2

Proposed Door 1 Elevation Scale: 1:10

Horizontal Glazed Section Scale: 1:2

| Planning                                                                                                                                                                                                                  |                                      |               |
|---------------------------------------------------------------------------------------------------------------------------------------------------------------------------------------------------------------------------|--------------------------------------|---------------|
|                                                                                                                                                                                                                           |                                      |               |
| Medusa Design Ltd   Architectural Designers   Eagle House, Sudbury Road, Great Whelnetham,<br>Bury St Edmunds, Suffolk, IP30 0UN   Tel: 01787 883339   E-Mail: info@medusadesign.co.uk   Web site: www.medusadesign.co.uk |                                      |               |
| Client:<br>Halcyon Property Trading Ltd<br>3 High Street, Earls Colne,<br>Essex, CO6 2PA<br>Project:<br>Proposed Replacement Windows and Doors                                                                            |                                      |               |
| Drawing Details:<br>Proposed Window 1 and Door 1 Details                                                                                                                                                                  |                                      |               |
| Date:<br>Feb 2022                                                                                                                                                                                                         | <sub>Scale/s:</sub><br>As Shown @ A1 | Drawn:<br>MJM |
| Number:                                                                                                                                                                                                                   | 2043/23/02                           | Rev:          |