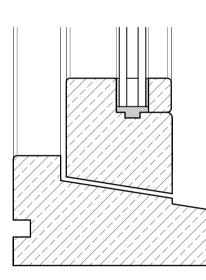

/1/

Vertical Section Scale: 1:2

Horizontal Section Scale: 1:2

Proposed Window 1 Elevation Scale: 1:10

Vertical Section Scale: 1:2

Proposed Door 1 Elevation Scale: 1:10

Horizontal Glazed Section Scale: 1:2

| Planning                                                                                                                                                                                                                  |                                      |               |
|---------------------------------------------------------------------------------------------------------------------------------------------------------------------------------------------------------------------------|--------------------------------------|---------------|
|                                                                                                                                                                                                                           |                                      |               |
| Medusa Design Ltd   Architectural Designers   Eagle House, Sudbury Road, Great Whelnetham,<br>Bury St Edmunds, Suffolk, IP30 0UN   Tel: 01787 883339   E-Mail: info@medusadesign.co.uk   Web site: www.medusadesign.co.uk |                                      |               |
| Client:<br>Halcyon Property Trading Ltd<br>3 High Street, Earls Colne,<br>Essex, CO6 2PA<br>Project:<br>Proposed Replacement Windows and Doors                                                                            |                                      |               |
| Drawing Details:<br>Proposed Window 1 and Door 1 Details                                                                                                                                                                  |                                      |               |
| Date:<br>Feb 2022                                                                                                                                                                                                         | <sub>Scale/s:</sub><br>As Shown @ A1 | Drawn:<br>MJM |
| Number:                                                                                                                                                                                                                   | 2043/23/02                           | Rev:          |