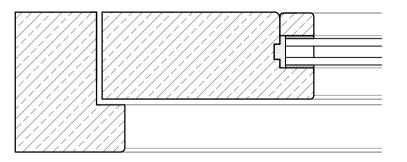

/1/

Vertical Section Scale: 1:2

Horizontal Section Scale: 1:2

Proposed Window 1 Elevation Scale: 1:10

Vertical Section Scale: 1:2

Proposed Door 1 Elevation Scale: 1:10

Horizontal Glazed Section Scale: 1:2

| Planning                                                                                                                                                                                                                  |                                      |               |
|---------------------------------------------------------------------------------------------------------------------------------------------------------------------------------------------------------------------------|--------------------------------------|---------------|
|                                                                                                                                                                                                                           |                                      |               |
| Medusa Design Ltd   Architectural Designers   Eagle House, Sudbury Road, Great Whelnetham,<br>Bury St Edmunds, Suffolk, IP30 0UN   Tel: 01787 883339   E-Mail: info@medusadesign.co.uk   Web site: www.medusadesign.co.uk |                                      |               |
| Client:<br>Halcyon Property Trading Ltd<br>3 High Street, Earls Colne,<br>Essex, CO6 2PA<br>Project:<br>Proposed Replacement Windows and Doors                                                                            |                                      |               |
| Drawing Details:<br>Proposed Window 1 and Door 1 Details                                                                                                                                                                  |                                      |               |
| Date:<br>Feb 2022                                                                                                                                                                                                         | <sub>Scale/s:</sub><br>As Shown @ A1 | Drawn:<br>MJM |
| Number:                                                                                                                                                                                                                   | 2043/23/02                           | Rev:          |