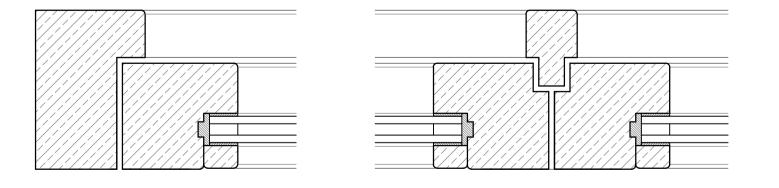

/1/

Vertical Section Scale: 1:2

Horizontal Section Scale: 1:2

Proposed Window 1 Elevation Scale: 1:10

Vertical Section Scale: 1:2

Proposed Door 1 Elevation Scale: 1:10

Horizontal Glazed Section Scale: 1:2

| Planning                                                                                                                                                                                                                  |                                      |               |
|---------------------------------------------------------------------------------------------------------------------------------------------------------------------------------------------------------------------------|--------------------------------------|---------------|
|                                                                                                                                                                                                                           |                                      |               |
| Medusa Design Ltd   Architectural Designers   Eagle House, Sudbury Road, Great Whelnetham,<br>Bury St Edmunds, Suffolk, IP30 0UN   Tel: 01787 883339   E-Mail: info@medusadesign.co.uk   Web site: www.medusadesign.co.uk |                                      |               |
| Client:<br>Halcyon Property Trading Ltd<br>3 High Street, Earls Colne,<br>Essex, CO6 2PA<br>Project:<br>Proposed Replacement Windows and Doors                                                                            |                                      |               |
| Drawing Details:<br>Proposed Window 1 and Door 1 Details                                                                                                                                                                  |                                      |               |
| Date:<br>Feb 2022                                                                                                                                                                                                         | <sub>Scale/s:</sub><br>As Shown @ A1 | Drawn:<br>MJM |
| Number:                                                                                                                                                                                                                   | 2043/23/02                           | Rev:          |