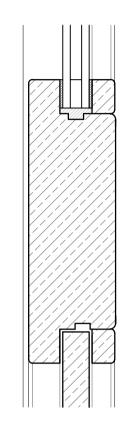

/1/

Vertical Section Scale: 1:2

Horizontal Section Scale: 1:2

Proposed Window 1 Elevation Scale: 1:10

Vertical Section Scale: 1:2

Proposed Door 1 Elevation Scale: 1:10

Horizontal Glazed Section Scale: 1:2

| Planning                                                                                                                                                                                                                  |                                      |               |
|---------------------------------------------------------------------------------------------------------------------------------------------------------------------------------------------------------------------------|--------------------------------------|---------------|
|                                                                                                                                                                                                                           |                                      |               |
| Medusa Design Ltd   Architectural Designers   Eagle House, Sudbury Road, Great Whelnetham,<br>Bury St Edmunds, Suffolk, IP30 0UN   Tel: 01787 883339   E-Mail: info@medusadesign.co.uk   Web site: www.medusadesign.co.uk |                                      |               |
| Client:<br>Halcyon Property Trading Ltd<br>3 High Street, Earls Colne,<br>Essex, CO6 2PA<br>Project:<br>Proposed Replacement Windows and Doors                                                                            |                                      |               |
| Drawing Details:<br>Proposed Window 1 and Door 1 Details                                                                                                                                                                  |                                      |               |
| Date:<br>Feb 2022                                                                                                                                                                                                         | <sub>Scale/s:</sub><br>As Shown @ A1 | Drawn:<br>MJM |
| Number:                                                                                                                                                                                                                   | 2043/23/02                           | Rev:          |