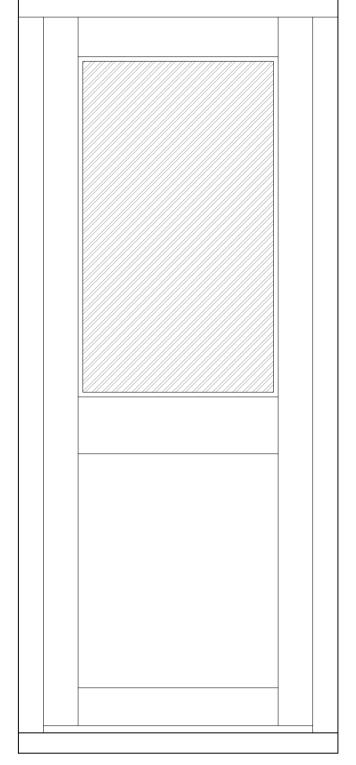

/1/

Vertical Section Scale: 1:2

Horizontal Section Scale: 1:2

Proposed Window 1 Elevation Scale: 1:10

Vertical Section Scale: 1:2

Proposed Door 1 Elevation Scale: 1:10

Horizontal Glazed Section Scale: 1:2

| Planning                                                                                                                                                                                                                  |                                      |               |
|---------------------------------------------------------------------------------------------------------------------------------------------------------------------------------------------------------------------------|--------------------------------------|---------------|
|                                                                                                                                                                                                                           |                                      |               |
| Medusa Design Ltd   Architectural Designers   Eagle House, Sudbury Road, Great Whelnetham,<br>Bury St Edmunds, Suffolk, IP30 0UN   Tel: 01787 883339   E-Mail: info@medusadesign.co.uk   Web site: www.medusadesign.co.uk |                                      |               |
| Client:<br>Halcyon Property Trading Ltd<br>3 High Street, Earls Colne,<br>Essex, CO6 2PA<br>Project:<br>Proposed Replacement Windows and Doors                                                                            |                                      |               |
| Drawing Details:<br>Proposed Window 1 and Door 1 Details                                                                                                                                                                  |                                      |               |
| Date:<br>Feb 2022                                                                                                                                                                                                         | <sub>Scale/s:</sub><br>As Shown @ A1 | Drawn:<br>MJM |
| Number:                                                                                                                                                                                                                   | 2043/23/02                           | Rev:          |