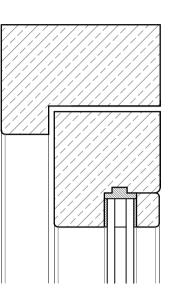

/1/

Vertical Section Scale: 1:2

Horizontal Section Scale: 1:2

Proposed Window 1 Elevation Scale: 1:10

Vertical Section Scale: 1:2

Proposed Door 1 Elevation Scale: 1:10

Horizontal Glazed Section Scale: 1:2

| Planning                                                                                                                                                                                                                  |                                      |               |
|---------------------------------------------------------------------------------------------------------------------------------------------------------------------------------------------------------------------------|--------------------------------------|---------------|
|                                                                                                                                                                                                                           |                                      |               |
| Medusa Design Ltd   Architectural Designers   Eagle House, Sudbury Road, Great Whelnetham,<br>Bury St Edmunds, Suffolk, IP30 0UN   Tel: 01787 883339   E-Mail: info@medusadesign.co.uk   Web site: www.medusadesign.co.uk |                                      |               |
| Client:<br>Halcyon Property Trading Ltd<br>3 High Street, Earls Colne,<br>Essex, CO6 2PA<br>Project:<br>Proposed Replacement Windows and Doors                                                                            |                                      |               |
| Drawing Details:<br>Proposed Window 1 and Door 1 Details                                                                                                                                                                  |                                      |               |
| Date:<br>Feb 2022                                                                                                                                                                                                         | <sub>Scale/s:</sub><br>As Shown @ A1 | Drawn:<br>MJM |
| Number:                                                                                                                                                                                                                   | 2043/23/02                           | Rev:          |