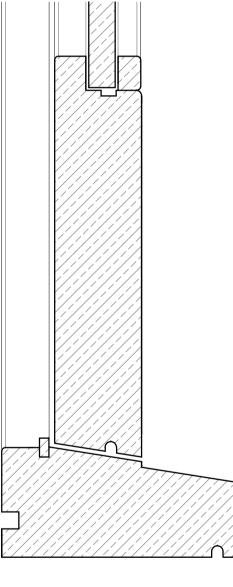

/1/

Vertical Section Scale: 1:2

Horizontal Section Scale: 1:2

Proposed Window 1 Elevation Scale: 1:10

Vertical Section Scale: 1:2

Proposed Door 1 Elevation Scale: 1:10

Horizontal Glazed Section Scale: 1:2

| Planning                                                                                                                                                                                                                  |                                      |               |
|---------------------------------------------------------------------------------------------------------------------------------------------------------------------------------------------------------------------------|--------------------------------------|---------------|
|                                                                                                                                                                                                                           |                                      |               |
| Medusa Design Ltd   Architectural Designers   Eagle House, Sudbury Road, Great Whelnetham,<br>Bury St Edmunds, Suffolk, IP30 0UN   Tel: 01787 883339   E-Mail: info@medusadesign.co.uk   Web site: www.medusadesign.co.uk |                                      |               |
| Client:<br>Halcyon Property Trading Ltd<br>3 High Street, Earls Colne,<br>Essex, CO6 2PA<br>Project:<br>Proposed Replacement Windows and Doors                                                                            |                                      |               |
| Drawing Details:<br>Proposed Window 1 and Door 1 Details                                                                                                                                                                  |                                      |               |
| Date:<br>Feb 2022                                                                                                                                                                                                         | <sub>Scale/s:</sub><br>As Shown @ A1 | Drawn:<br>MJM |
| Number:                                                                                                                                                                                                                   | 2043/23/02                           | Rev:          |