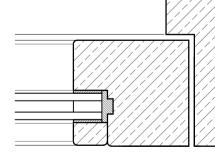

/1/

Vertical Section Scale: 1:2

Horizontal Section Scale: 1:2

Proposed Window 1 Elevation Scale: 1:10

Vertical Section Scale: 1:2

Proposed Door 1 Elevation Scale: 1:10

Horizontal Glazed Section Scale: 1:2

| Planning                                                                                                                                                                                                                  |                                      |               |
|---------------------------------------------------------------------------------------------------------------------------------------------------------------------------------------------------------------------------|--------------------------------------|---------------|
|                                                                                                                                                                                                                           |                                      |               |
| Medusa Design Ltd   Architectural Designers   Eagle House, Sudbury Road, Great Whelnetham,<br>Bury St Edmunds, Suffolk, IP30 0UN   Tel: 01787 883339   E-Mail: info@medusadesign.co.uk   Web site: www.medusadesign.co.uk |                                      |               |
| Client:<br>Halcyon Property Trading Ltd<br>3 High Street, Earls Colne,<br>Essex, CO6 2PA<br>Project:<br>Proposed Replacement Windows and Doors                                                                            |                                      |               |
| Drawing Details:<br>Proposed Window 1 and Door 1 Details                                                                                                                                                                  |                                      |               |
| Date:<br>Feb 2022                                                                                                                                                                                                         | <sub>Scale/s:</sub><br>As Shown @ A1 | Drawn:<br>MJM |
| Number:                                                                                                                                                                                                                   | 2043/23/02                           | Rev:          |