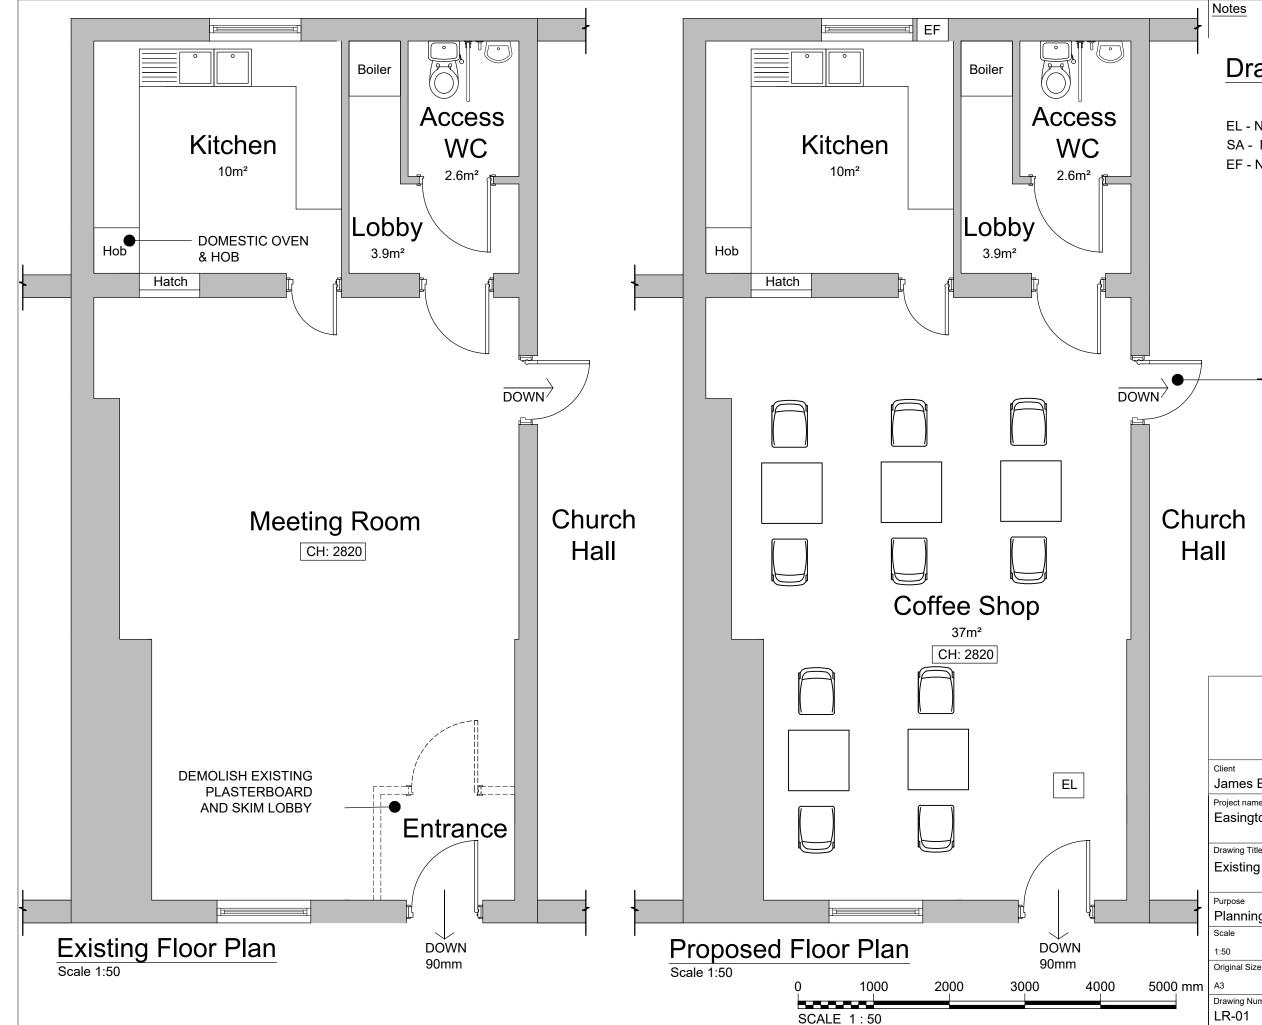

## Drawing Key

- EL New emergency light
- SA New smoke alarm
- EF New extract fan

EXISTING DOOR TO BE LOCKED SHUT AT ALL TIMES

| 1  |                                          |          |         |          |  |
|----|------------------------------------------|----------|---------|----------|--|
|    |                                          |          |         |          |  |
|    |                                          |          |         |          |  |
|    | Client                                   |          |         |          |  |
|    | James Ellison                            |          |         |          |  |
|    | Project name                             |          |         |          |  |
|    | Easington Village, Methodist Church      |          |         |          |  |
|    | Drawing Title                            |          |         |          |  |
|    | Existing and Proposed Floor Plans        |          |         |          |  |
|    | Purpose                                  |          |         |          |  |
|    | Planning                                 |          |         |          |  |
| Ι  | Scale                                    | Drawn    | Checked | Approved |  |
|    | 1:50                                     | LJB      |         |          |  |
|    | Original Size                            | Date     | Date    | Date     |  |
| ۱m | A3                                       | 13/05/23 |         |          |  |
|    | Drawing Number                           |          |         | Version  |  |
|    | LR-01                                    |          |         | A        |  |
|    | Δlian Property Partners I td convright @ |          |         |          |  |