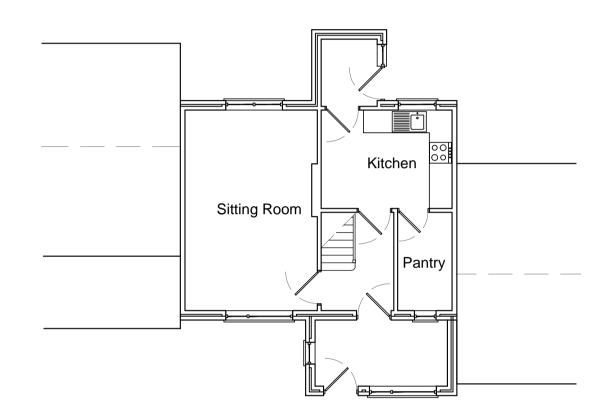

Proposed West Elevation

Proposed Floor Plan

Proposed North Elevation

Block Plan

**Existing West Elevation** 

**Existing Floor Plan** 

**Existing North Elevation** 

Existing South Elevation

## Proposed Porch Extension Plan and Elevations

| REV   | DESCRIPTION   |             |       | DATE | BY |
|-------|---------------|-------------|-------|------|----|
|       |               |             |       |      |    |
|       |               |             |       |      |    |
|       |               |             |       |      |    |
|       |               |             |       |      |    |
|       |               |             |       |      |    |
|       |               |             |       |      |    |
|       |               |             |       |      |    |
|       |               |             |       |      |    |
|       |               |             |       |      |    |
|       |               |             | ı     |      |    |
| SCALE |               |             | DRAWN |      |    |
|       | 1 : 100 on A1 |             |       | SAK  |    |
|       | 1 : 150 on A2 |             |       | JAN  |    |
| DATE  |               | DRAWING No. |       |      |    |
|       | 20-03-23      |             | SG/01 |      |    |