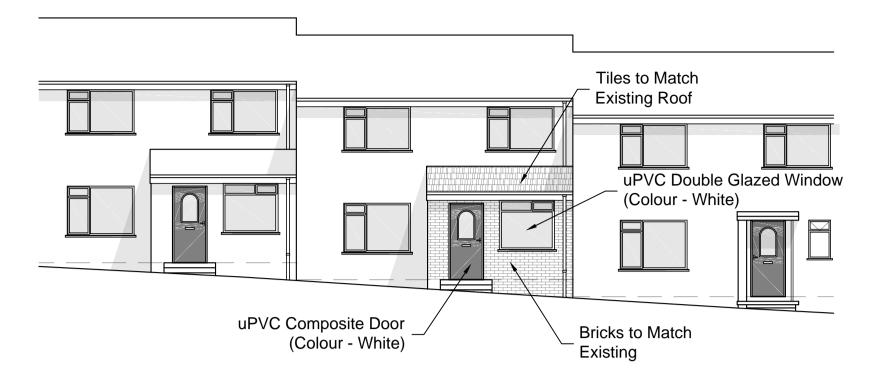

Proposed West Elevation

Proposed Floor Plan

Proposed North Elevation

Block Plan

**Existing West Elevation** 

**Existing Floor Plan** 

**Existing North Elevation** 

Existing South Elevation

## Proposed Porch Extension Plan and Elevations

| REV   | DESCRIPTION   |             |       | DATE | BY |
|-------|---------------|-------------|-------|------|----|
|       |               |             |       |      |    |
|       |               |             |       |      |    |
|       |               |             |       |      |    |
|       |               |             |       |      |    |
|       |               |             |       |      |    |
|       |               |             |       |      |    |
|       |               |             |       |      |    |
|       |               |             |       |      |    |
|       |               |             |       |      |    |
|       |               |             | ı     |      |    |
| SCALE |               |             | DRAWN |      |    |
|       | 1 : 100 on A1 |             |       | SAK  |    |
|       | 1 : 150 on A2 |             |       | JAN  |    |
| DATE  |               | DRAWING No. |       |      |    |
|       | 20-03-23      |             | SG/01 |      |    |