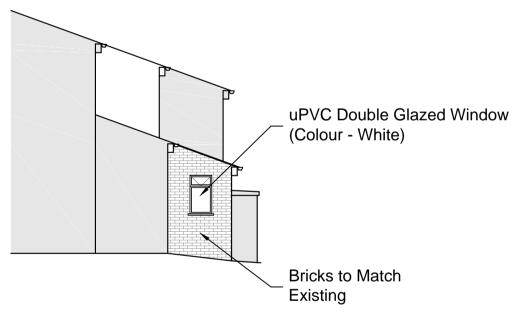

Proposed West Elevation

Proposed Floor Plan

Proposed North Elevation

Block Plan

**Existing West Elevation** 

**Existing Floor Plan** 

**Existing North Elevation** 

Existing South Elevation

Existing -

Bricks to Match

Proposed South Elevation