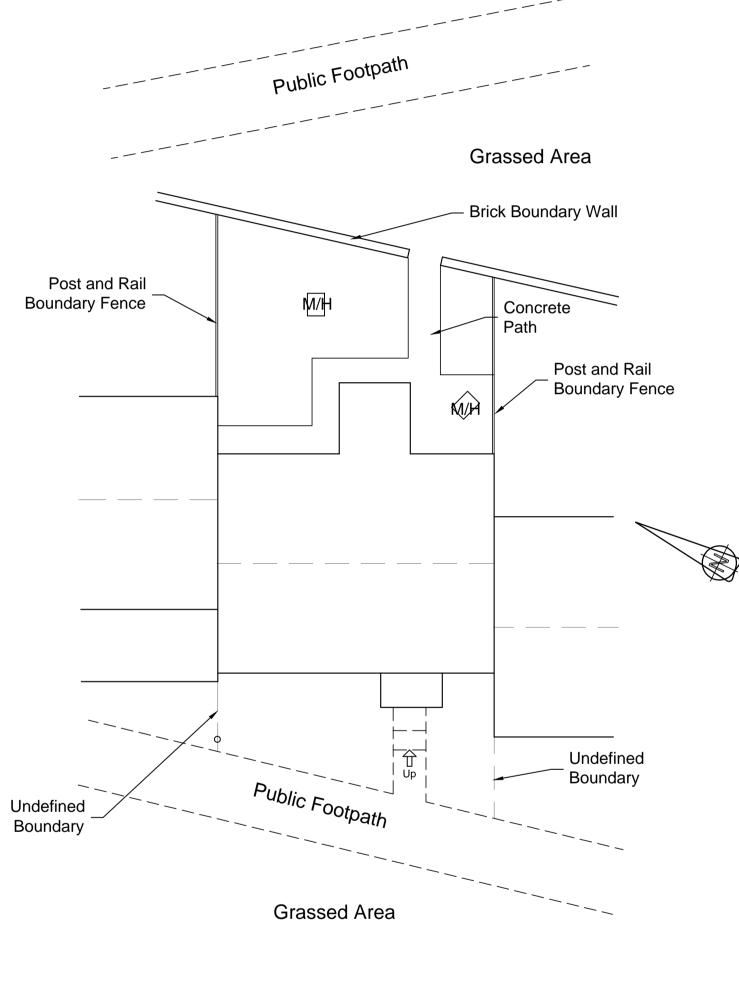

Proposed West Elevation

Proposed Floor Plan

Proposed North Elevation

Block Plan

**Existing West Elevation** 

**Existing Floor Plan** 

**Existing North Elevation** 

Existing South Elevation