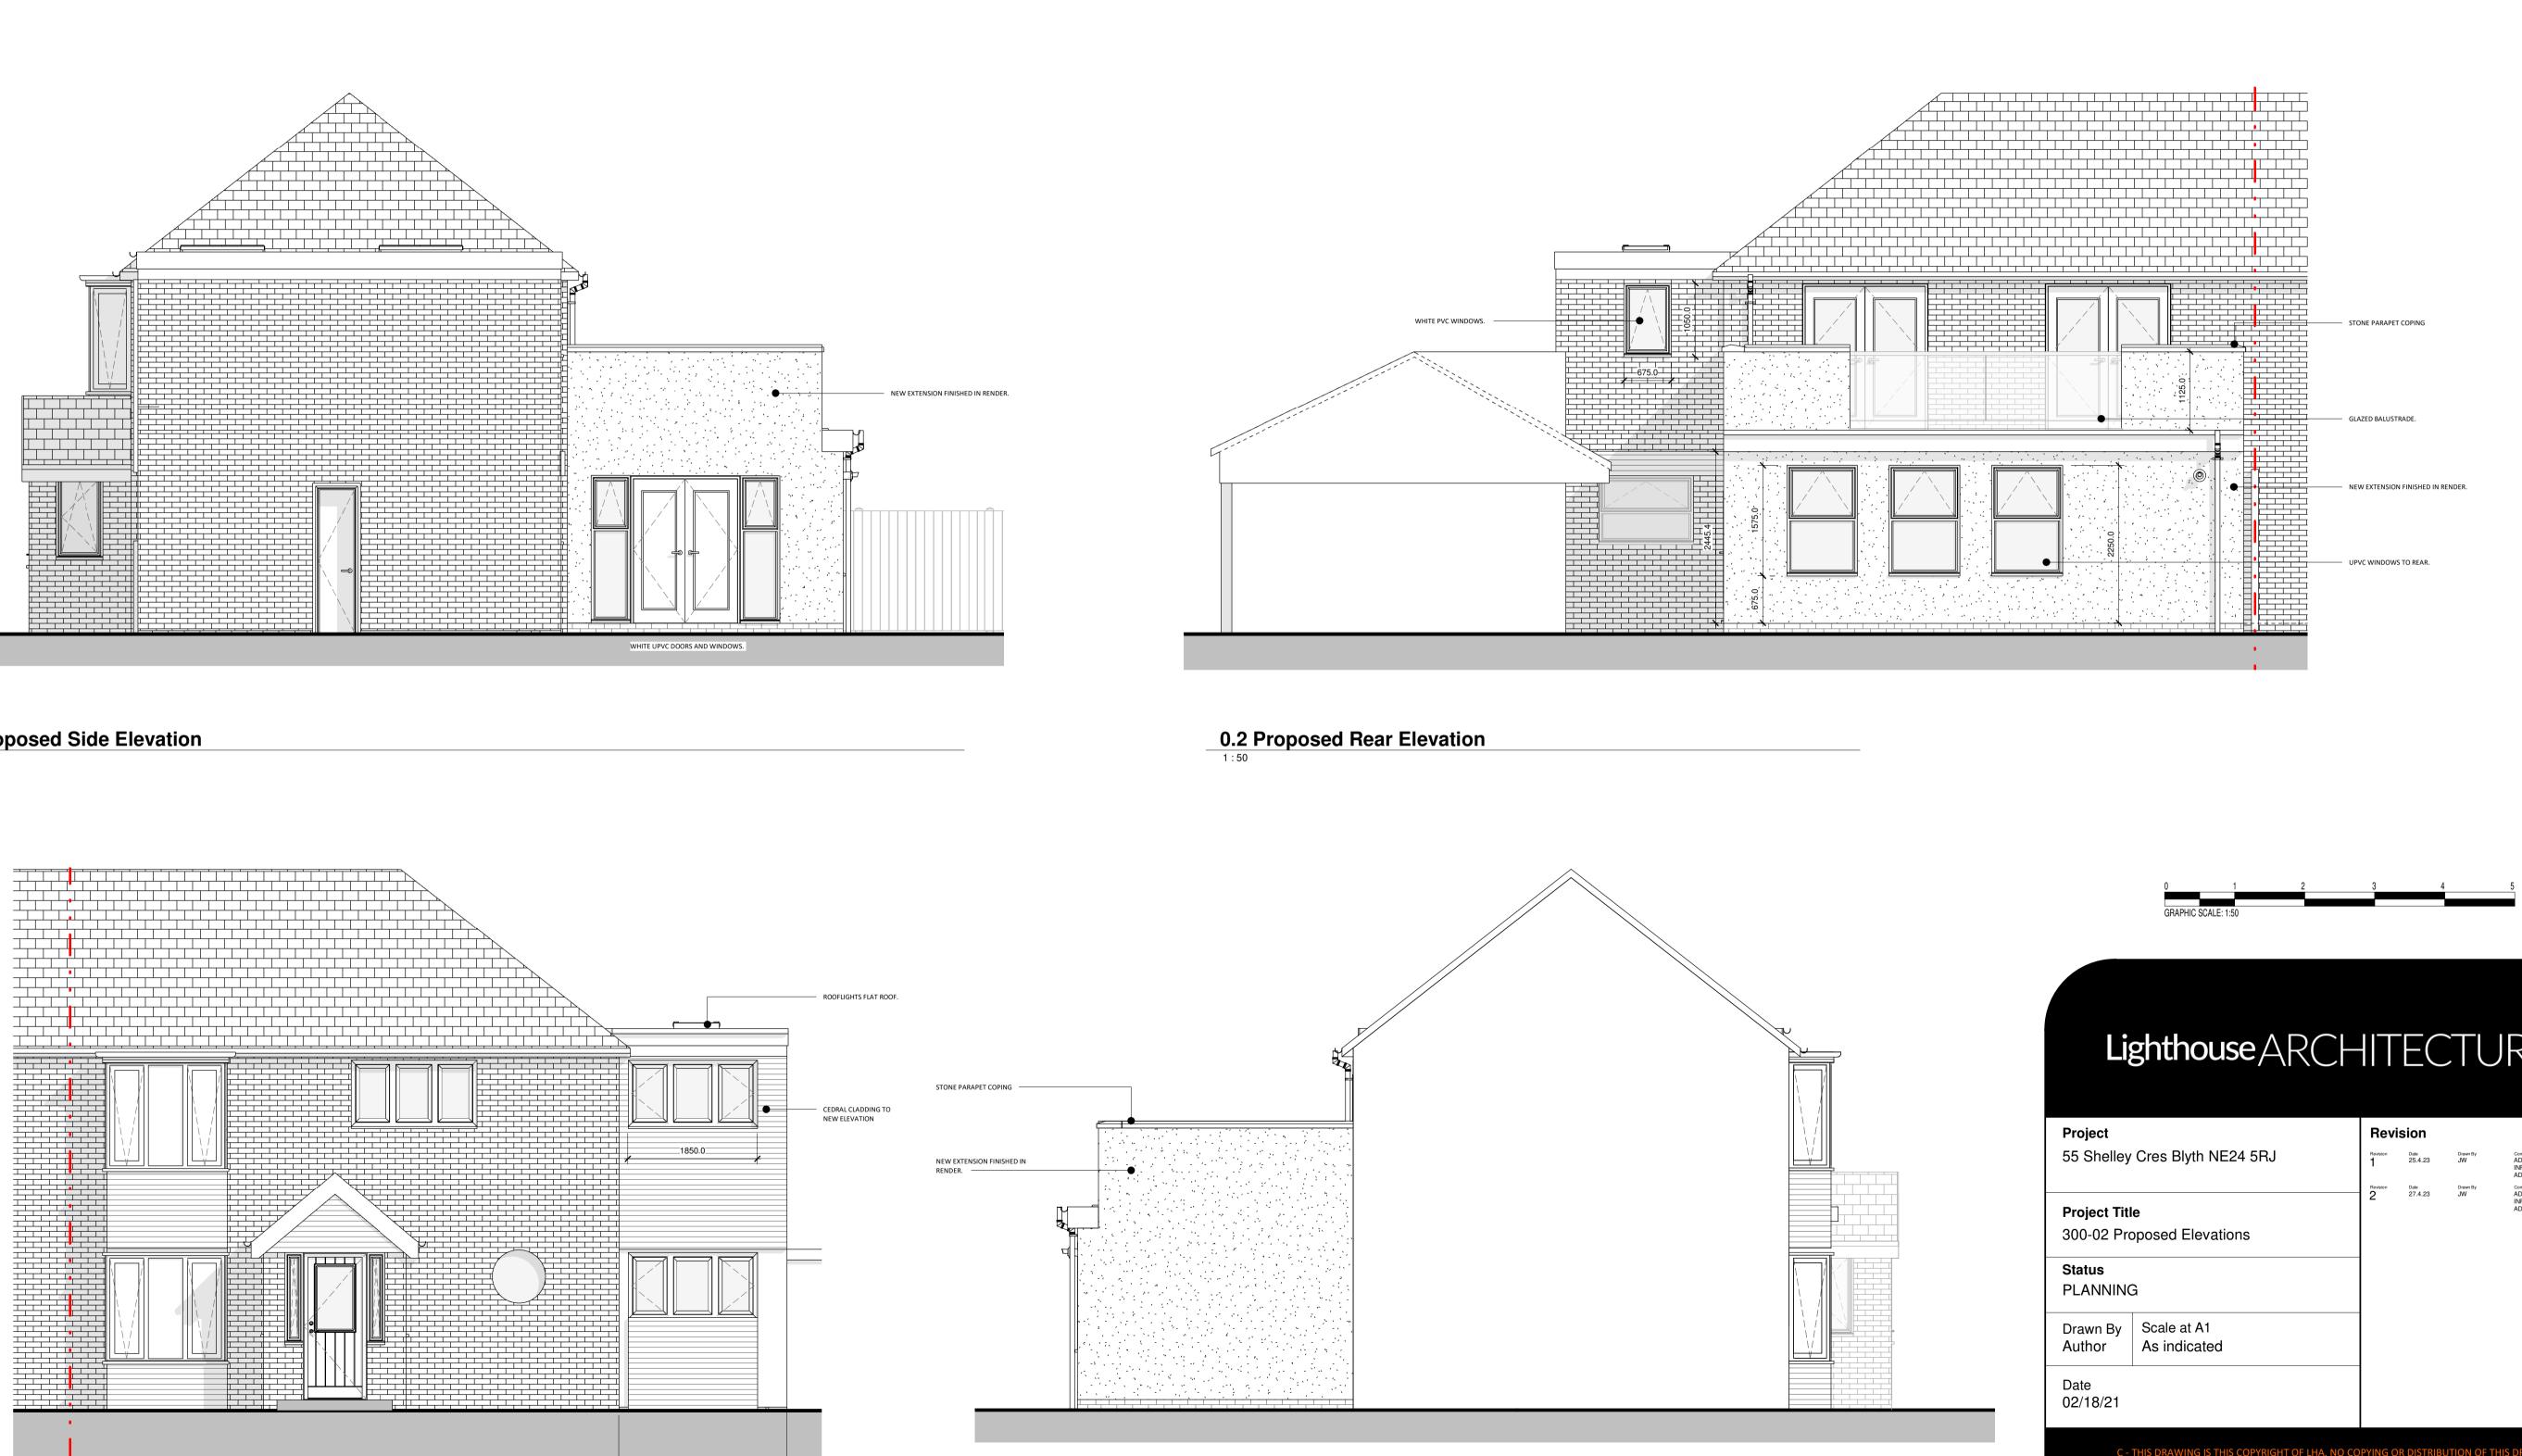

External Face Front Finish

Windows Finish - Doors

- Brick finish where shown to match existing - render in locations

- Black PVC half round gutter with Black DP.

- White UPVC windows and casement doors. - Roof finish to match existing

Roof Finish Fascia Finish

Rainwater Goods

- White fascia.

## Material Legend 1:20

0.1 Proposed Side Elevation

0.3 Proposed Front Elevation

0.1 Proposed Side Elevation B

Do not scale the drawing. Use figured dimensions in all cases. Check all dimensions on site. Report any discrepancies to LH before proceeding. ALL STRUCTURAL ELEMENTS TO REFER TO SE SPECIFICATION.

| LighthouseARCHITECTURE                                                                                                                                         |  |
|----------------------------------------------------------------------------------------------------------------------------------------------------------------|--|
| Project Revision                                                                                                                                               |  |
| 55 Shelley Cres Blyth NE24 5RJ 1 Date Drawn By JW Comments ADDITION, INFORMAT ADDED.                                                                           |  |
| Project Title<br>300-02 Proposed Elevations                                                                                                                    |  |
| Status<br>PLANNING                                                                                                                                             |  |
| Drawn By Scale at A1<br>Author As indicated                                                                                                                    |  |
| Date<br>02/18/21                                                                                                                                               |  |
| C - THIS DRAWING IS THIS COPYRIGHT OF LHA. NO COPYING OR DISTRIBUTION OF THIS DRAWING<br>OR ANY PART IS PERMITTED WITHOUT PRIOR WRITTEN NOTICE OR PERMISSION.  |  |
| THE DRAWING IS FOR PLANNING/ BUILDING CONTROL PURPOSES ONLY. ALL DIMENSIONS TO CHECKED<br>ON SITE PRIOR TO COMMENCEMENT OF WORKS AND PRIOR TO ANY MANUFACTURE. |  |
| ANY DISCREPANCIES TO BE BROUGHT TO THE ATTENTION OF LHA.                                                                                                       |  |
| Email - lighthousearchitecture@hotmail.com                                                                                                                     |  |
| Tel - 07710 046506<br>A1 SIZE - SCALE AS SHOWN                                                                                                                 |  |