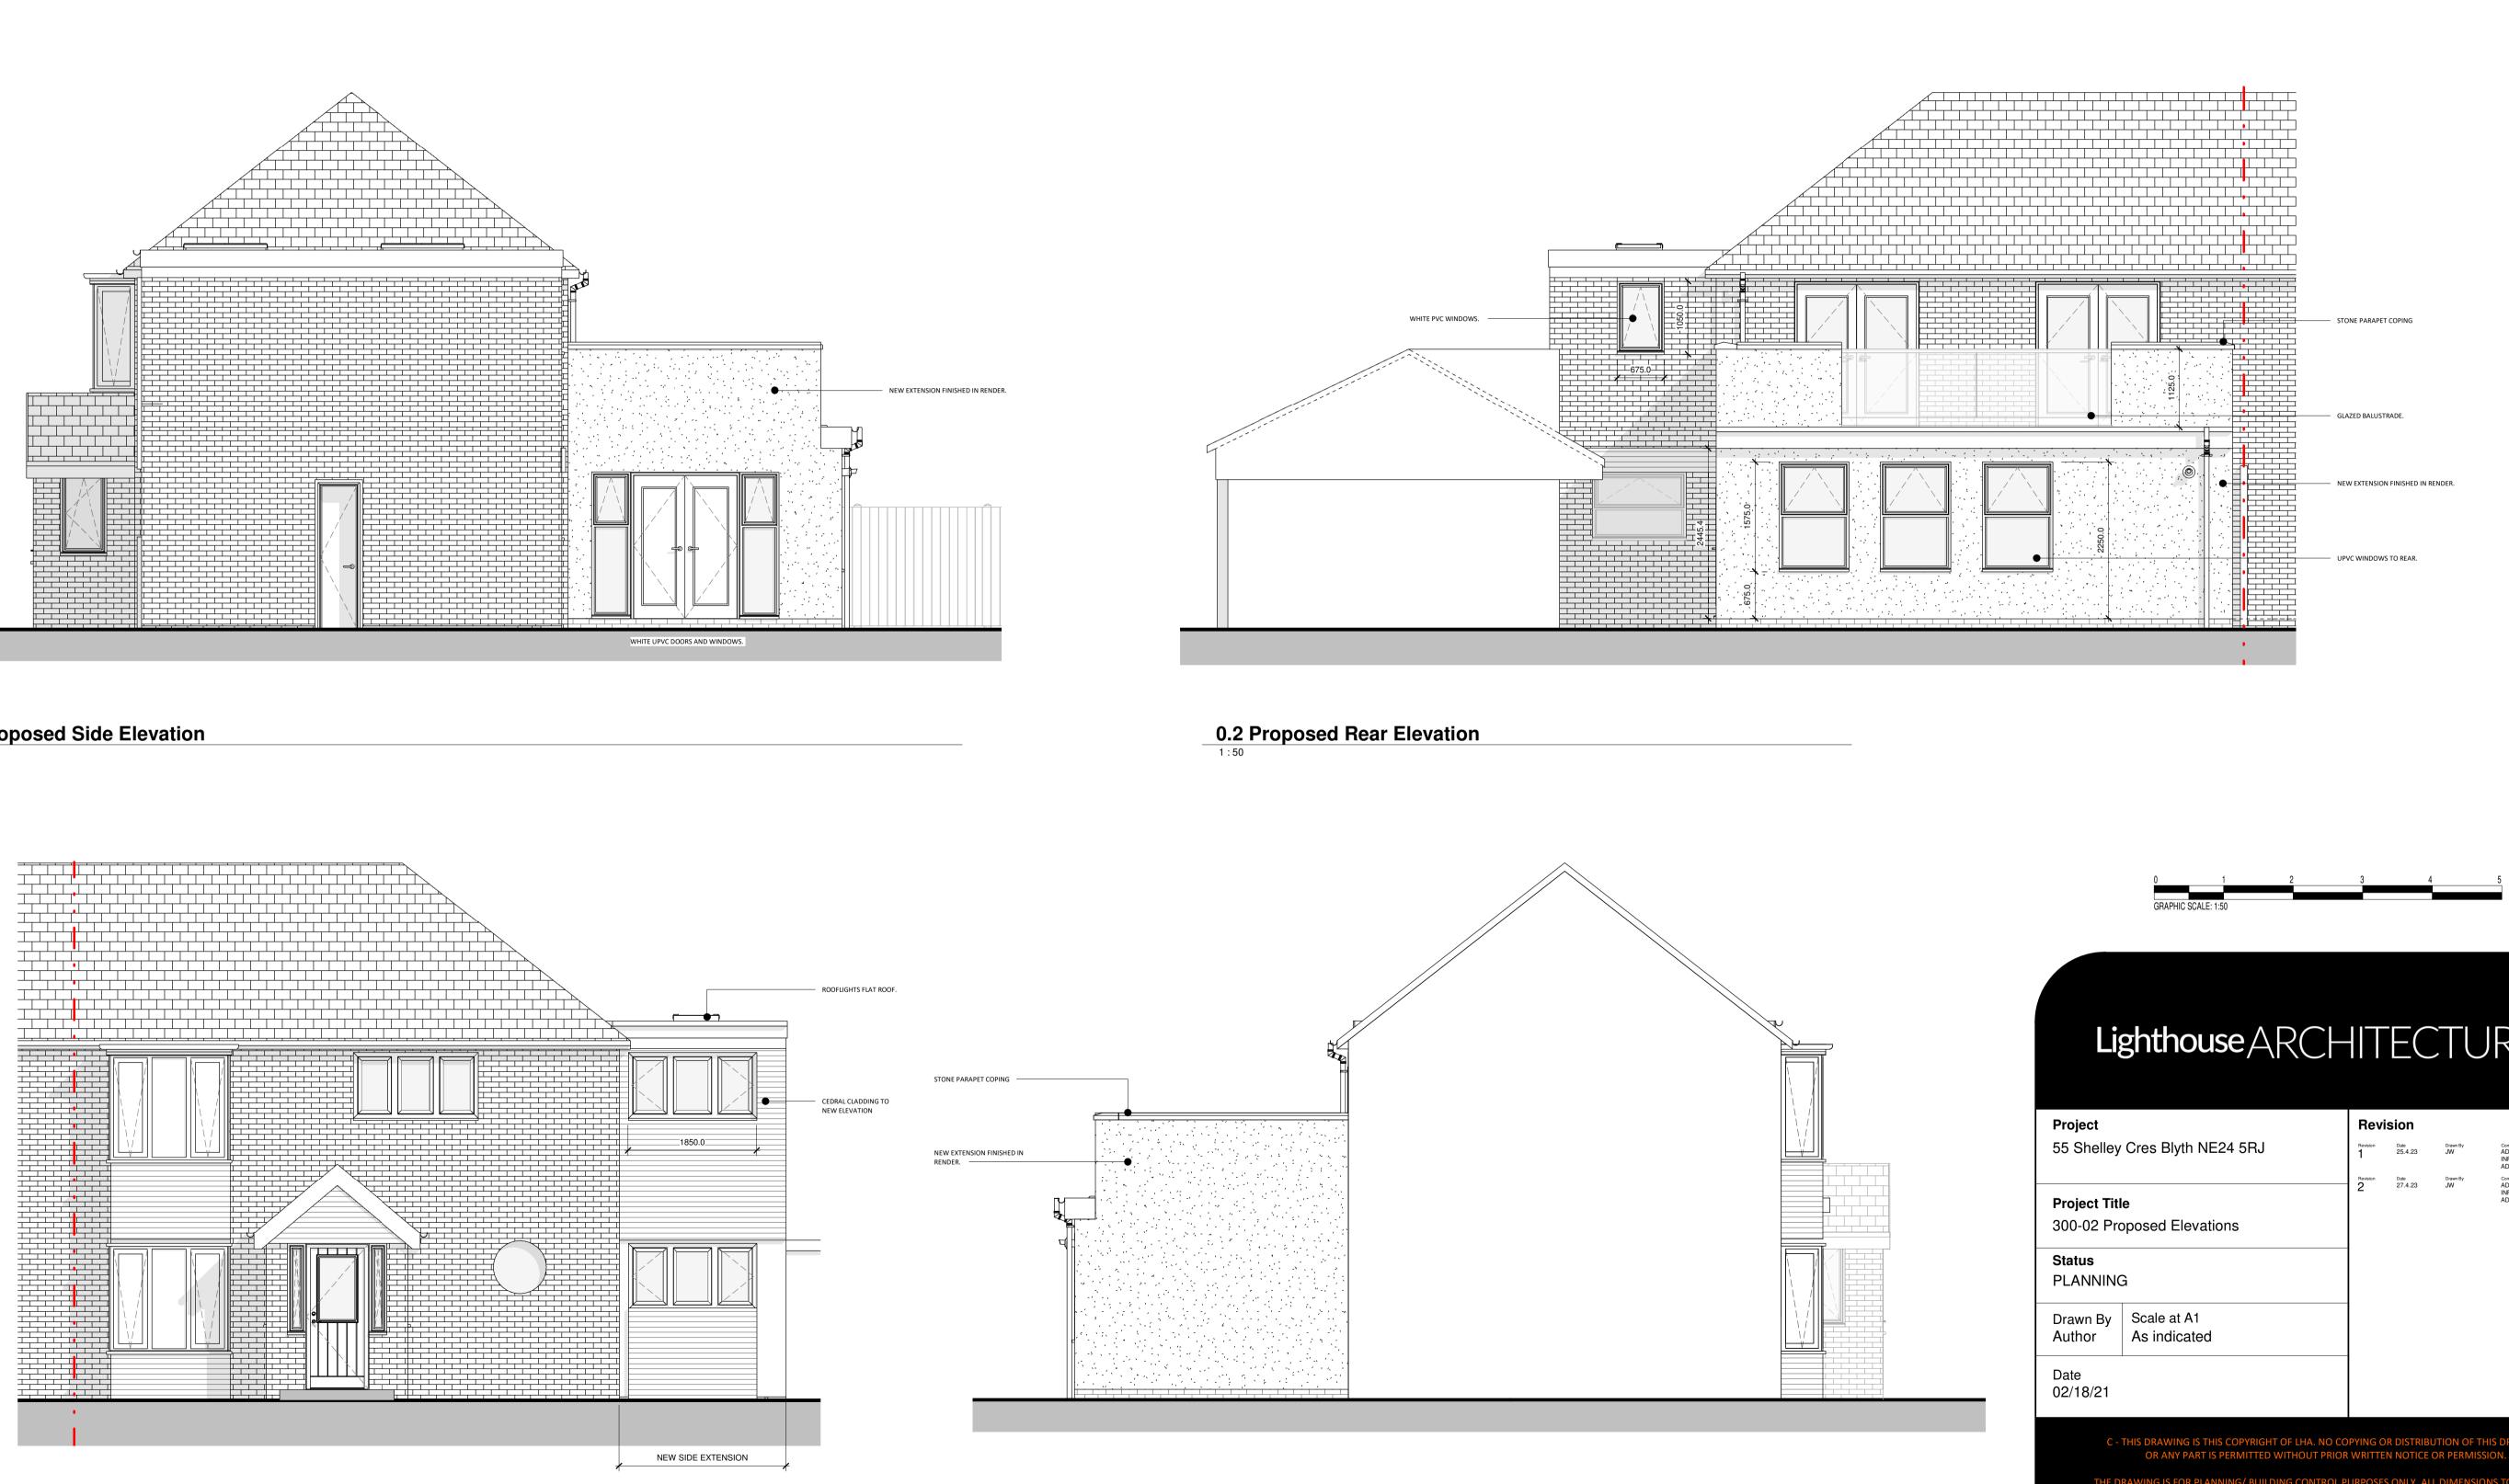

External Face Front Finish

Windows Finish - Doors

- Brick finish where shown to match existing - render in locations

- Black PVC half round gutter with Black DP.

- White UPVC windows and casement doors. - Roof finish to match existing

Roof Finish Fascia Finish

Rainwater Goods

- White fascia.

## Material Legend 1:20

0.1 Proposed Side Elevation

0.3 Proposed Front Elevation

0.1 Proposed Side Elevation B

Do not scale the drawing. Use figured dimensions in all cases. Check all dimensions on site. Report any discrepancies to LH before proceeding. ALL STRUCTURAL ELEMENTS TO REFER TO SE SPECIFICATION.

| LighthouseARCHITECTURE                                                                                                                                         |  |
|----------------------------------------------------------------------------------------------------------------------------------------------------------------|--|
| Project Revision                                                                                                                                               |  |
| 55 Shelley Cres Blyth NE24 5RJ 1 Date Drawn By JW Comments ADDITION, INFORMAT ADDED.                                                                           |  |
| Project Title<br>300-02 Proposed Elevations                                                                                                                    |  |
| Status<br>PLANNING                                                                                                                                             |  |
| Drawn By Scale at A1<br>Author As indicated                                                                                                                    |  |
| Date<br>02/18/21                                                                                                                                               |  |
| C - THIS DRAWING IS THIS COPYRIGHT OF LHA. NO COPYING OR DISTRIBUTION OF THIS DRAWING<br>OR ANY PART IS PERMITTED WITHOUT PRIOR WRITTEN NOTICE OR PERMISSION.  |  |
| THE DRAWING IS FOR PLANNING/ BUILDING CONTROL PURPOSES ONLY. ALL DIMENSIONS TO CHECKED<br>ON SITE PRIOR TO COMMENCEMENT OF WORKS AND PRIOR TO ANY MANUFACTURE. |  |
| ANY DISCREPANCIES TO BE BROUGHT TO THE ATTENTION OF LHA.                                                                                                       |  |
| Email - lighthousearchitecture@hotmail.com                                                                                                                     |  |
| Tel - 07710 046506<br>A1 SIZE - SCALE AS SHOWN                                                                                                                 |  |