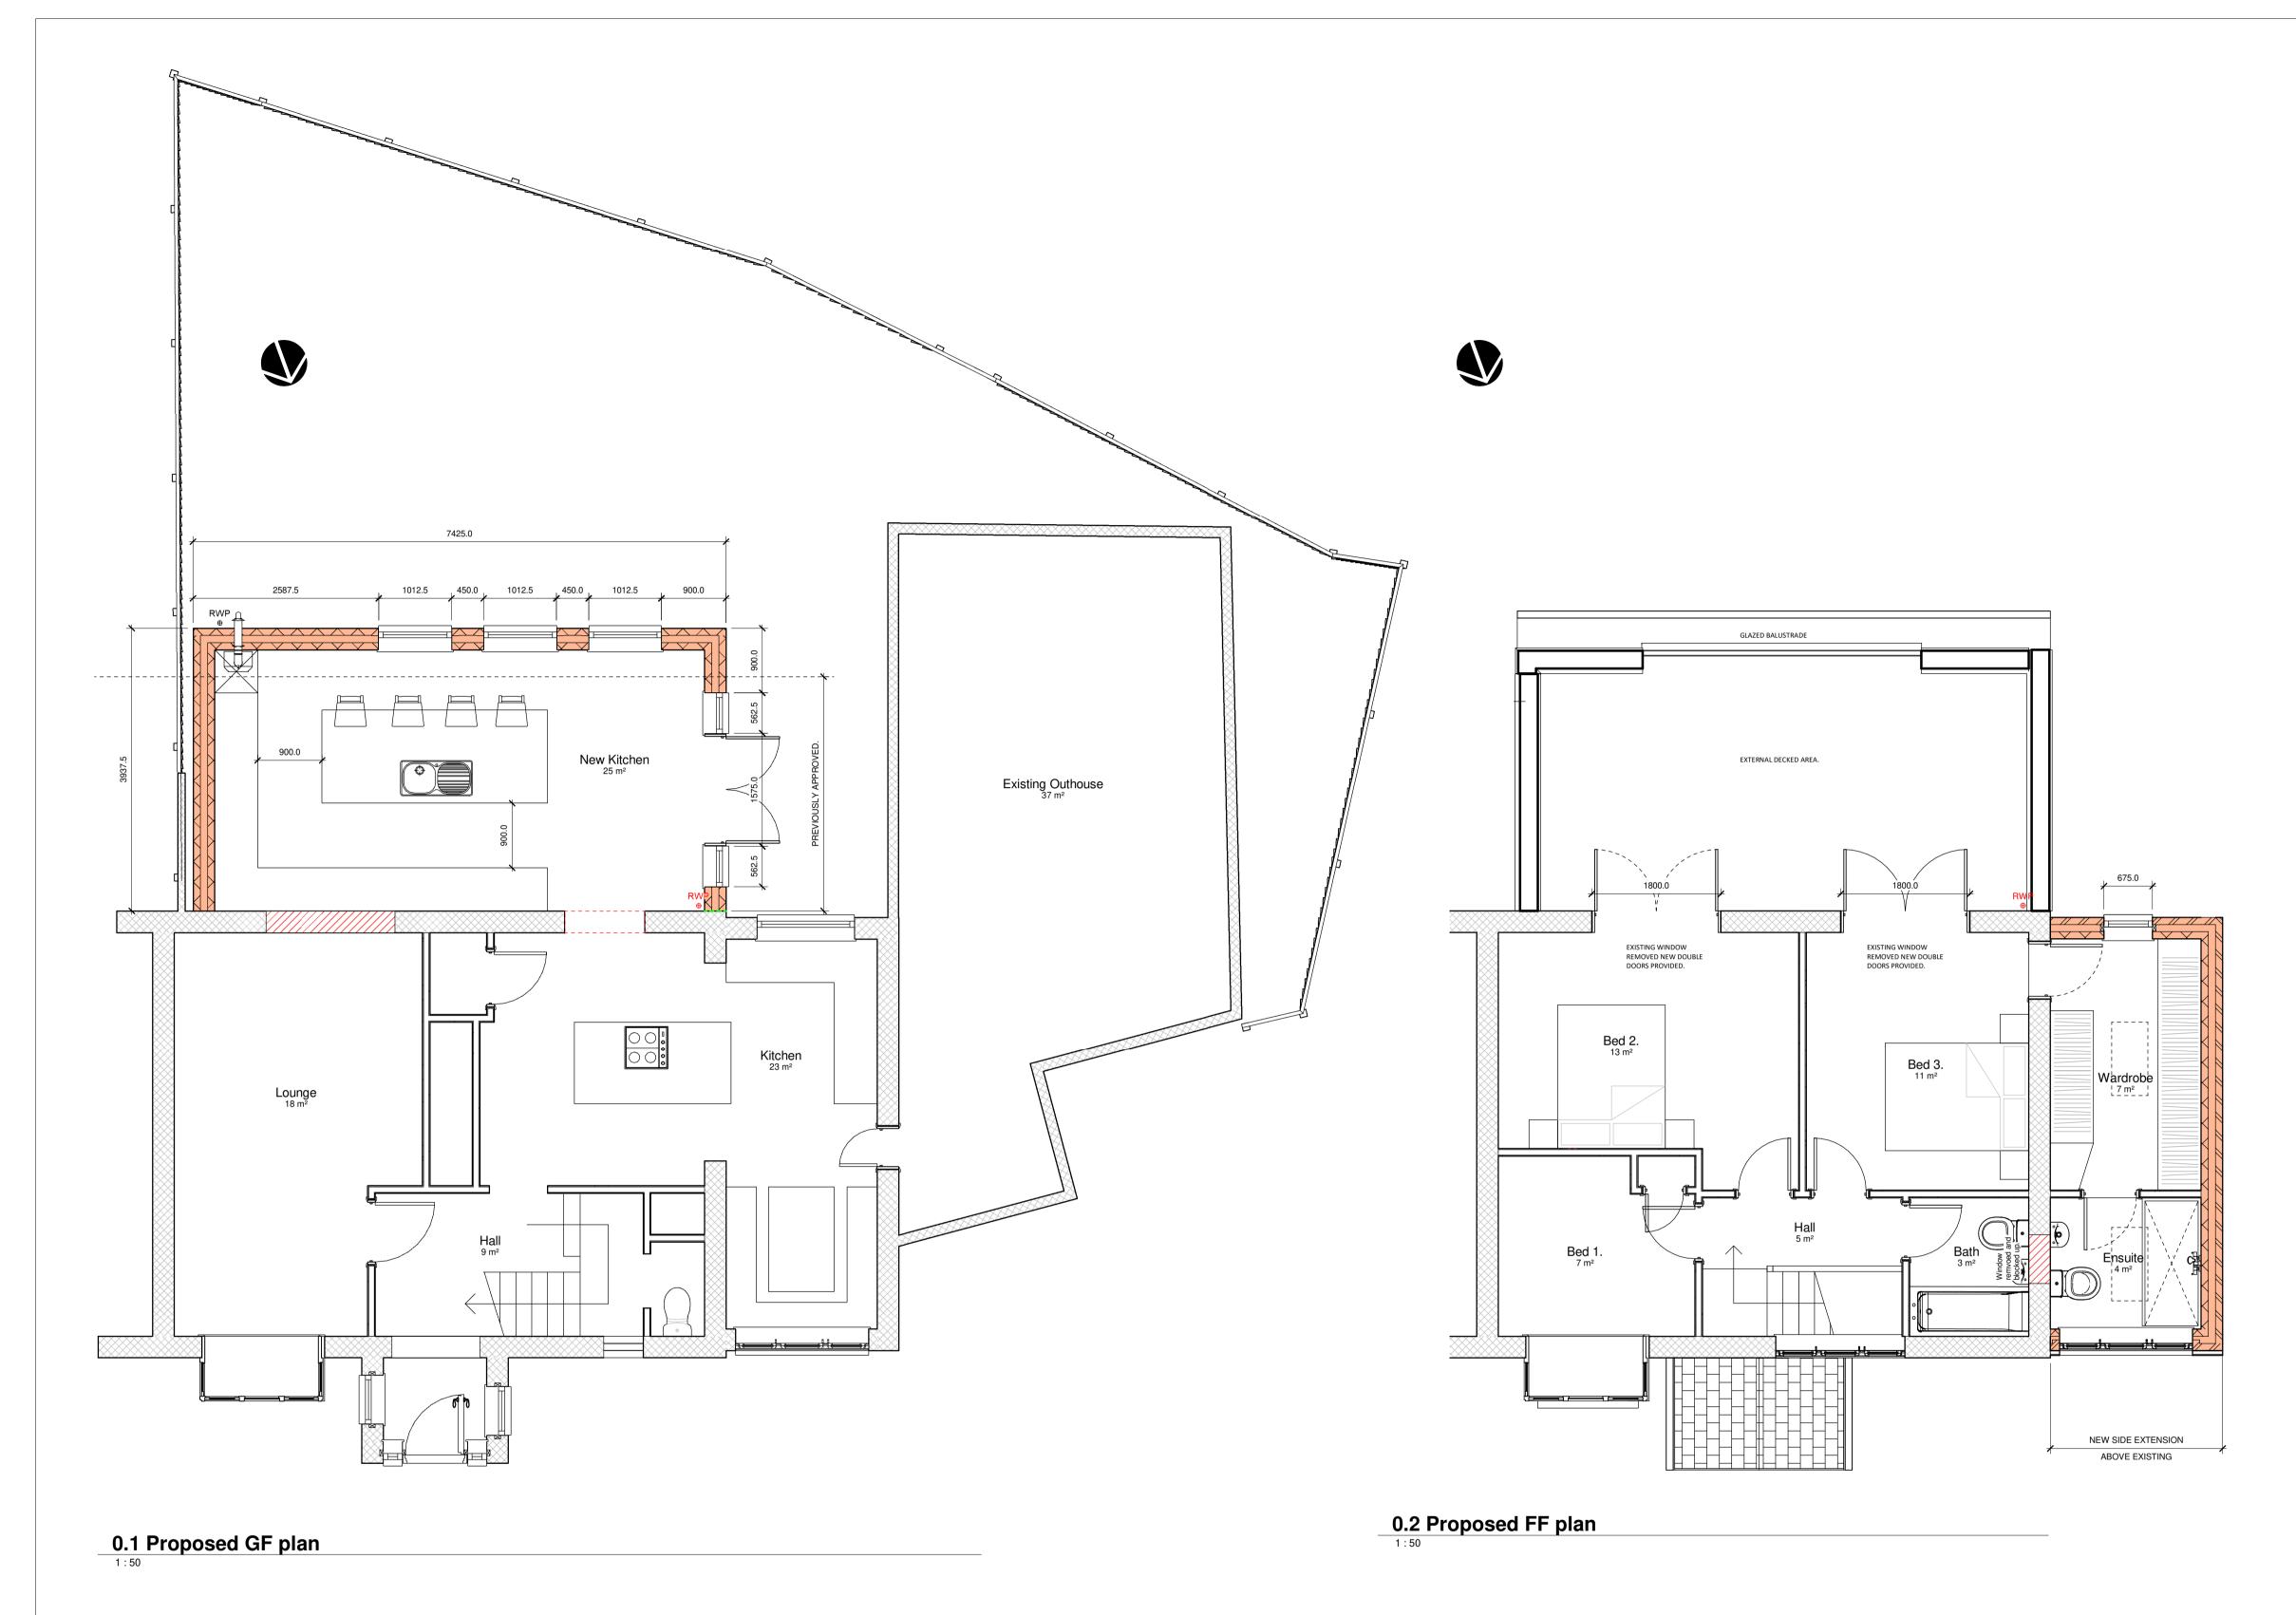

## Lighthouse ARCHITECTURE

| Project                                   |                     | Revi                 | Revision        |                |                                        |  |
|-------------------------------------------|---------------------|----------------------|-----------------|----------------|----------------------------------------|--|
| 55 Shelley Cres Blyth NE24 5RJ            |                     | Revision<br><b>1</b> | Date<br>25.4.23 | Drawn By<br>JW | Comments ADDITIONAL INFORMATION ADDED. |  |
| Project Title 300-01 Proposed Floor Plans |                     | Pevision 2           | Date 27.4.23    | Drawn By<br>JW | Comments ADDITIONAL INFORMATION ADDED. |  |
| Status<br>PLANNING                        |                     |                      |