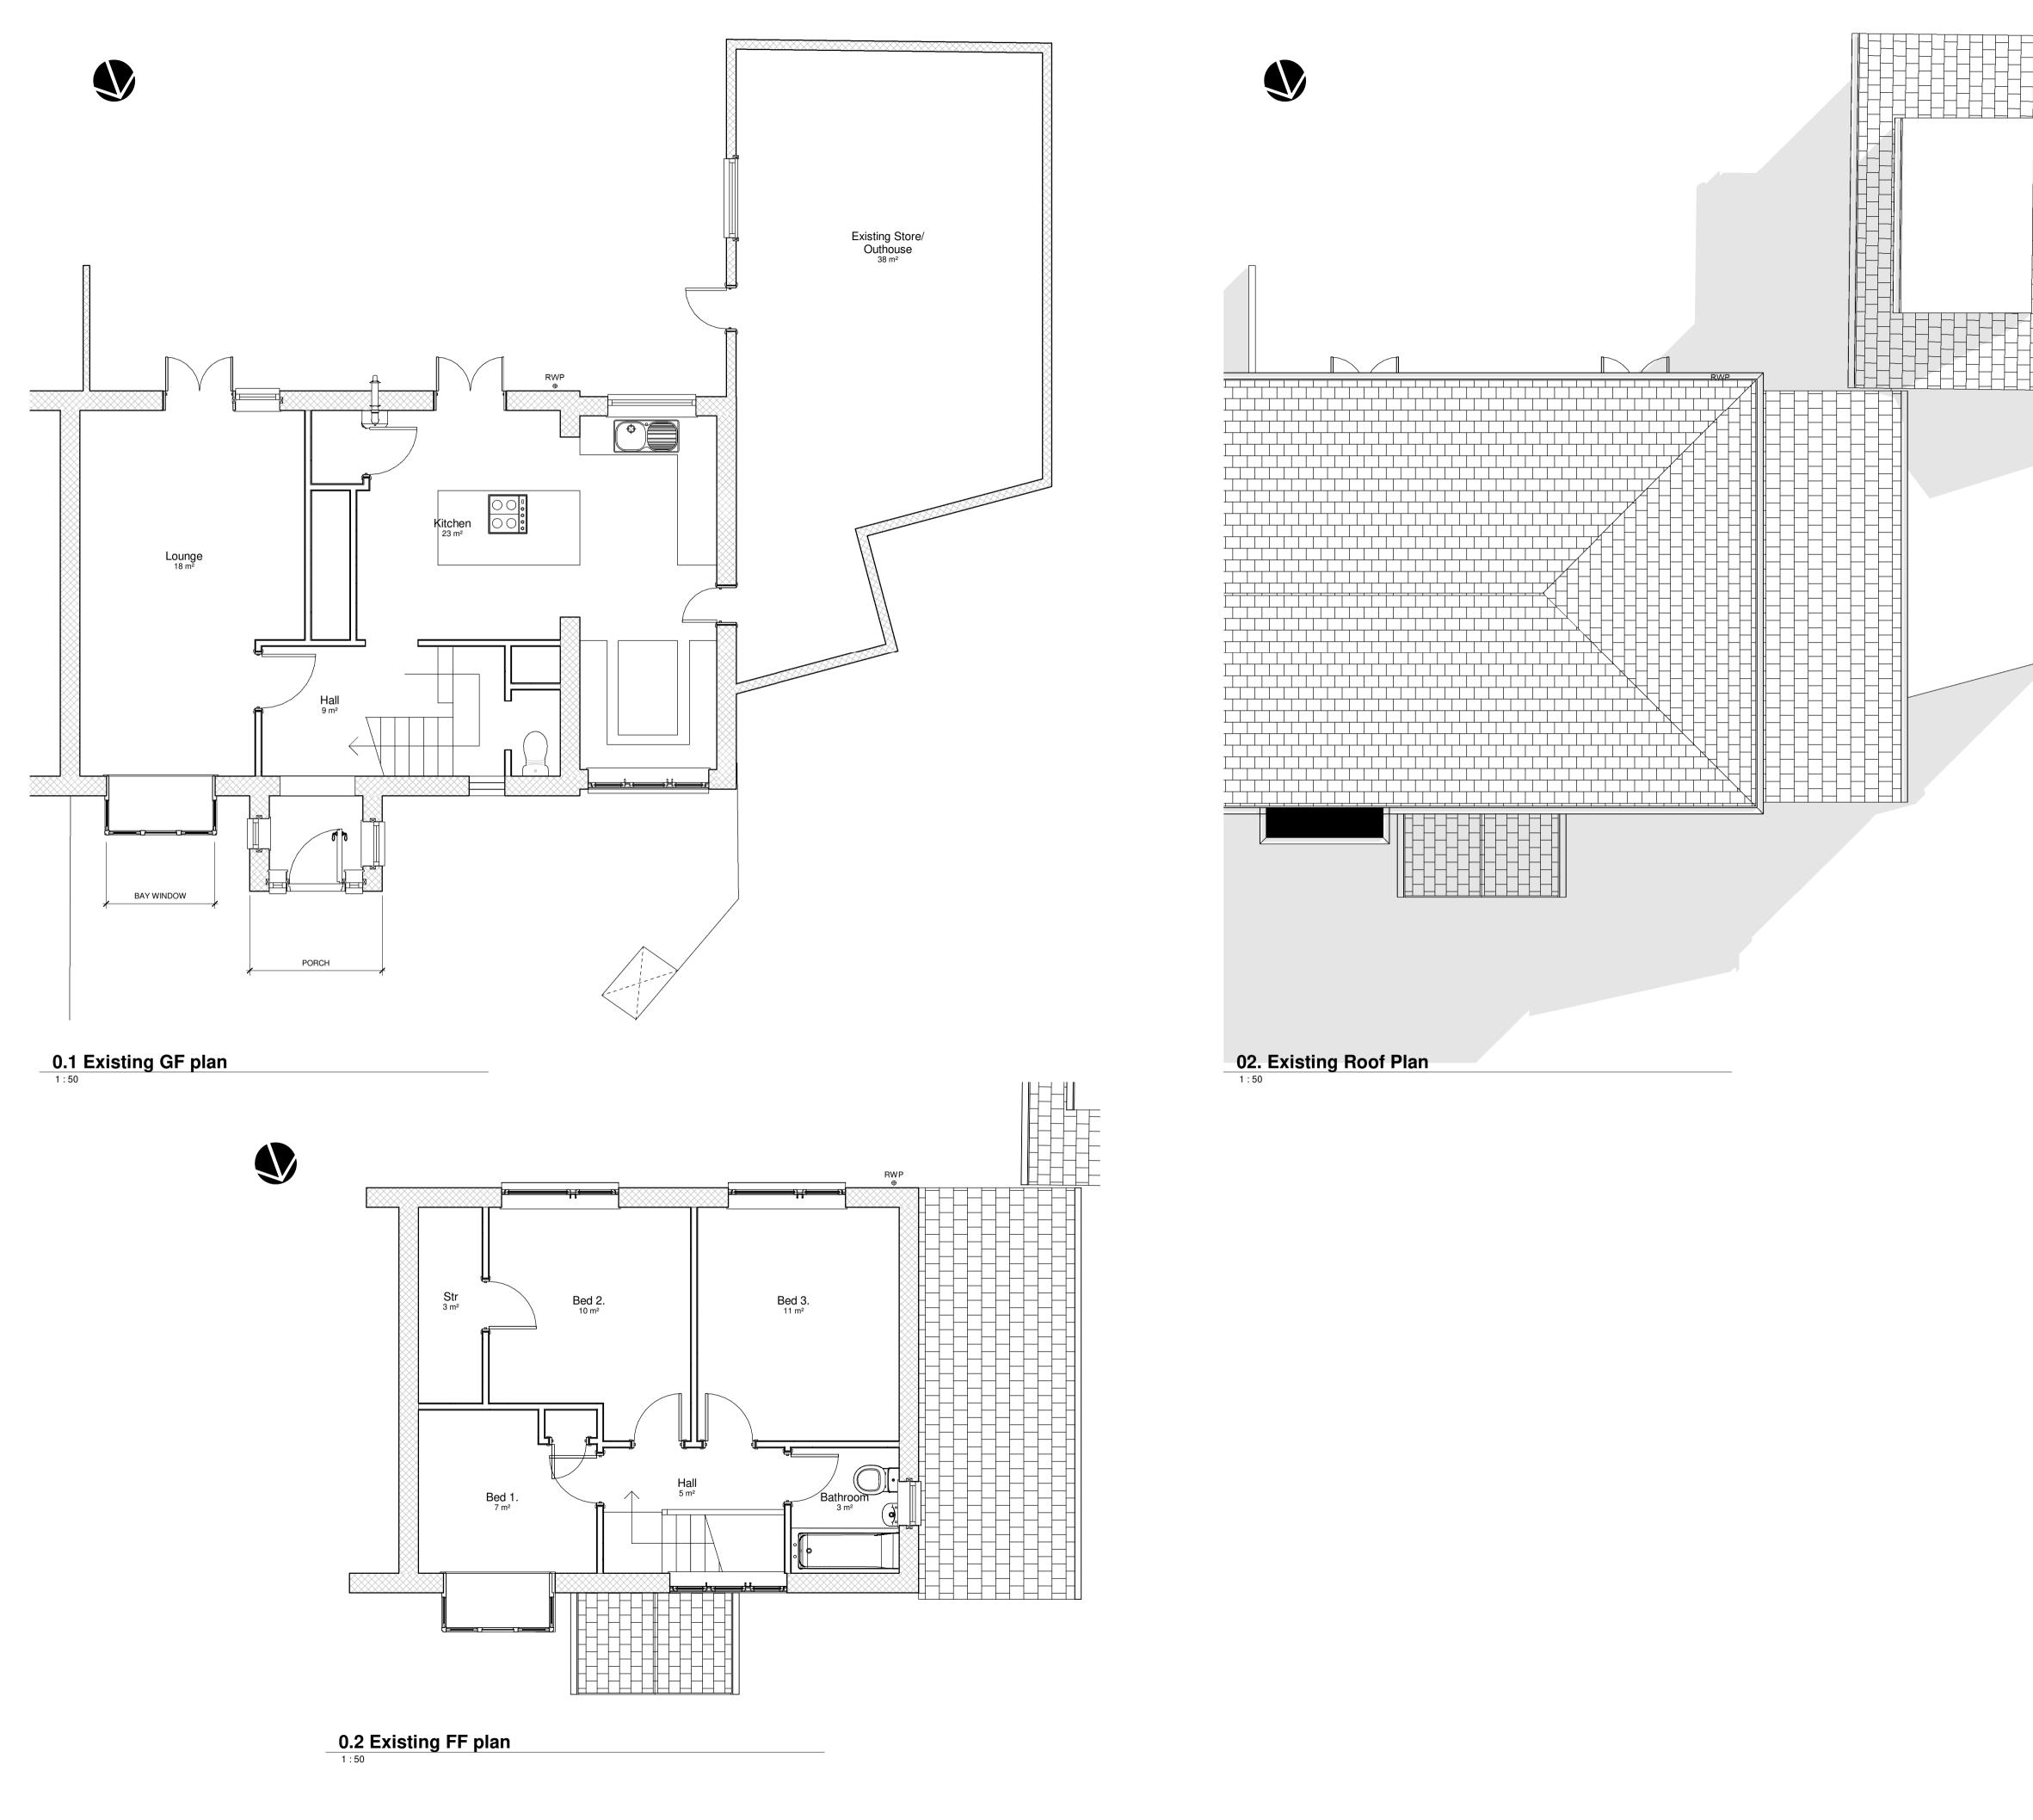

**0.1 Location Plan** GRAPHIC SCALE: **Lighthouse** ARCHITECTURE Project Revision 55 Shelley Cres Blyth NE24 5RJ 
 Revision
 Date
 Drawn By
 Comments

 1
 27.5.21
 JW
 JW

 Revision
 Date
 Drawn By
 Comments

 2
 26.8.21
 JW
 JW
Project Title 100-01 Existing/ As built Floor Plans Status PLANNING Drawn By Scale at A1 Author As indicated Date 11/27/19 C - THIS DRAWING IS THIS COPYRIGHT OF LHA. NO COPYING OR ANY PART IS PERMITTED WITHOUT PRIOR WRITT G IS FOR PLANNING/ BUILDING CONTROL PURPOSES ONLY. ALL DI SITE PRIOR TO COMMENCEMENT OF WORKS AND PRIOR TO ANY N Email - lighthousearchitecture@hotmail.com