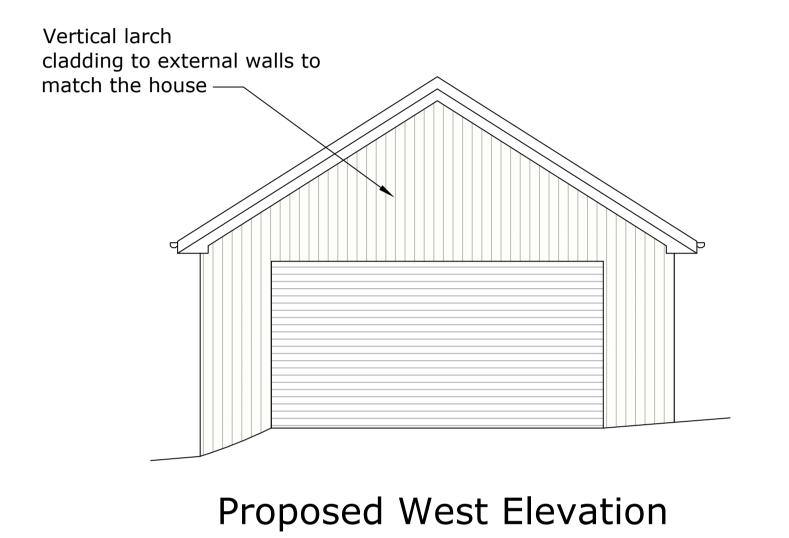

Proposed North Elevation





| PROJECT TITLE              |                    |                                                                                              |
|----------------------------|--------------------|----------------------------------------------------------------------------------------------|
| Dove Cottage               |                    |                                                                                              |
| CLIENT                     |                    |                                                                                              |
| P & I Hindle               |                    |                                                                                              |
| DRAWING TITLE Garage Floor