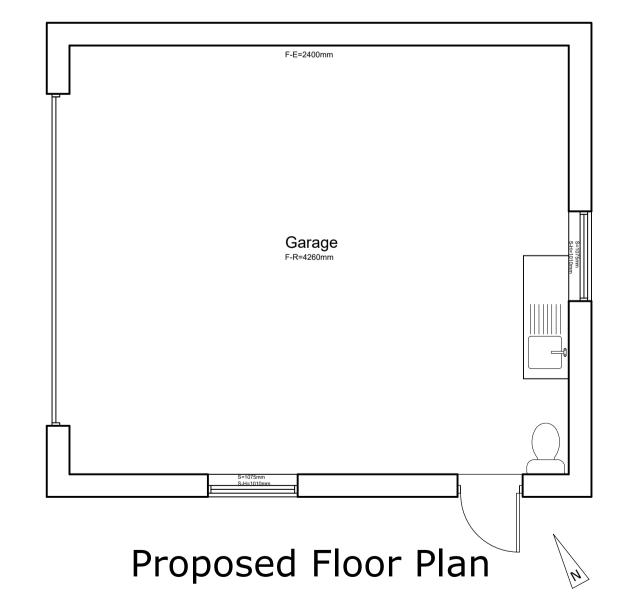

Proposed North Elevation





| PROJECT TITLE              |                    |                                                                                              |
|----------------------------|--------------------|----------------------------------------------------------------------------------------------|
| Dove Cottage               |                    |                                                                                              |
| CLIENT                     |                    |                                                                                              |
| P & I Hindle               |                    |                                                                                              |
| DRAWING TITLE Garage Floor | Plans & Elevations |