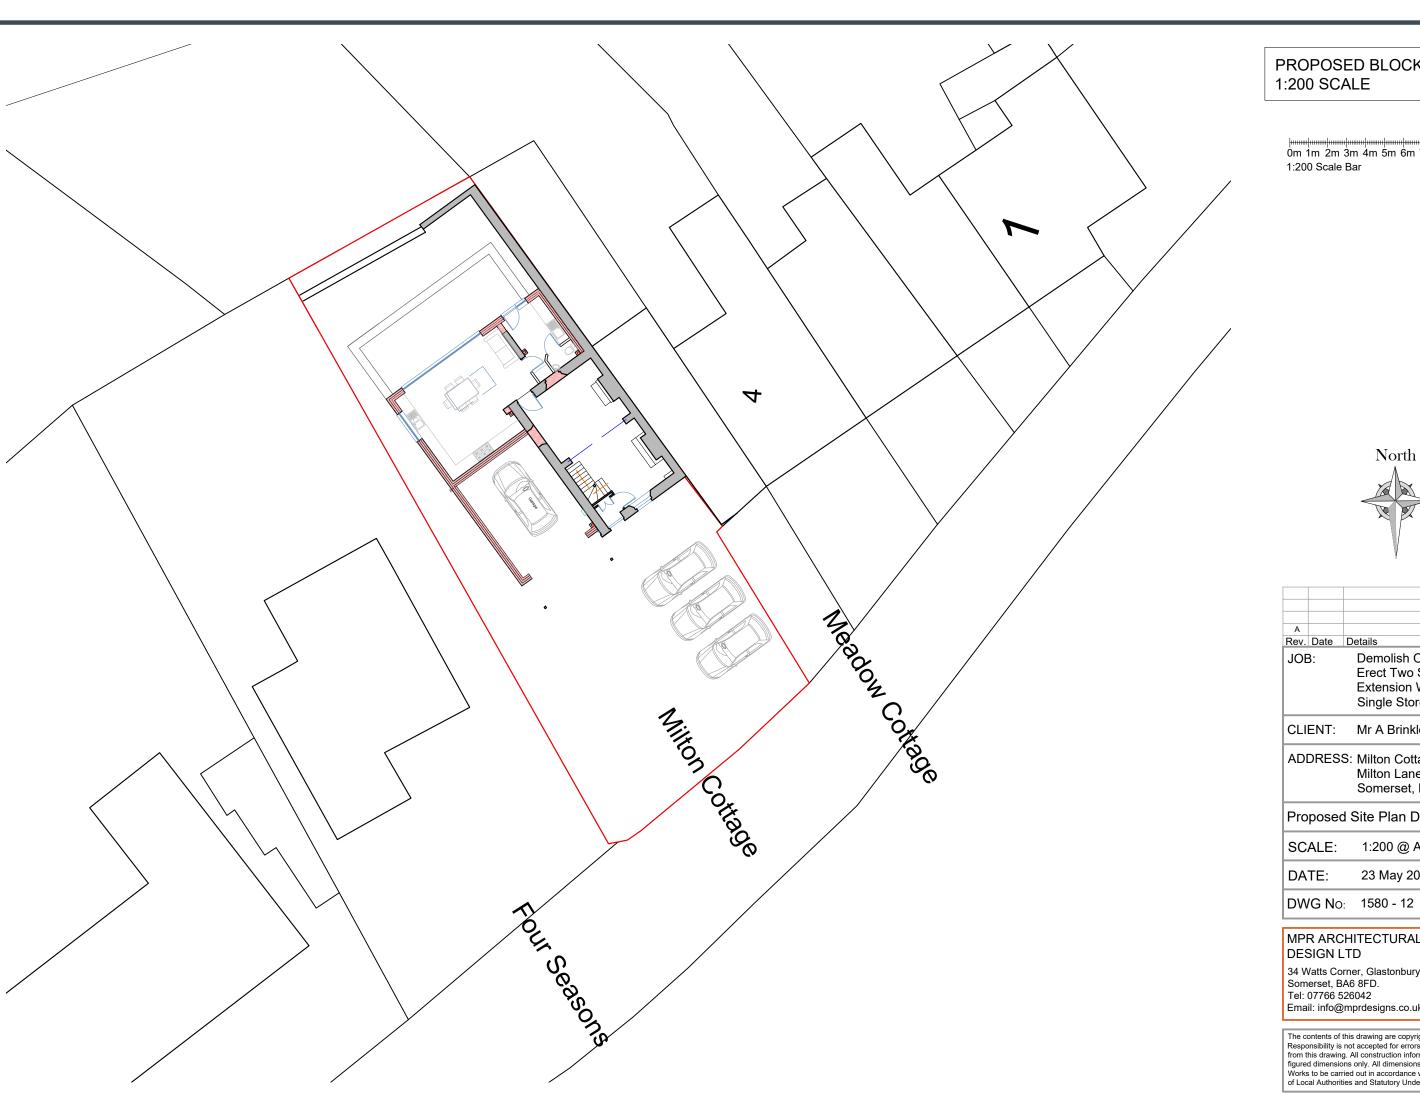

## PROPOSED BLOCK PLAN 1:200 SCALE

0m 1m 2m 3m 4m 5m 6m 7m 8m 9m 10 1:200 Scale Bar

| A<br>Rev.                  | Date   | Details                                                                                                     |
|----------------------------|--------|-------------------------------------------------------------------------------------------------------------|
| JOB:                       |        | Demolish Outbuildings and<br>Erect Two Storey Side<br>Extension With Garage &<br>Single Storey Rear Extensi |
| CLIENT:                    |        | Mr A Brinklow                                                                                               |
| ADI                        | DRES   | S: Milton Cottage,<br>Milton Lane, Wookey Hole,<br>Somerset, BA5 1DG.                                       |
| Proposed Site Plan Drawing |        |                                                                                                             |
| SC.                        | ALE:   | 1:200 @ A3                                                                                                  |
| DA                         | TE:    | 23 May 2023                                                                                                 |
| DV                         | /C NIa | 1500 10                                                                                                     |