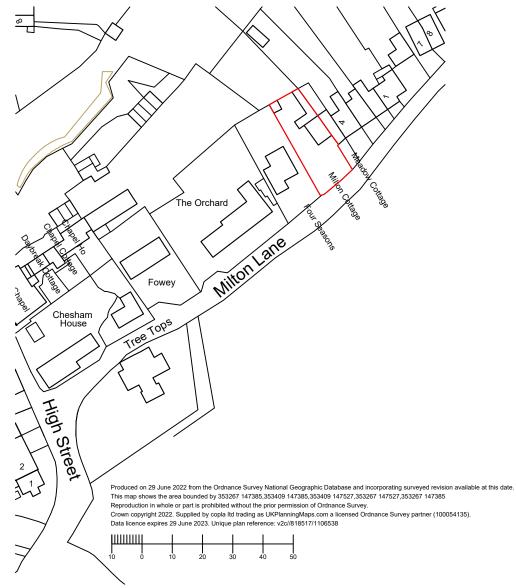

BLOCK PLAN DRAWING 1:500 SCALE

## -+---+

20m 30m 0m 10m 40m

1:500 Scale Bar

50m

| A<br>Rev. Date                                                                                                                                                                                                                                                                                                                                                                         | Details                                                                                                       |
|----------------------------------------------------------------------------------------------------------------------------------------------------------------------------------------------------------------------------------------------------------------------------------------------------------------------------------------------------------------------------------------|---------------------------------------------------------------------------------------------------------------|
| JOB:                                                                                                                                                                                                                                                                                                                                                                                   | Demolish Outbuildings and<br>Erect Two Storey Side<br>Extension With Garage &<br>Single Storey Rear Extension |
| CLIENT:                                                                                                                                                                                                                                                                                                                                                                                | Mr A Brinklow                                                                                                 |
| ADDRESS: Milton Cottage,<br>Milton Lane, Wookey Hole,<br>Somerset, BA5 1DG.                                                                                                                                                                                                                                                                                                            |                                                                                                               |
| Location & Block Plan Drawing                                                                                                                                                                                                                                                                                                                                                          |                                                                                                               |
| SCALE:                                                                                                                                                                                                                                                                                                                                                                                 | 1:1250 & 1:500 @ A3                                                                                           |
| DATE:                                                                                                                                                                                                                                                                                                                                                                                  | 19 July 2022                                                                                                  |
| DWG No                                                                                                                                                                                                                                                                                                                                                                                 | . 1580 - 01                                                                                                   |
| MPR ARCHITECTURAL<br>DESIGN LTD                                                                                                                                                                                                                                                                                                                                                        |                                                                                                               |
| 34 Watts Corner, Glastonbury,<br>Somerset, BA6 8FD.<br>Tel: 07766 526042<br>Email: info@mprdesigns.co.uk                                                                                                                                                                                                                                                                               |                                                                                                               |
| The contents of this drawing are copyright.<br>Responsibility is not accepted for errors made by others in scaling<br>from this drawing. All construction information should be taken from<br>figured dimensions only. All dimensions to be checked on site.<br>Works to be carried out in accordance with bye-laws and regulations<br>of Local Authorities and Statutory Undertakers. |                                                                                                               |