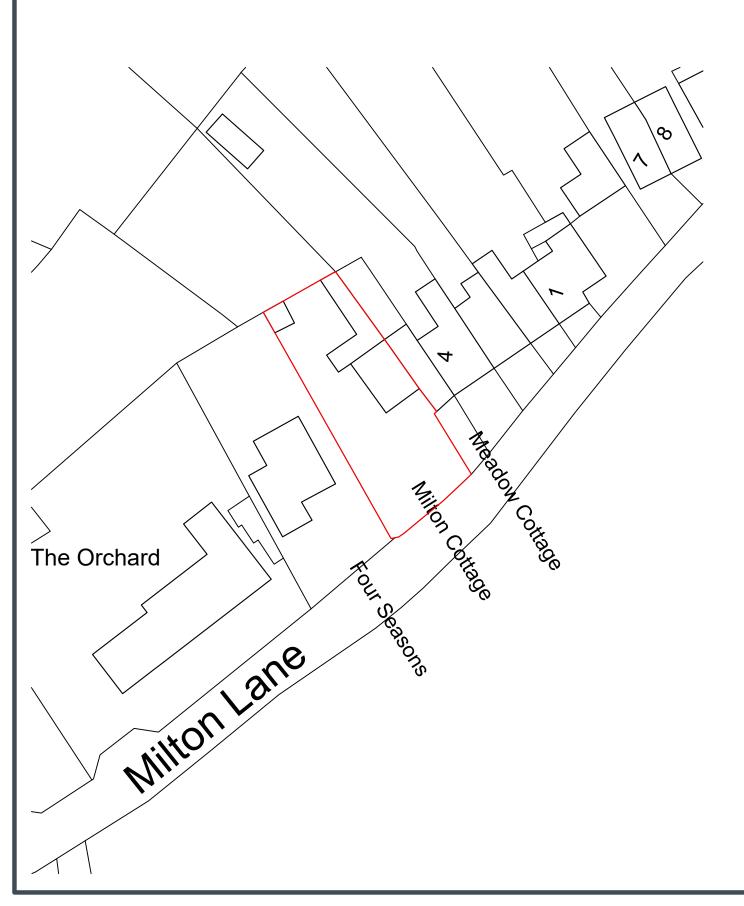

BLOCK PLAN DRAWING 1:500 SCALE

## -+---+

20m 30m 0m 10m 40m

1:500 Scale Bar

50m

| A<br>Rev. Date                                                                                                                                                                                                                                                                                                                                                                         | Details                                                                                                       |
|----------------------------------------------------------------------------------------------------------------------------------------------------------------------------------------------------------------------------------------------------------------------------------------------------------------------------------------------------------------------------------------|---------------------------------------------------------------------------------------------------------------|
| JOB:                                                                                                                                                                                                                                                                                                                                                                                   | Demolish Outbuildings and<br>Erect Two Storey Side<br>Extension With Garage &<br>Single Storey Rear Extension |
| CLIENT:                                                                                                                                                                                                                                                                                                                                                                                | Mr A Brinklow                                                                                                 |
| ADDRESS: Milton Cottage,<br>Milton Lane, Wookey Hole,<br>Somerset, BA5 1DG.                                                                                                                                                                                                                                                                                                            |                                                                                                               |
| Location & Block Plan Drawing                                                                                                                                                                                                                                                                                                                                                          |                                                                                                               |
| SCALE:                                                                                                                                                                                                                                                                                                                                                                                 | 1:1250 & 1:500 @ A3                                                                                           |
| DATE:                                                                                                                                                                                                                                                                                                                                                                                  | 19 July 2022                                                                                                  |
| DWG No                                                                                                                                                                                                                                                                                                                                                                                 | . 1580 - 01                                                                                                   |
| MPR ARCHITECTURAL<br>DESIGN LTD                                                                                                                                                                                                                                                                                                                                                        |                                                                                                               |
| 34 Watts Corner, Glastonbury,<br>Somerset, BA6 8FD.<br>Tel: 07766 526042<br>Email: info@mprdesigns.co.uk                                                                                                                                                                                                                                                                               |                                                                                                               |
| The contents of this drawing are copyright.<br>Responsibility is not accepted for errors made by others in scaling<br>from this drawing. All construction information should be taken from<br>figured dimensions only. All dimensions to be checked on site.<br>Works to be carried out in accordance with bye-laws and regulations<br>of Local Authorities and Statutory Undertakers. |                                                                                                               |