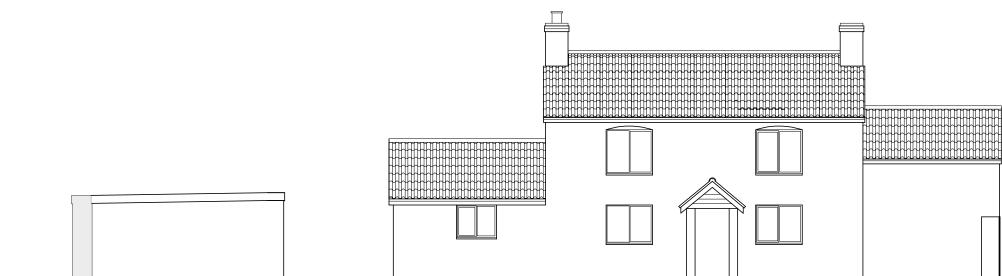

## REAR (SOUTH WESTERN) ELEVATION

95.594-1A 95.594-5 95.594-6 95.594-7 95.594-7 95.594-12 95.594-13 95.594-14 95.504-15

PROPOSED ANNEXE TO CORNER HOUSE HOUSE FARM, OLDBURY NAITE, SOUTH GLOUCESTERSHIRE BRISTOL BS35 1RJ EXISTING SOUTH WESTERN AND SOUTH EASTERN ELEVATIONS