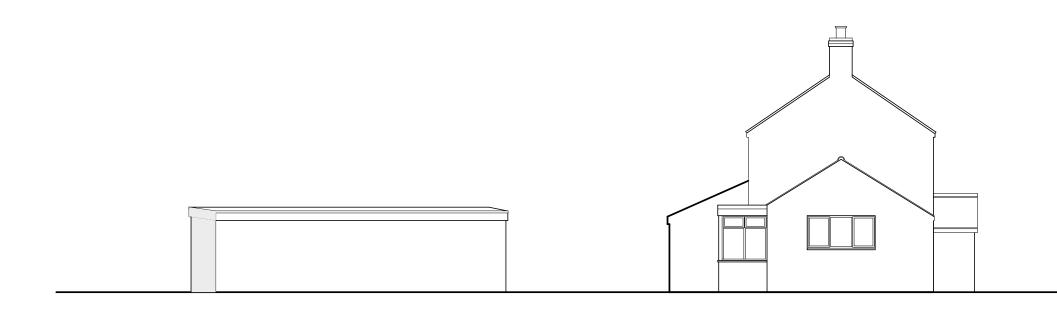

## REAR (SOUTH WESTERN) ELEVATION

95.594-1A 95.594-5 95.594-6 95.594-7 95.594-7 95.594-12 95.594-13 95.594-14 95.504-15

PROPOSED ANNEXE TO CORNER HOUSE HOUSE FARM, OLDBURY NAITE, SOUTH GLOUCESTERSHIRE BRISTOL BS35 1RJ EXISTING SOUTH WESTERN AND SOUTH EASTERN ELEVATIONS