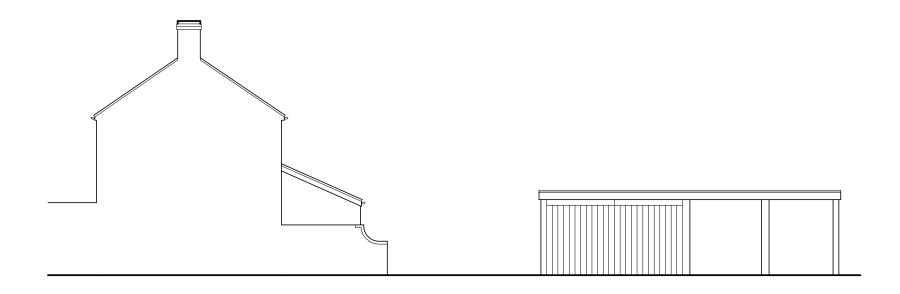

## FRONT (NORTH EASTERN) ELEVATION TO SHEPPERDENE ROAD

SIDE (NORTH WESTERN) ELEVATION

THIS DR/ FOLLOWI

PROPOSED ANNEXE TO CORNER HOUSE HOUSE FARM, OLDBURY NAITE, SOUTH GLOUCESTERSHIRE BRISTOL BS35 1RJ EXISTING NORTH EASTERN AND NORTH WESTERN ELEVATIONS