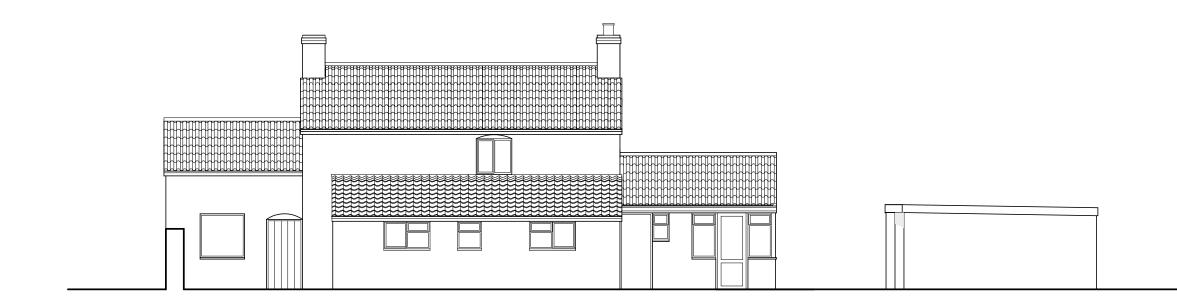

## FRONT (NORTH EASTERN) ELEVATION TO SHEPPERDENE ROAD

SIDE (NORTH WESTERN) ELEVATION

THIS DR/ FOLLOWI

PROPOSED ANNEXE TO CORNER HOUSE HOUSE FARM, OLDBURY NAITE, SOUTH GLOUCESTERSHIRE BRISTOL BS35 1RJ EXISTING NORTH EASTERN AND NORTH WESTERN ELEVATIONS