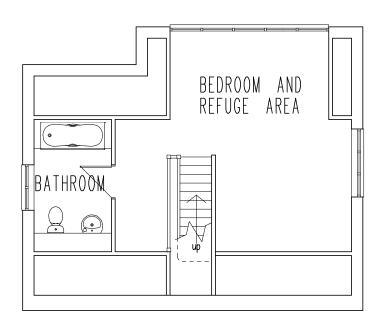

FIRST FLOOR PLAN

THIS DRAWING TO BE READ IN CONJUNCTION WITH THE FOLLOWING DRAWING NUMBERS

| 95.594-1A<br>95.594-6<br>95.594-7<br>95.594-7<br>95.594-12<br>95.594-13<br>95.594-14 | BLOCK AND LOCATION PLANS EXISTING GROUND AND FIRST FLOOR PLANS EXISTING NORTH WESTERN AND NORTH EASTERN ELEVATIONS EXISTING SOUTH WESTERN AND SOUTH EASTERN ELEVATIONS PROPOSED FLOOR PLANS PROPOSED NORTH EASTERN AND NORTH WESTERN ELEVATIONS PROPOSED SOUTH EASTERN AND SOUTH WESTERN ELEVATIONS SITE SURVEY |
|--------------------------------------------------------------------------------------|-----------------------------------------------------------------------------------------------------------------------------------------------------------------------------------------------------------------------------------------------------------------------------------------------------------------|
|                                                                                      |                                                                                                                                                                                                                                                                                                                 |

| FARM, OLDBURY NAITE, SOUTH GLOUCESTERSHIRE | Scale : April 2023 | Calcutt Design Associates 32 Squires Leaze, Thornbury,                                                   |  |
|--------------------------------------------|--------------------|----------------------------------------------------------------------------------------------------------|--|
| PROPOSED FLOOR PLANS                       | Date :  : 00       | South Gloucestershire, Bristol BS35 1TF<br>Telephone: 01454 418532<br>email: chriscalcutt@btinternet.com |  |
|                                            | Drawn by : CDC     | Drawing Number : <b>95.594-12</b>                                                                        |  |