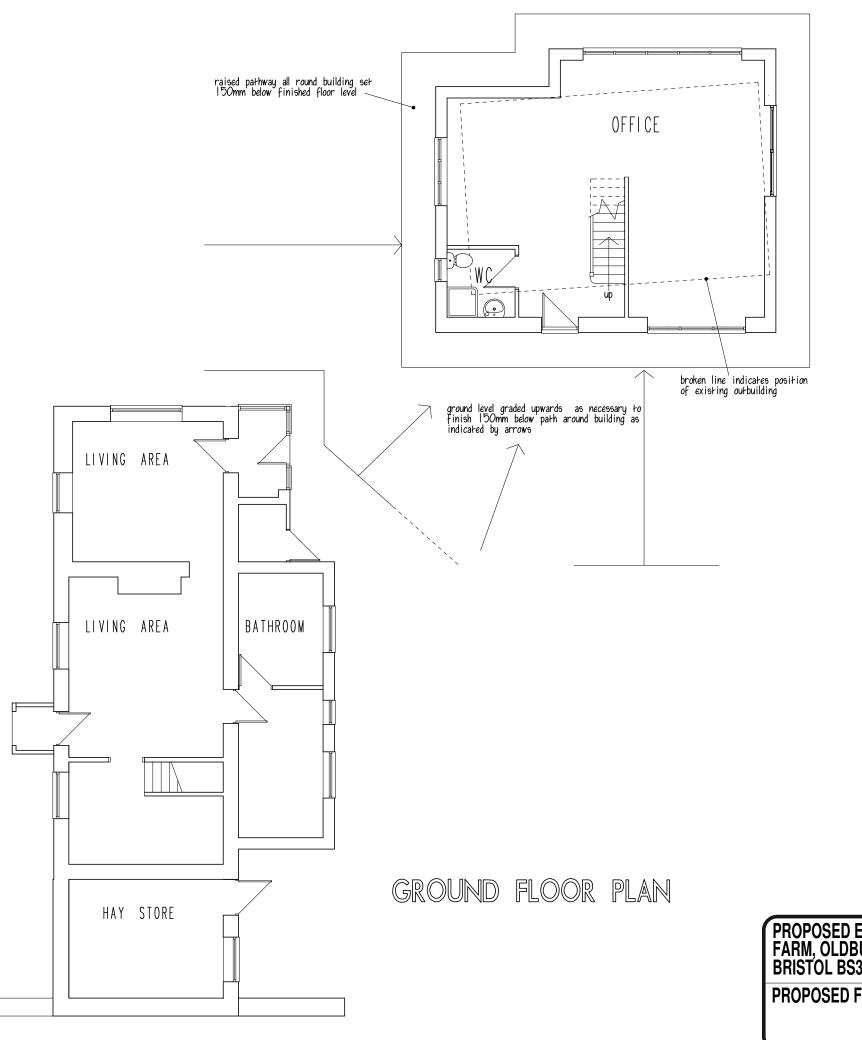

FIRST FLOOR PLAN

THIS DRAWING TO BE READ IN CONJUNCTION WITH THE FOLLOWING DRAWING NUMBERS

| 95.594-1A<br>95.594-6<br>95.594-7<br>95.594-7<br>95.594-12<br>95.594-13<br>95.594-14 | BLOCK AND LOCATION PLANS EXISTING GROUND AND FIRST FLOOR PLANS EXISTING NORTH WESTERN AND NORTH EASTERN ELEVATIONS EXISTING SOUTH WESTERN AND SOUTH EASTERN ELEVATIONS PROPOSED FLOOR PLANS PROPOSED NORTH EASTERN AND NORTH WESTERN ELEVATIONS PROPOSED SOUTH EASTERN AND SOUTH WESTERN ELEVATIONS SITE SURVEY |
|--------------------------------------------------------------------------------------|-----------------------------------------------------------------------------------------------------------------------------------------------------------------------------------------------------------------------------------------------------------------------------------------------------------------|
|                                                                                      |                                                                                                                                                                                                                                                                                                                 |

| FARM, OLDBURY NAITE, SOUTH GLOUCESTERSHIRE | Scale : April 2023 | Calcutt Design Associates 32 Squires Leaze, Thornbury,                                                   |  |
|--------------------------------------------|--------------------|----------------------------------------------------------------------------------------------------------|--|
| PROPOSED FLOOR PLANS                       | Date :  : 00       | South Gloucestershire, Bristol BS35 1TF<br>Telephone: 01454 418532<br>email: chriscalcutt@btinternet.com |  |
|                                            | Drawn by : CDC     | Drawing Number : <b>95.594-12</b>                                                                        |  |