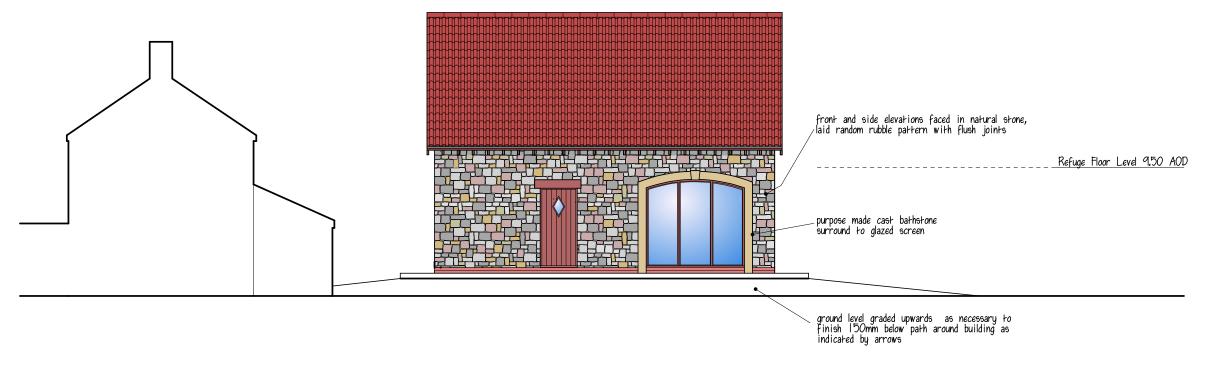

## FRONT (NORTH EASTERN) ELEVATION TO SHEPPERDENE ROAD

SIDE (NORTH WESTERN) ELEVATION

THIS DRAWING TO BE READ IN CONJUNCTION WITH THE FOLLOWING DRAWING NUMBERS

95.594-1A BLOCK AND LOCATION PLANS
95.594-5 EXISTING GROUND AND FIRST FLOOR PLANS
95.594-6 EXISTING NORTH WESTERN AND NORTH EASTERN ELEVATIONS
95.594-12 PROPOSED FLOOR PLANS
95.594-13 PROPOSED FLOOR PLANS
95.594-14 PROPOSED SOUTH EASTERN AND NORTH WESTERN ELEVATIONS
95.594-14 PROPOSED SOUTH EASTERN AND SOUTH WESTERN ELEVATIONS
95.504-15 SITE SURVEY

PROPOSED EXTENSION TO CORNER HOUSE HOUSE FARM, OLDBURY NAITE, SOUTH GLOUCESTERSHIRE BRISTOL BS35 1RJ

NORTH EASTERN AND NORTH WESTERN ELEVATIONS

Calcutt Design Associates
32 Squires Leaze, Thornbury,
South Gloucestershire, Bristol BS35 1TF
Telephone: 01454 418532
email: chriscalcutt@btinternet.com