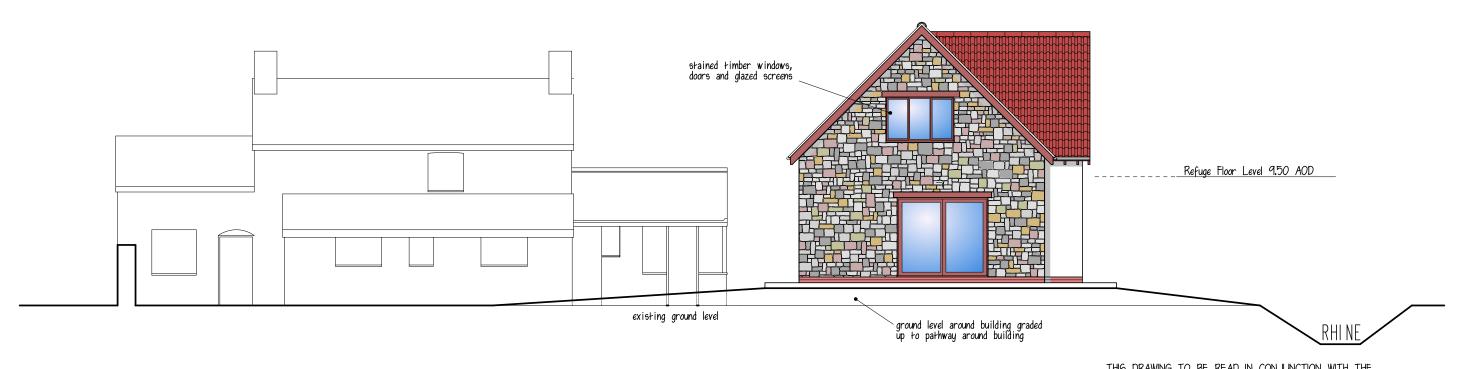

## FRONT (NORTH EASTERN) ELEVATION TO SHEPPERDENE ROAD

SIDE (NORTH WESTERN) ELEVATION

THIS DRAWING TO BE READ IN CONJUNCTION WITH THE FOLLOWING DRAWING NUMBERS

95.594-1A BLOCK AND LOCATION PLANS
95.594-5 EXISTING GROUND AND FIRST FLOOR PLANS
95.594-6 EXISTING NORTH WESTERN AND NORTH EASTERN ELEVATIONS
95.594-12 PROPOSED FLOOR PLANS
95.594-13 PROPOSED FLOOR PLANS
95.594-14 PROPOSED SOUTH EASTERN AND NORTH WESTERN ELEVATIONS
95.594-14 PROPOSED SOUTH EASTERN AND SOUTH WESTERN ELEVATIONS
95.504-15 SITE SURVEY

PROPOSED EXTENSION TO CORNER HOUSE HOUSE FARM, OLDBURY NAITE, SOUTH GLOUCESTERSHIRE BRISTOL BS35 1RJ

NORTH EASTERN AND NORTH WESTERN ELEVATIONS

Calcutt Design Associates
32 Squires Leaze, Thornbury,
South Gloucestershire, Bristol BS35 1TF
Telephone: 01454 418532
email: chriscalcutt@btinternet.com