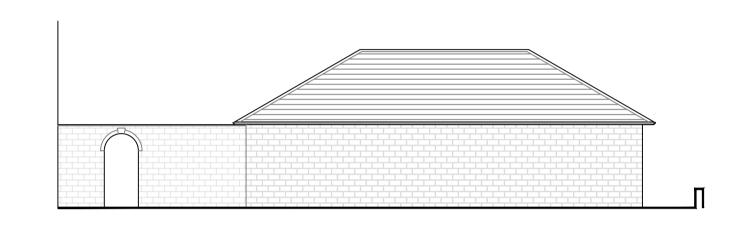

Structural Elements, including, but not limited to, steel beams ,columns, steel and concrete lintels, foundations etc are strictly to structural engineers design and calculation.

EXISTING SOUTH ELEVATION