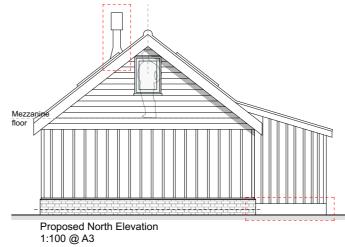

1:100 @ A3

NOTE: The changes highlited above are inprovements to approved planning application PF/21/3473.

- 1- Installation of a woodbunring stove flue shown on elevations.
- 2- Raising of the lean-to extension to increase to provide extra protection to tree roots.