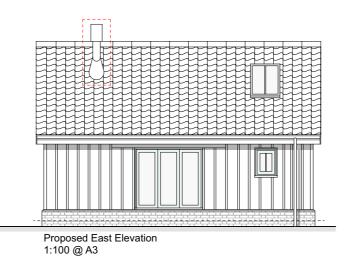

1:100 @ A3

NOTE: The changes highlited above are inprovements to approved planning application PF/21/3473.

- 1- Installation of a woodbunring stove flue shown on elevations.
- 2- Raising of the lean-to extension to increase to provide extra protection to tree roots.