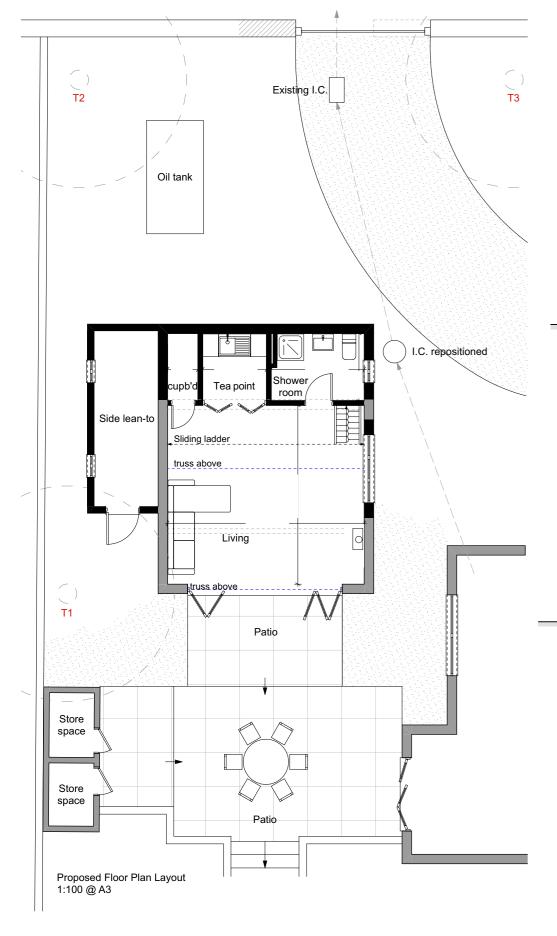

1:100 @ A3

NOTE: The changes highlited above are inprovements to approved planning application PF/21/3473.

- 1- Installation of a woodbunring stove flue shown on elevations.
- 2- Raising of the lean-to extension to increase to provide extra protection to tree roots.