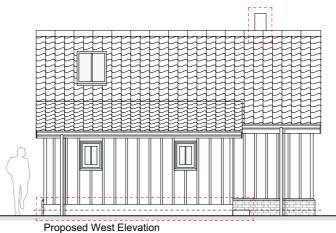

1:100 @ A3

NOTE: The changes highlited above are inprovements to approved planning application PF/21/3473.

- 1- Installation of a woodbunring stove flue shown on elevations.
- 2- Raising of the lean-to extension to increase to provide extra protection to tree roots.