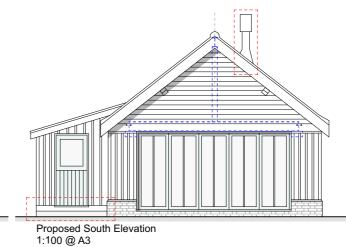

1:100 @ A3

NOTE: The changes highlited above are inprovements to approved planning application PF/21/3473.

- 1- Installation of a woodbunring stove flue shown on elevations.
- 2- Raising of the lean-to extension to increase to provide extra protection to tree roots.