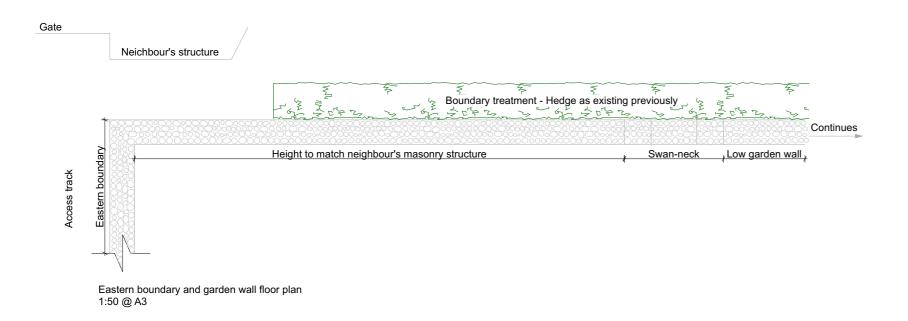

Garden wall in front of boundary hegde - North elevation 1:50 @ A3  $\,$ 

| A | mendments: | Date: | Rev: |
|---|------------|-------|------|
|   |            |       |      |

The Studio, St. Peters Road, Sheringham, Norfolk, NR26 8QY www.smg-architects.co.uk info@smg-architects.co.uk 01263 824422