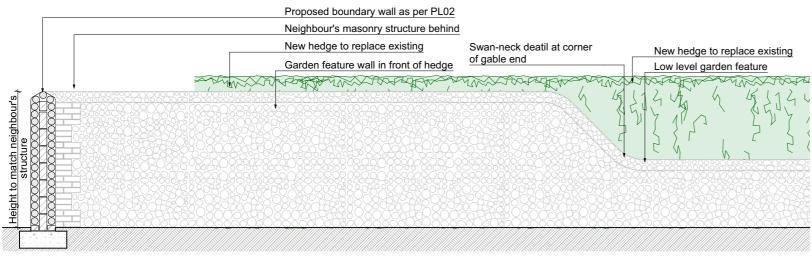

Garden wall in front of boundary hegde - North elevation 1:50 @ A3  $\,$ 

| A | mendments: | Date: | Rev: |
|---|------------|-------|------|
|   |            |       |      |

The Studio, St. Peters Road, Sheringham, Norfolk, NR26 8QY www.smg-architects.co.uk info@smg-architects.co.uk 01263 824422