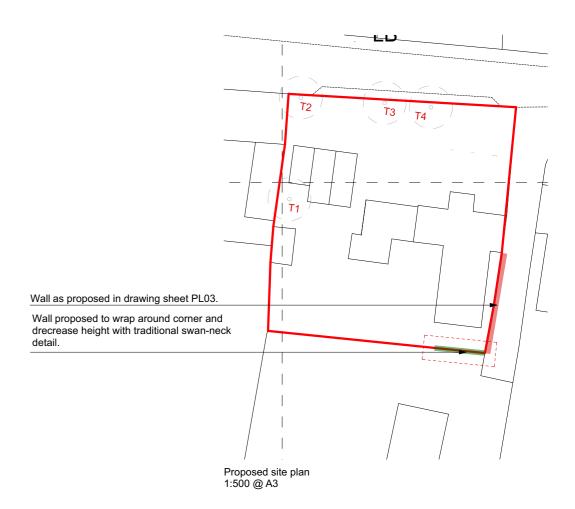

Job Title

Proposed improvements from planning permission - PF/21/3473 and PF/23/0339

Client

Mr and Mrs Nurney

Drwg. Title

As indicated

Job No. Drawn by Checked by 21.4835.129 JAR

Drwg. No. Rev Date PL03 17/05/23