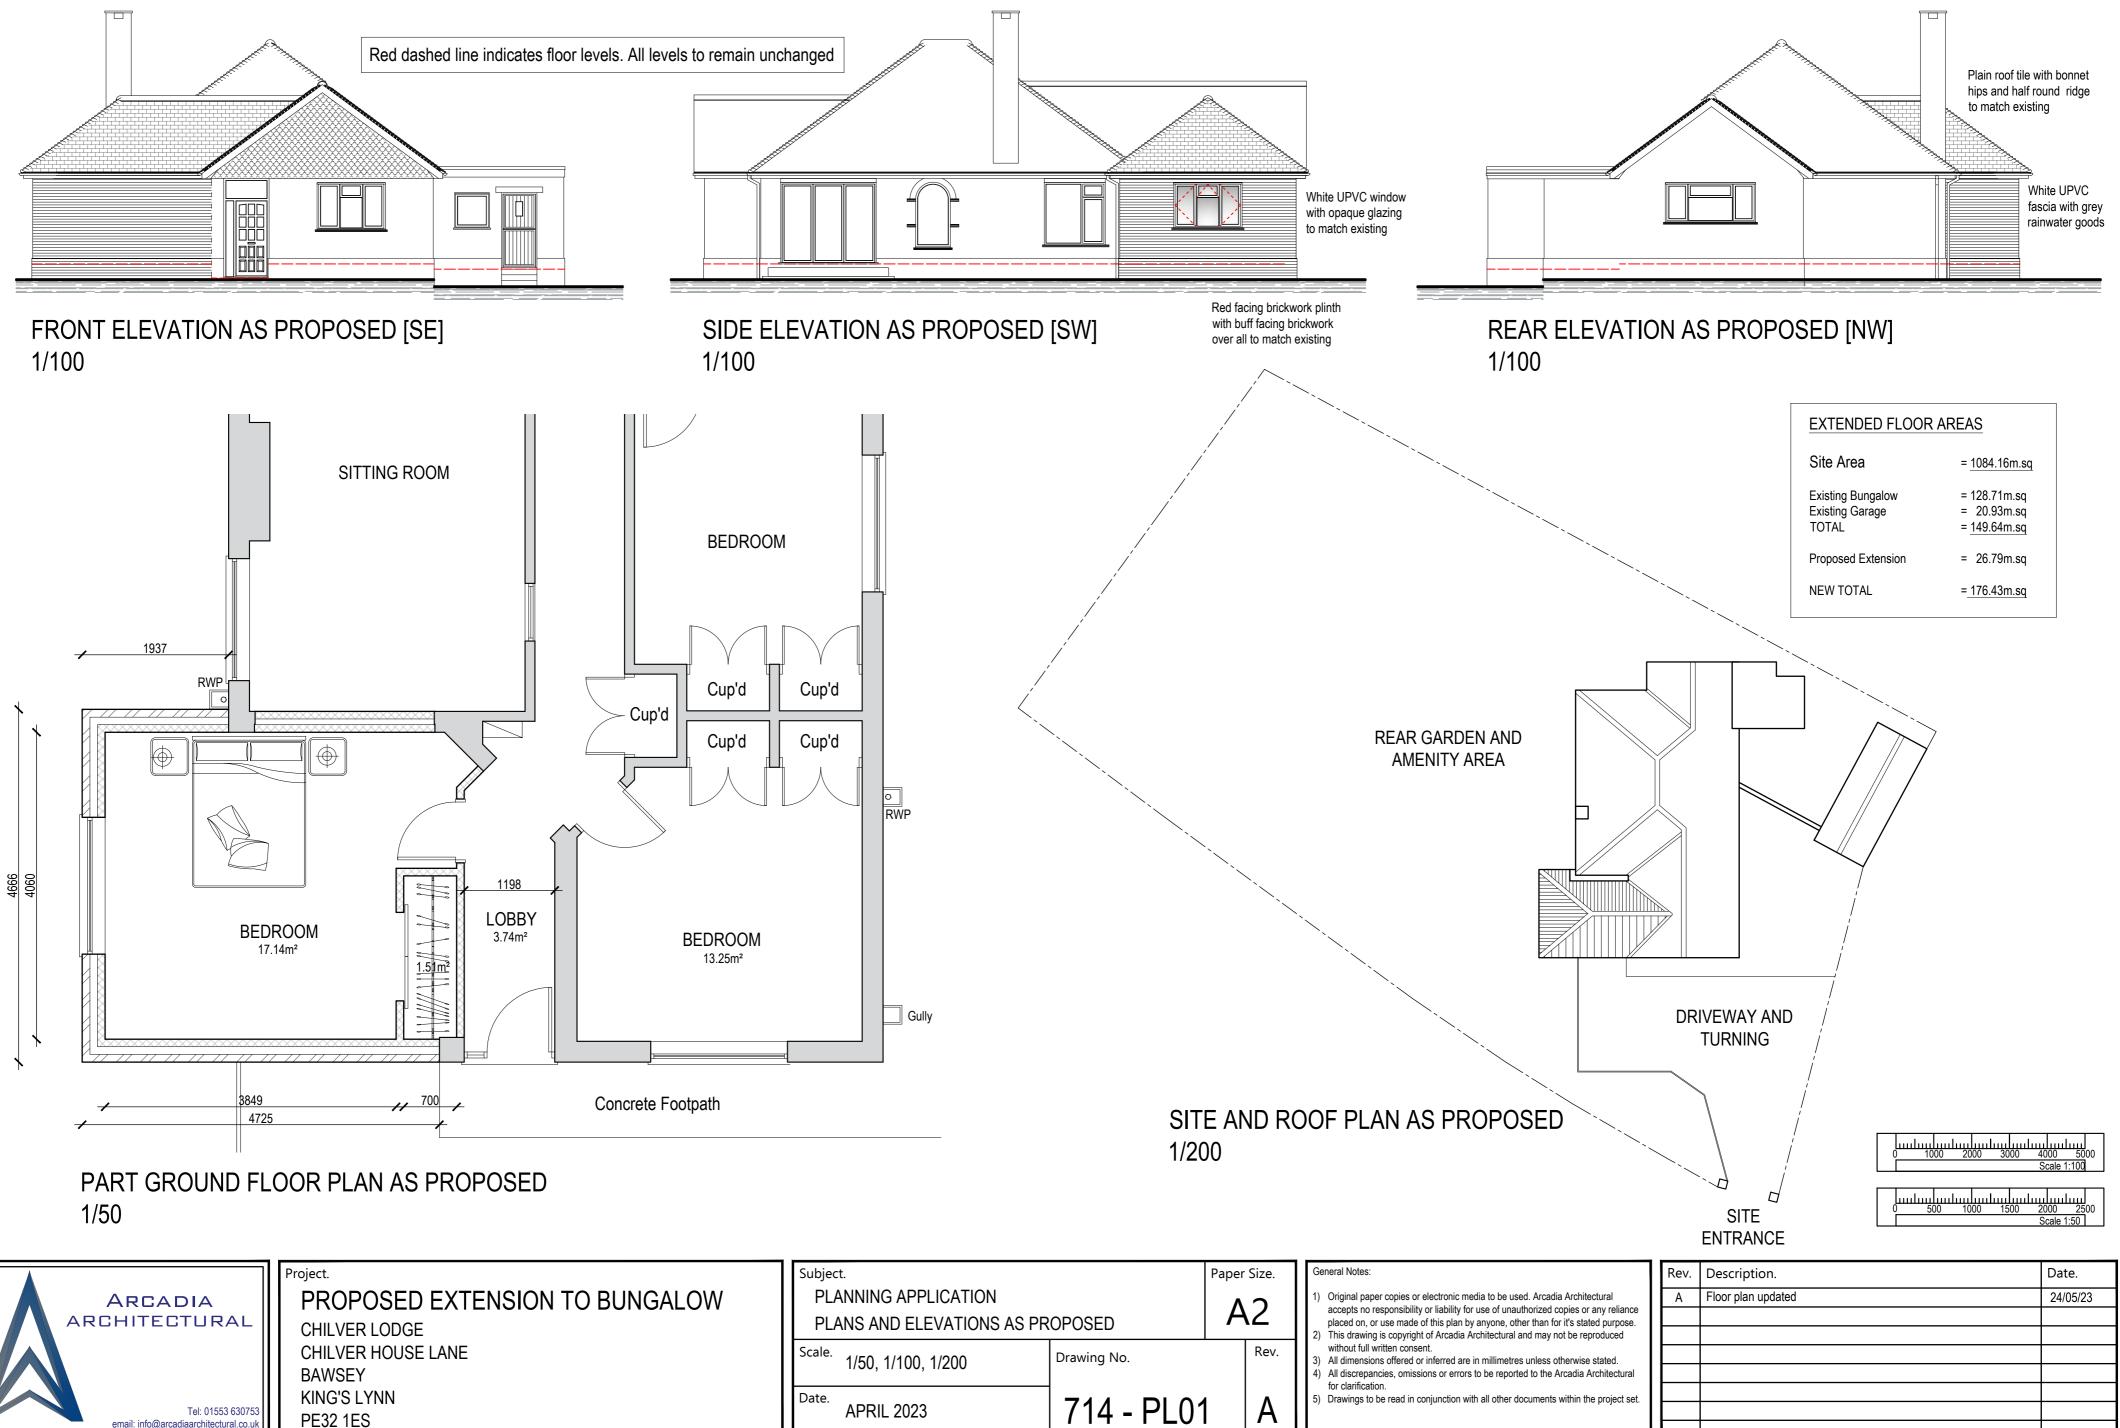

## PROPOSED EXTENSION TO BUNGALOW - CHILVER LODGE, CHILVER HOUSE LANE, BAWSEY, KING'S LYNN PE32 1ES

| ARCADIA<br>ARCHITECTURAL                                    | Project.<br>PROPOSED EXTENSION TO BUNGALOW<br>CHILVER LODGE | Subject.<br>PLANNING APPLICATION<br>PLANS AND ELEVATIONS AS PROPOSED |           |
|-------------------------------------------------------------|-------------------------------------------------------------|----------------------------------------------------------------------|-----------|
|                                                             | CHILVER HOUSE LANE<br>BAWSEY                                | <sup>Scale.</sup> 1/50, 1/100, 1/200                                 | Drawing N |
| Tel: 01553 630753<br>email: info@arcadiaarchitectural.co.uk | KING'S LYNN<br>PE32 1ES                                     | Date.<br>APRIL 2023                                                  | 714       |