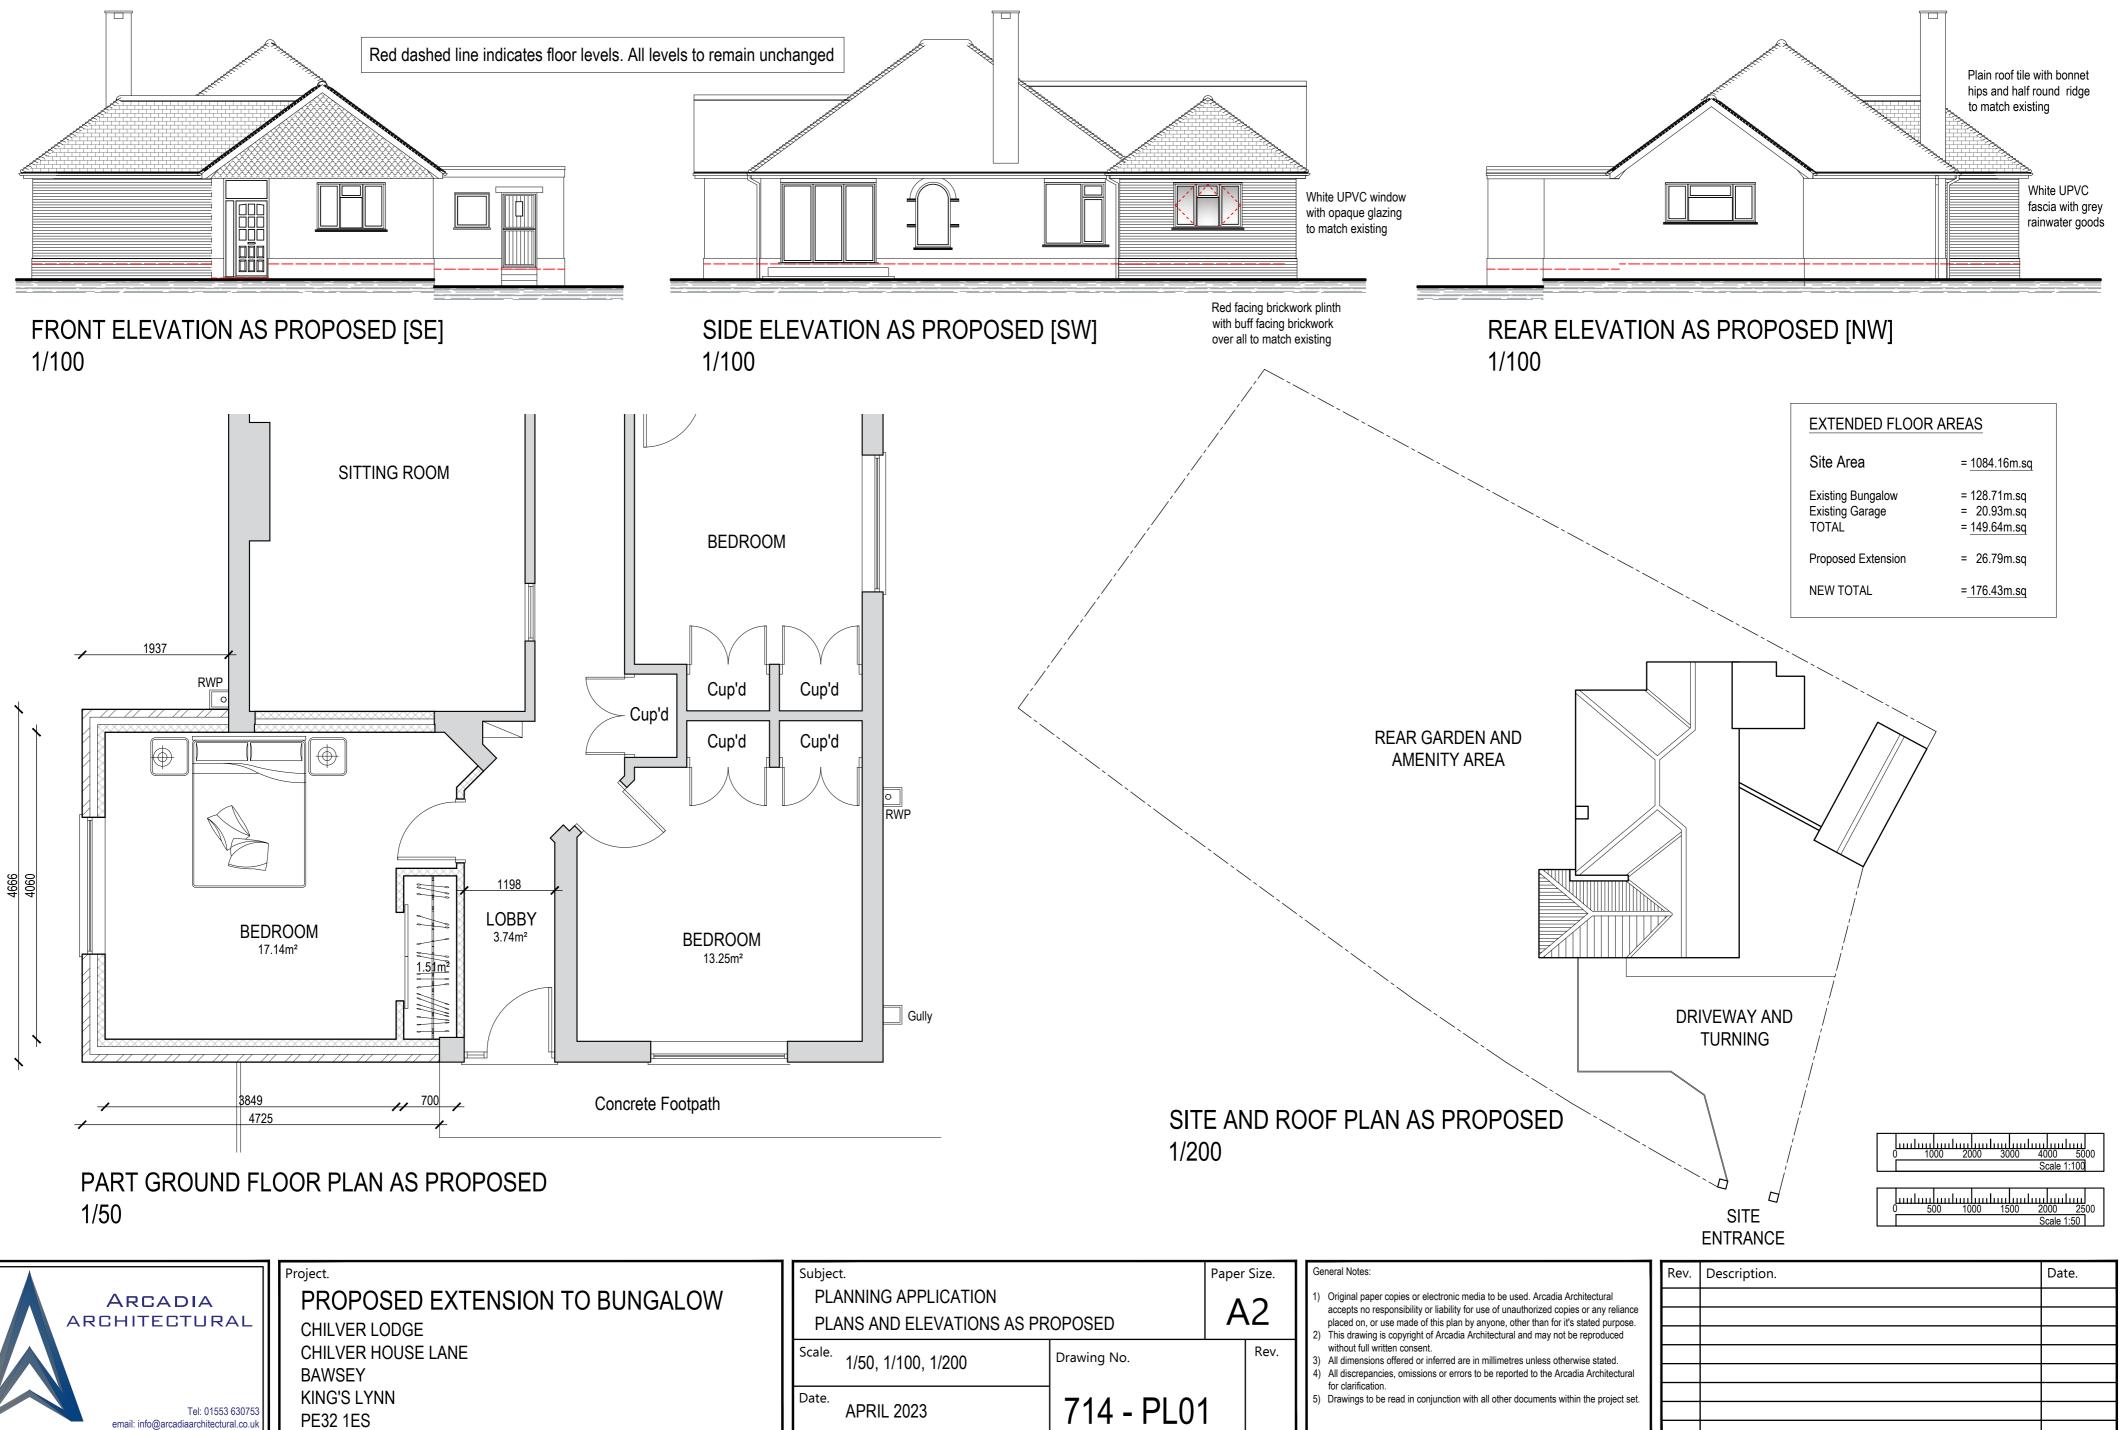

## PROPOSED EXTENSION TO BUNGALOW - CHILVER LODGE, CHILVER HOUSE LANE, BAWSEY, KING'S LYNN PE32 1ES

| ARCADIA<br>ARCHITECTURAL                                    | Project.<br>PROPOSED EXTENSION TO BUNGALOW<br>CHILVER LODGE | Subject.<br>PLANNING APPLICATION<br>PLANS AND ELEVATIONS AS PROPOSED |           |
|-------------------------------------------------------------|-------------------------------------------------------------|----------------------------------------------------------------------|-----------|
|                                                             | CHILVER HOUSE LANE<br>BAWSEY                                | <sup>Scale.</sup> 1/50, 1/100, 1/200                                 | Drawing N |
| Tel: 01553 630753<br>email: info@arcadiaarchitectural.co.uk | KING'S LYNN<br>PE32 1ES                                     | Date.<br>APRIL 2023                                                  | 714       |