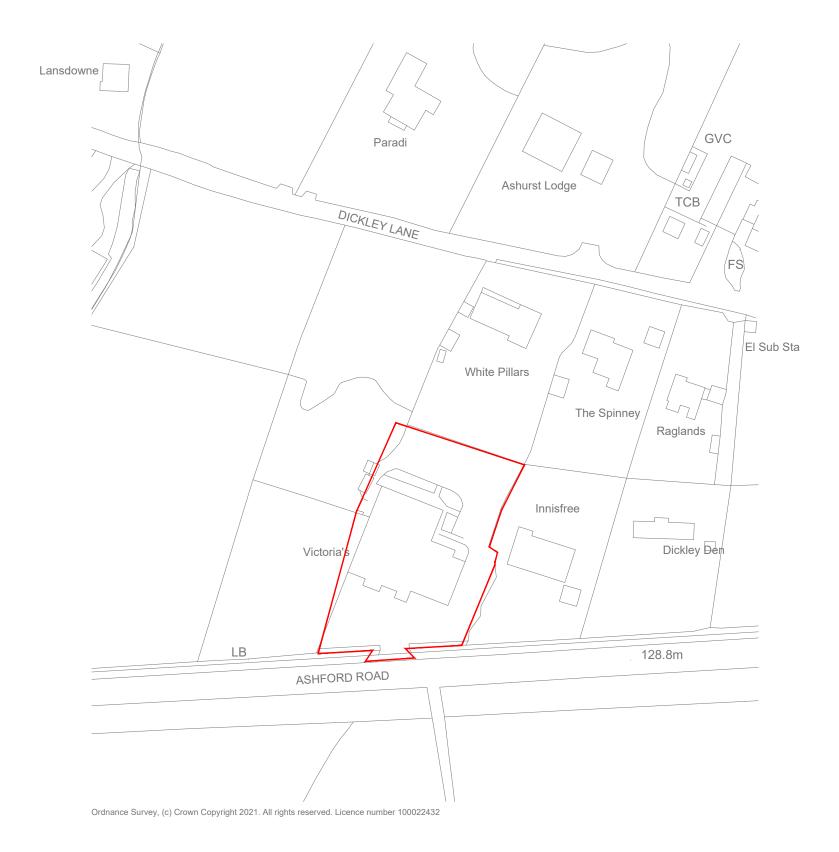

Do not scale from this drawing. All contractors must visit the site and be responsible for taking and checking Dimensions.

Application Boundary - 0.329 Ha / 0.81 Ac

| А   | 24.11.21 | Red line boundary amended to include access | GPB   | NB   |
|-----|----------|---------------------------------------------|-------|------|
| -   | 17.06.20 | First issue                                 | AW    | NB   |
| Rev | Date     | Description                                 | Drawn | Chkd |

Client

Heritage Designer Homes

Land at Victoria's Cabaret Club, Ashford Rd, Maidstone

Drawing Title Site Location Plan

| Drawing No. | 100    | Job Ref. | 21.2026 |        |
|-------------|--------|----------|---------|--------|
| Scale @ A3  | 1:1250 | Revision | A       |        |
| Scale Bar   | 0 10   | 20 30m   |         | $\cup$ |