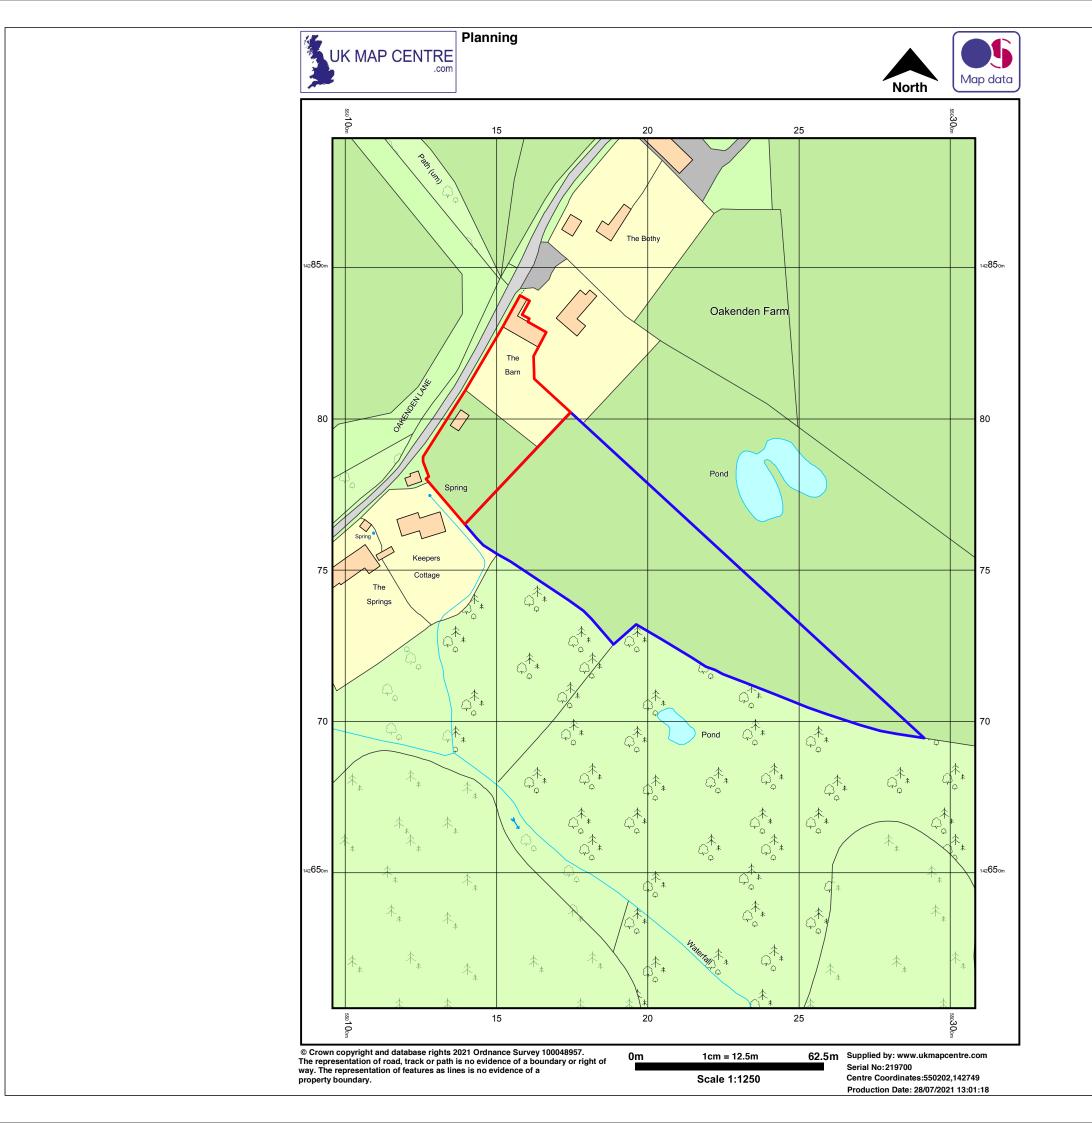

© Copyright Reserved

Rev Date Comments

A 24/05/23 Red and blue line boundaries amended.

## SandyRendelArchitects

Sandy Rendel Architects Ltd Unit 20a, Iliffe Yard, London SE17 3QA T: +44(0)20 3602 1260 E: info@sandyrendel.

Job No: 272
Project: The Barn, Oakenden Lane
Drawing
title: Site Location Plan
Scale: 1:1250 @ A3
Origination
Date: October, 2022
Status: Planning
Drawing No : Rev