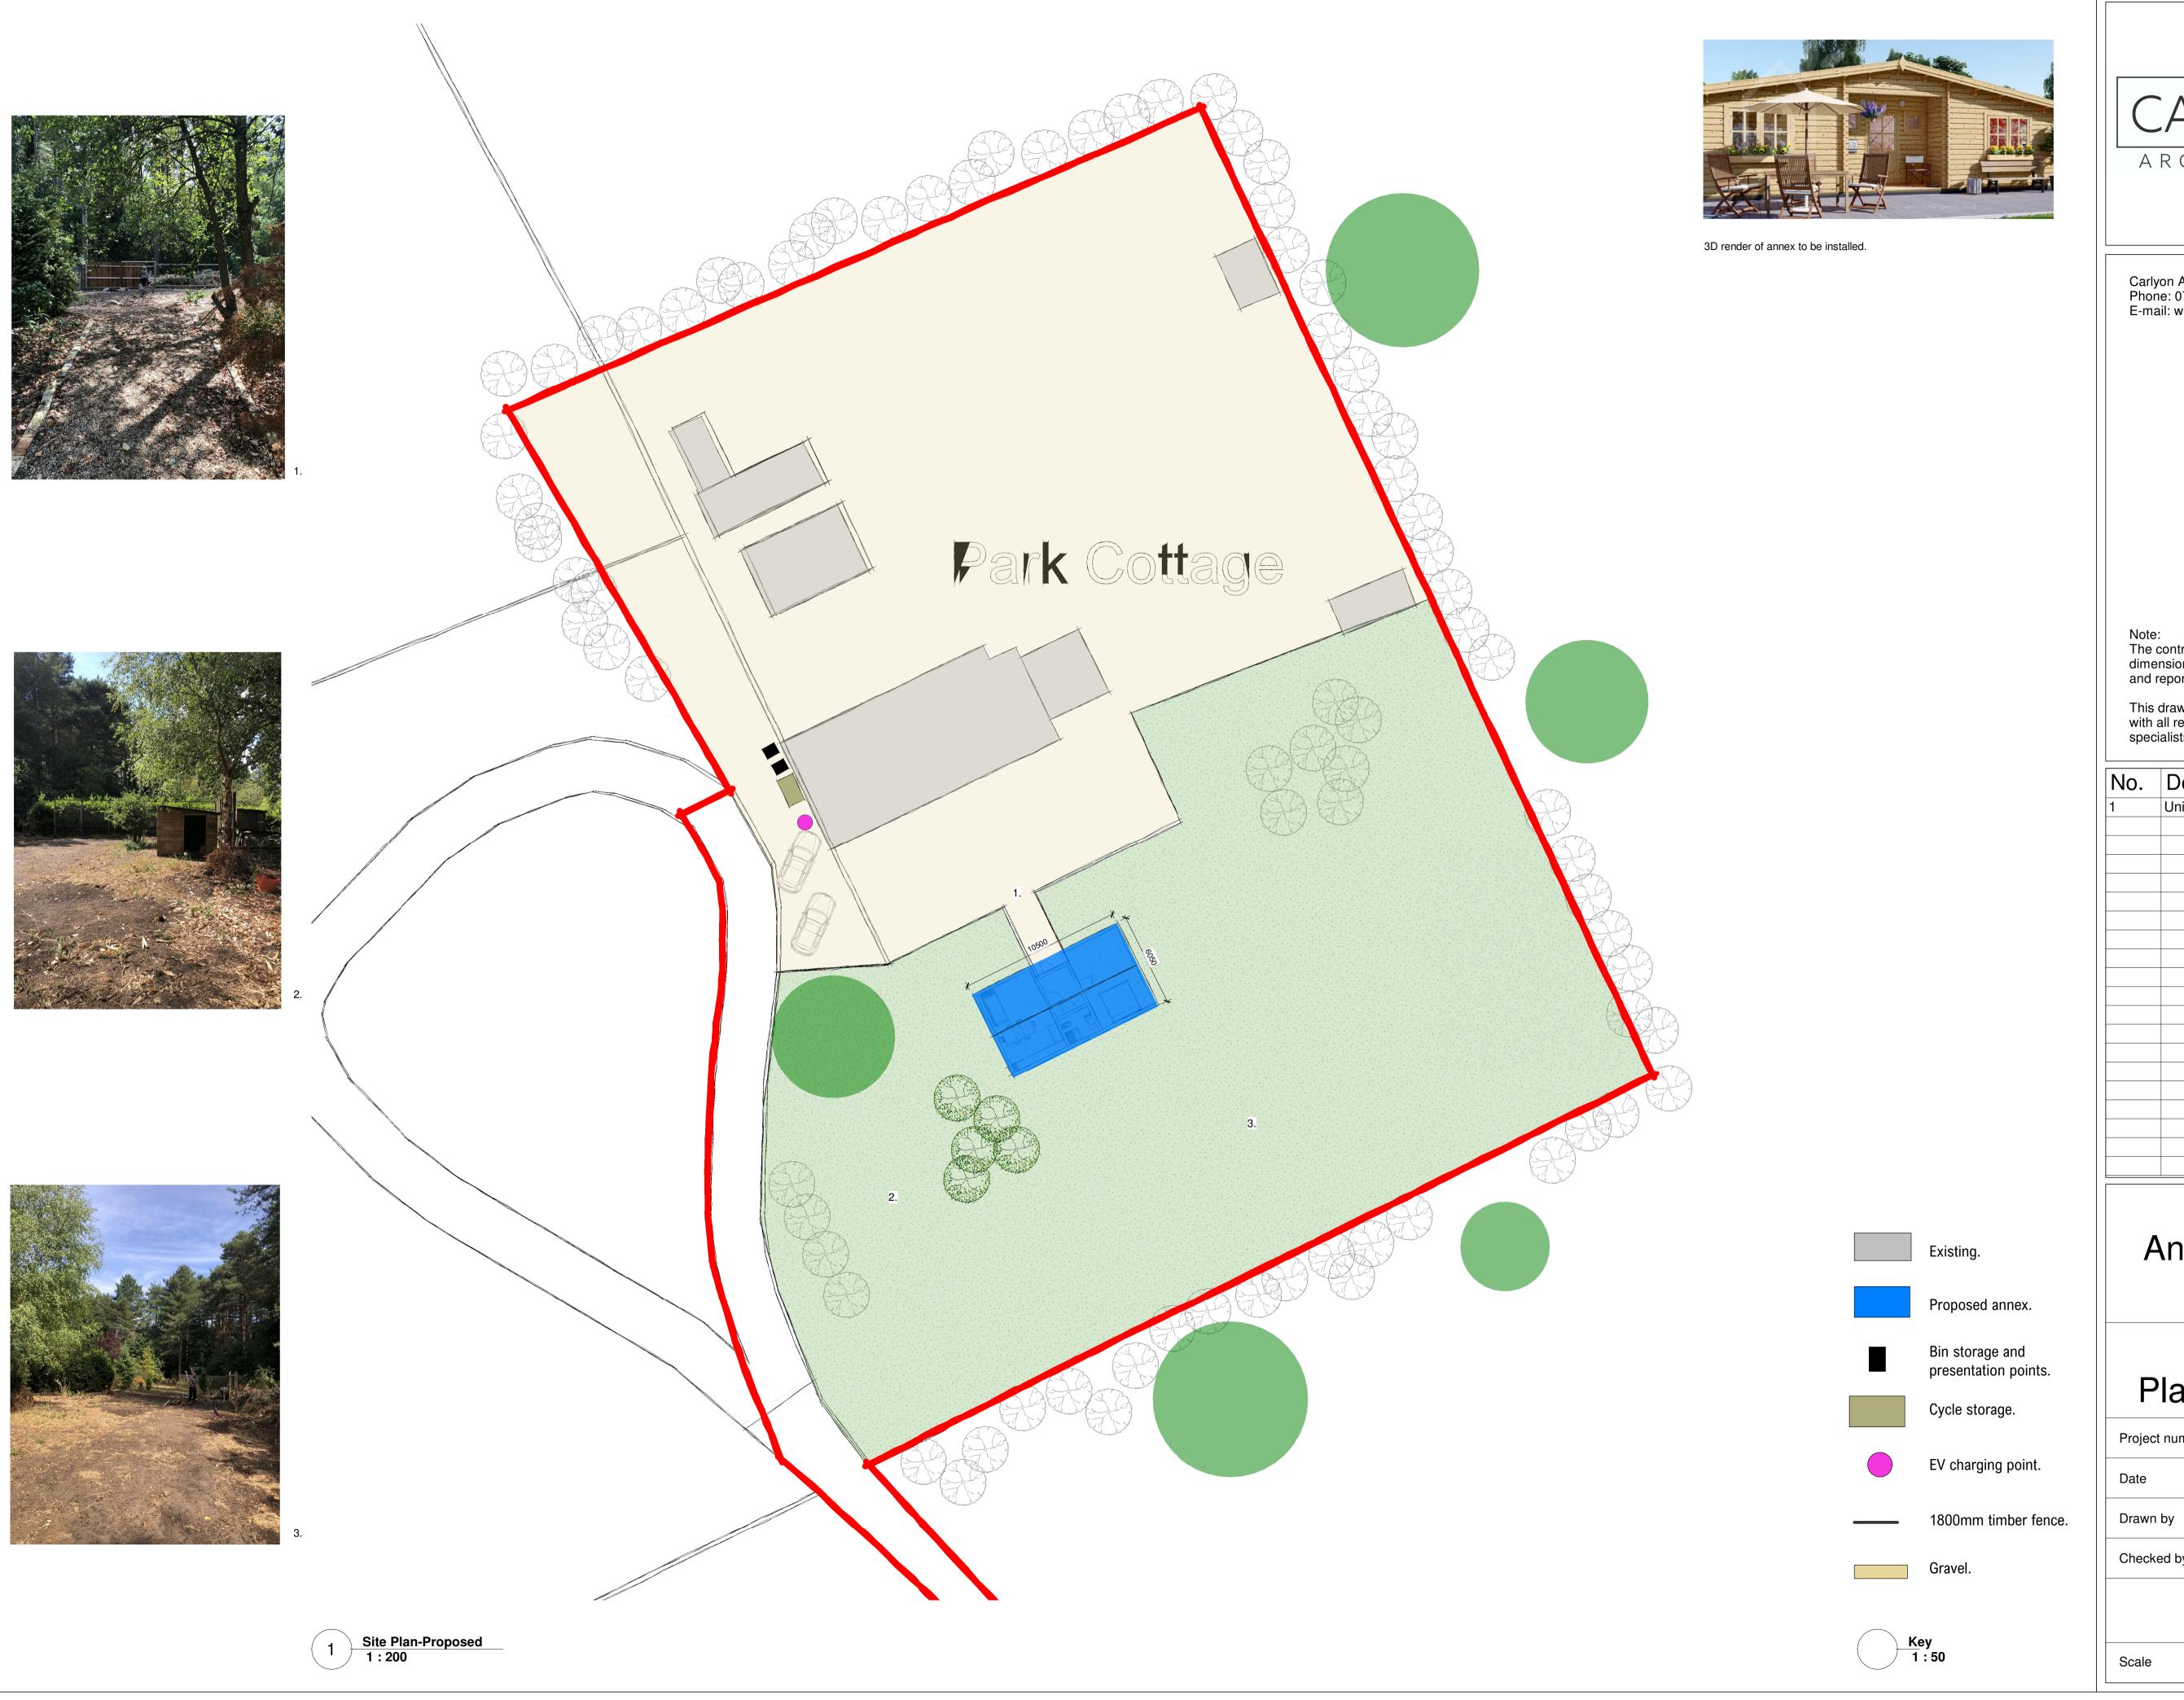

## Annex at Park Cottage

## Site Plan-Proposed

| Project number | PC01       |
|----------------|------------|
| Date           | 29/03/2023 |
| Drawn by       | WS         |
| Checked by     | WJS        |
|                |            |