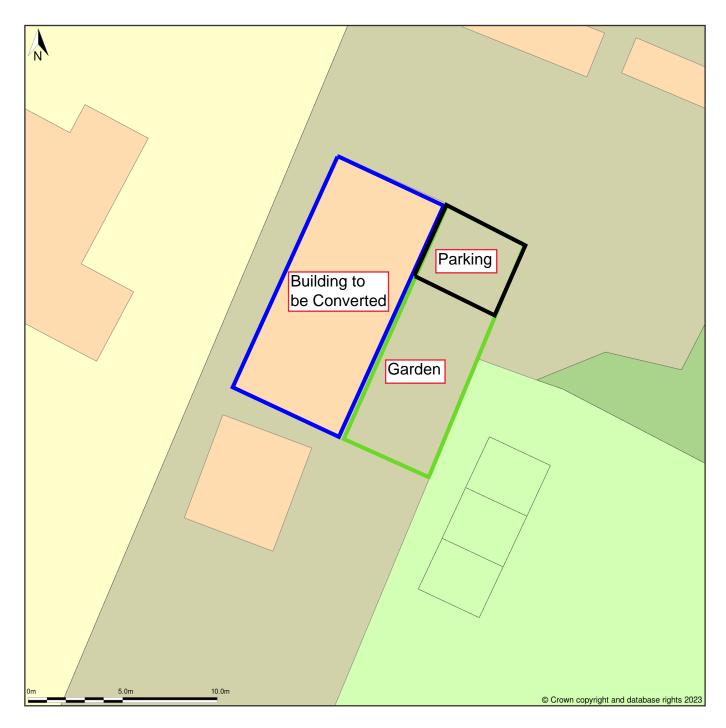

## Orchid Meadows, Nethergate Street, Hopton, Suffolk, IP22 2QZ

Site Plan (also called a Block Plan) shows area bounded by: 598793.96, 279161.05 598829.96, 279197.05 (at a scale of 1:200), OSGridRef: TL98817917. The representation of a road, track or path is no evidence of a right of way. The representation of features as lines is no evidence of a property boundary.

Produced on 23rd May 2023 from the Ordnance Survey National Geographic Database and incorporating surveyed revision available at this date. Reproduction in whole or part is prohibited without the prior permission of Ordnance Survey. © Crown copyright 2023. Supplied by www.buyaplan.co.uk a licensed Ordnance Survey partner (100053143). Unique plan reference: #00822276-363E5B.