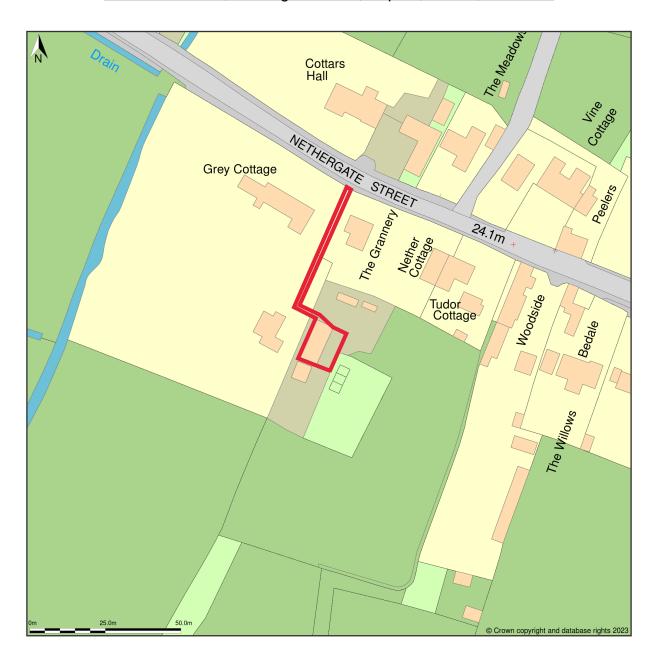

## Orchid Meadows, Nethergate Street, Hopton, Suffolk, IP22 2QZ

Location Plan shows area bounded by: 598714.84, 279085.55 598914.84, 279285.55 (at a scale of 1:1250), OSGridRef: TL98817918. The representation of a road, track or path is no evidence of a right of way. The representation of features as lines is no evidence of a property boundary.