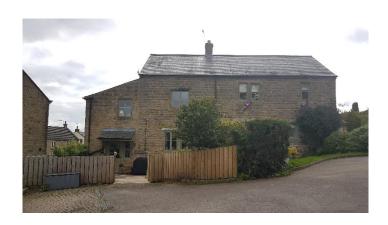

## **KERRY HILL COTTAGE, DARLEY HG3 2QN**

**Front Elevation** 

- 1. The current roof covering are Natural slate and during the building survey no evidence of bats were found.
- 2. The property is set within a sub urban setting as opposed to the preferred rural setting for bats.
- 3. The previous residents of the properties have never reported seeing bats. No evidence of bat droppings or insect remains or bats emerging from the garage space has been reported.
- 4. In accordance with the guidance issued by Natural England we believe no evidence of bats exist and therefore would request exemption from the requirement to undertake a specialist a bat survey.