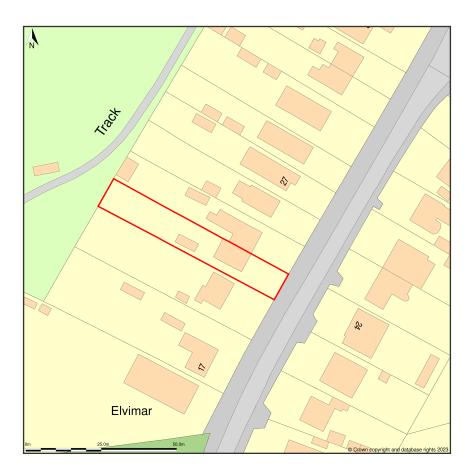

## Kors E Kan, 21, Buxton Road, Frettenham, Norfolk, NR12 7NG

Location Plan shows area bounded by: 623955.41, 317110.26 624096.83, 317251.68 (at a scale of 1:1250), OSGridRef: TG24021718. The representation of a road, track or path is no evidence of a right of way. The representation of features as lines is no evidence of a property boundary.

Produced on 4th Apr 2023 from the Ordnance Survey National Geographic Database and incorporating surveyed revision available at this date. Reproduction in whole or part is prohibited without the prior permission of Ordnance Survey. © Crown copyright 2023. Supplied by www.buyaplan.co.uk a licensed Ordnance Survey partner (100053143). Unique plan reference: #00810701-5CFC31.