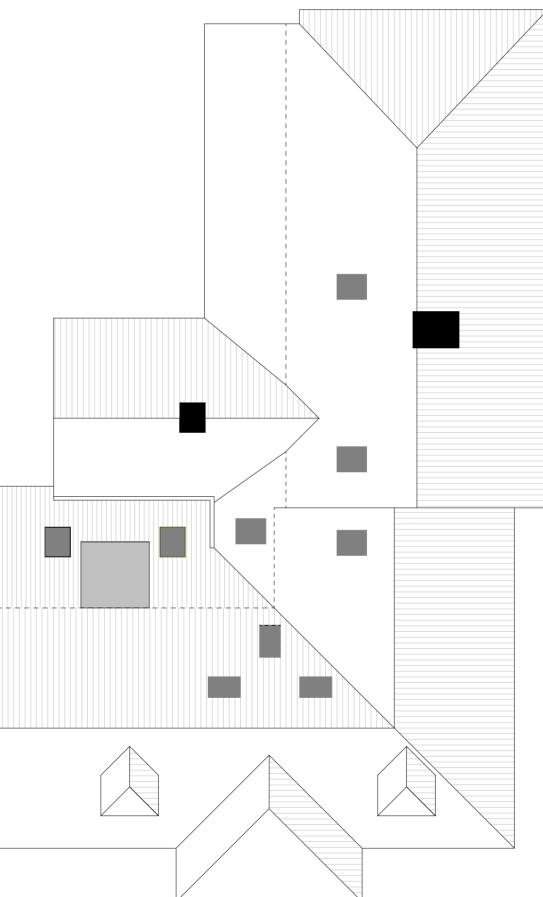

## SECOND FLOOR PLAN

ROOF PLAN

| 0 1 2 3 4 5m                                              |  |  |
|-----------------------------------------------------------|--|--|
| scale 1:100 @ A2                                          |  |  |
|                                                           |  |  |
| <b>ARCHITECTURAL</b><br><b>DESIGNS</b><br>michael tamsett |  |  |
| <b>Project</b> Extension & Alterations                    |  |  |
| Pollyfield Manor<br>Scragged Oak Road<br>Detling          |  |  |
| Drawing Title<br>Proposed Plans Second Floor & Roof       |  |  |