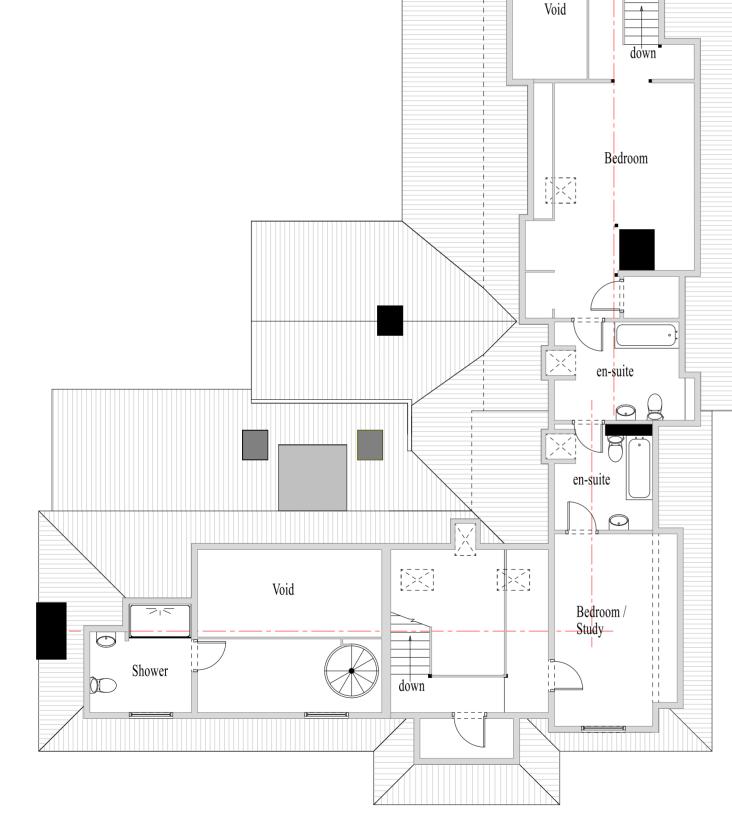

## SECOND FLOOR PLAN

ROOF PLAN

| 0 1 2 3 4 5m                                              |  |  |
|-----------------------------------------------------------|--|--|
| scale 1:100 @ A2                                          |  |  |
|                                                           |  |  |
| <b>ARCHITECTURAL</b><br><b>DESIGNS</b><br>michael tamsett |  |  |
| <b>Project</b> Extension & Alterations                    |  |  |
| Pollyfield Manor<br>Scragged Oak Road<br>Detling          |  |  |
| Drawing Title<br>Proposed Plans Second Floor & Roof       |  |  |