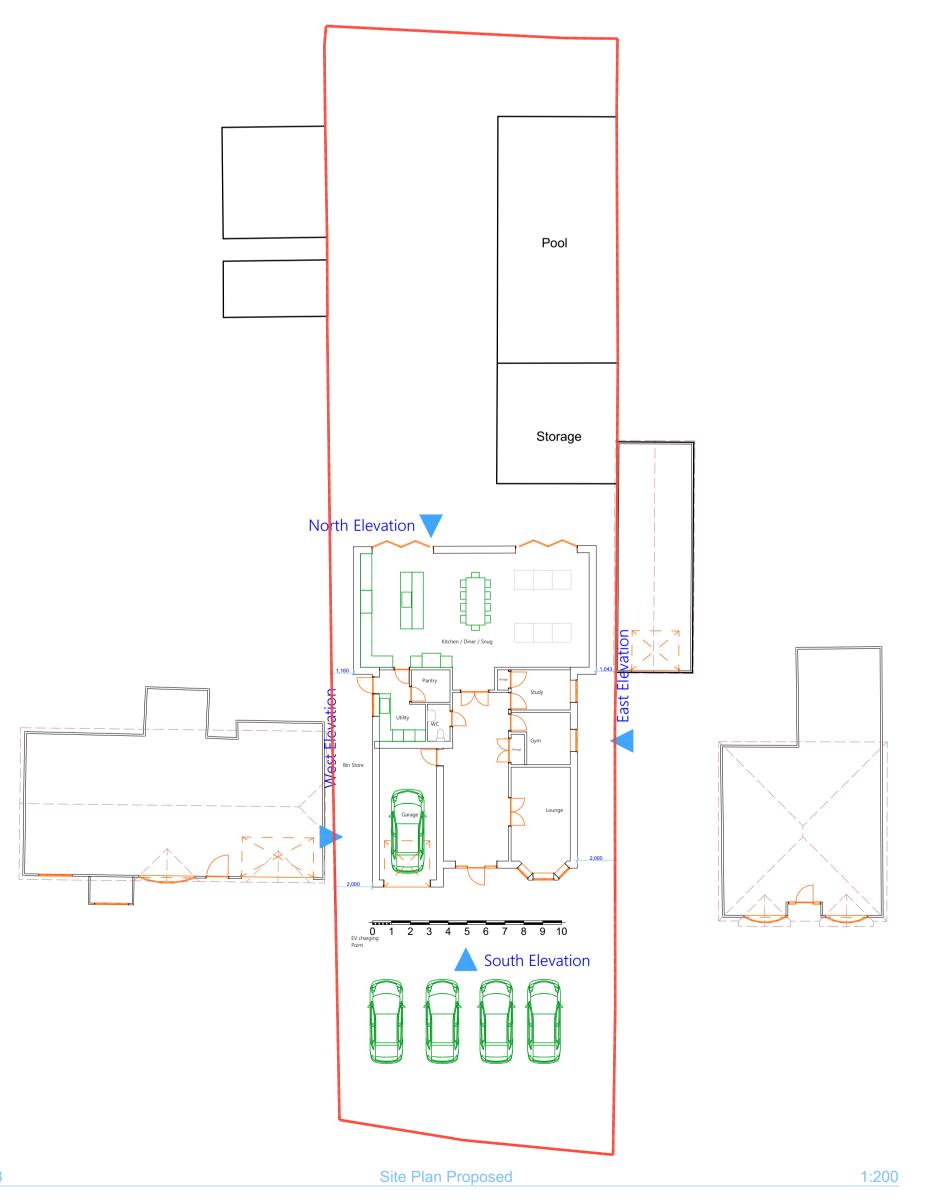

\_\_\_\_

Site Plan

Architechnology.design

Tel: 07957 350204
179 Edwin Road Rainham, Kent ME8 0AH info@architechnology.desig

6 Wallbridge Lane - Rhys Davis - ME8 7XH

Planning Application

ite Address

6 Wallbridge Lane Upchurch Kent ME8
7XH

Drawing Number

project | originator | zone | level | type | role | number | rev

Drawing Number
project originator zone level type role number

Layout ID 01