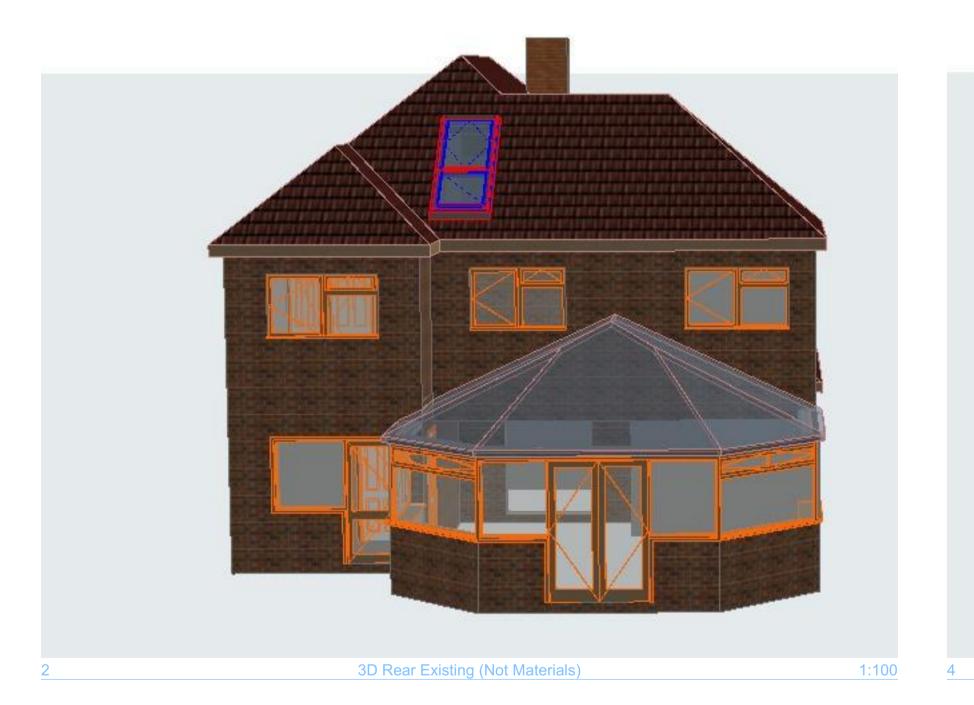

3D Rear Proposed (Not Materials)

1:100

| ARCHITECHNOLOGY.                                                                                                                                                                                                                                                                                                                                                                                                         |                 |                                                                                            |  |
|---------------------------------------------------------------------------------------------------------------------------------------------------------------------------------------------------------------------------------